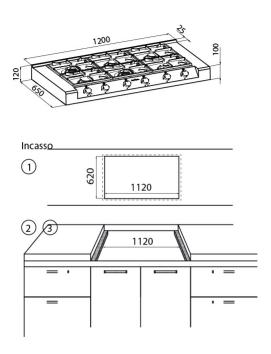

rs                       |
| Ignition           | Under-knob electric ignition                                      |
| Safety             | Safety valves with ultra-rapid thermocouples                      |
| Total power        | 15.900 W                                                          |
| - Rapid            | 3.000 W                                                           |
| - Semirapid        | 2x1.750 W                                                         |
| - Dual             | 2x4.200 W                                                         |
| - Auxiliary        | 1.000 W                                                           |
| Gas type           | Tested for installation with natural gas, LPG nozzle set included |

## Features

















## Dimensions



05-08-2019 17:02:21