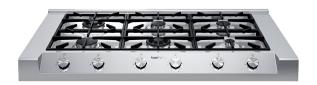

## Foster Milano

Range Top e top inox Foster Milano

Code: 3166 000

## **Product Details**

| Materials/finishes | Foster-brushed finish AISI 304 stainless steel                    |
|--------------------|-------------------------------------------------------------------|
| Cooking elements   | Six burners                                                       |
| Grids              | Cast iron grids and enamelled burner covers                       |
| Ignition           | Under-knob electric ignition                                      |
| Safety             | Safety valves with ultra-rapid thermocouples                      |
| Total power        | 15.900 W                                                          |
| - Rapid            | 3.000 W                                                           |
| - Semirapid        | 2x1.750 W                                                         |
| - Dual             | 2x4.200 W                                                         |
| - Auxiliary        | 1.000 W                                                           |
| Gas type           | Tested for installation with natural gas, LPG nozzle set included |