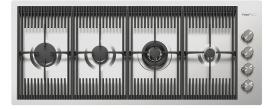

## Milanello

Gas Hob 112 cm - Four burners - FILOTOP Edge - for flush-mount (FT) or over-mount (FTS) installation

Code: 7681 000

## **Product Details**

| Materials/finishes     | Foster-brushed finish AISI 304 stainless steel                       |  |
|------------------------|----------------------------------------------------------------------|--|
| Edge/installation type | FILOTOP Edge - for flush-mount (FT) or over-mount (FTS) installation |  |
| Cooking elements       | Four burners                                                         |  |
| Grids                  | Cast iron grids and enamelled burner covers                          |  |
| Ignition               | Under-knob electric ignition                                         |  |
| Safety                 | Safety valves with ultra-rapid thermocouples                         |  |
| Dimension              | 1115x476 mm                                                          |  |
| Cut out                | Vedi scheda tecnica                                                  |  |
| Total power            | 10.750 W                                                             |  |
| - Rapid                | 3.000 W                                                              |  |
| - Semirapid            | 1.750 W                                                              |  |
| - Dual                 | 5.000 W                                                              |  |
| - Auxiliary            | 1.000 W                                                              |  |
| Gas type               | Tested for installation with natural gas, LPG nozzle set included    |  |
| Power Supply           | 220-240 V; 50.60 Hz                                                  |  |
| Equipment              | 1 x Cast iron wok support 9601 668                                   |  |