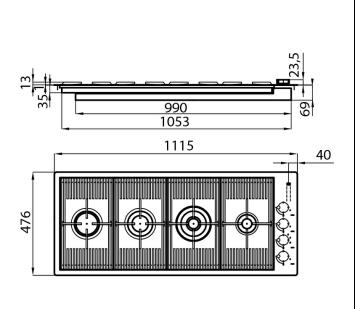

## **Product Details**

| Materials/finishes     | Foster-brushed finish AISI 304 stainless steel                       |  |
|------------------------|----------------------------------------------------------------------|--|
| Edge/installation type | FILOTOP Edge - for flush-mount (FT) or over-mount (FTS) installation |  |
| Cooking elements       | Four burners                                                         |  |
| Grids                  | Cast iron grids and enamelled burner covers                          |  |
| Ignition               | Under-knob electric ignition                                         |  |
| Safety                 | Safety valves with ultra-rapid thermocouples                         |  |
| Dimension              | 1115x476 mm                                                          |  |
| Cut out                | Vedi scheda tecnica                                                  |  |
| Total power            | 10.750 W                                                             |  |
| - Rapid                | 3.000 W                                                              |  |
| - Semirapid            | 1.750 W                                                              |  |
| - Dual                 | 5.000 W                                                              |  |
| - Auxiliary            | 1.000 W                                                              |  |
| Gas type               | Tested for installation with natural gas, LPG nozzle set included    |  |
| Power Supply           | 220-240 V; 50.60 Hz                                                  |  |
| Equipment              | 1 x Cast iron wok support 9601 668                                   |  |

## Features

Gas hobs

| Ultra-flat hob |  |  |  |
|----------------|--|--|--|

Dimensions

Cut out drawing

05-08-2019 16:59:14