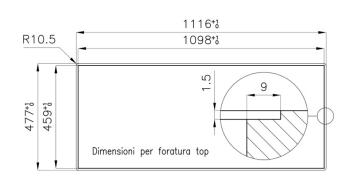

## **Product Details**

| Materials/finishes     | Foster-brushed finish AISI 304 stainless steel                       |  |
|------------------------|----------------------------------------------------------------------|--|
| Edge/installation type | FILOTOP Edge - for flush-mount (FT) or over-mount (FTS) installation |  |
| Cooking elements       | Four burners                                                         |  |
| Grids                  | Cast iron grids and enamelled burner covers                          |  |
| Ignition               | Under-knob electric ignition                                         |  |
| Safety                 | Safety valves with ultra-rapid thermocouples                         |  |
| Dimension              | 1115x476 mm                                                          |  |
| Cut out                | Vedi scheda tecnica                                                  |  |
| Total power            | 10.750 W                                                             |  |
| - Rapid                | 3.000 W                                                              |  |
| - Semirapid            | 1.750 W                                                              |  |
| - Dual                 | 5.000 W                                                              |  |
| - Auxiliary            | 1.000 W                                                              |  |
| Gas type               | Tested for installation with natural gas, LPG nozzle set included    |  |
| Power Supply           | 220-240 V; 50.60 Hz                                                  |  |
| Equipment              | 1 x Cast iron wok support 9601 668                                   |  |

## Features

Gas hobs

| Ultra-flat hob |  |  |  |
|----------------|--|--|--|

Dimensions

Cut out drawing

05-08-2019 16:59:14