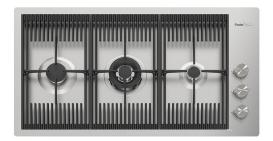

### Milanello

Gas Hob 870 cm - Three burners - FILOTOP Edge - for flush-mount (FT) or over-mount (FTS) installation

Code: 7680 000

# **Product Details**

| Materials/finishes     | Foster-brushed finish AISI 304 stainless steel                       |
|------------------------|----------------------------------------------------------------------|
| Edge/installation type | FILOTOP Edge - for flush-mount (FT) or over-mount (FTS) installation |
| Cooking elements       | Three burners                                                        |
| Grids                  | Cast iron grids and enamelled burner covers                          |
| Ignition               | Under-knob electric ignition                                         |
| Safety                 | Safety valves with ultra-rapid thermocouples                         |
| Dimension              | 870x476 mm                                                           |
| Cut out                | Vedi scheda tecnica                                                  |
| Total power            | 7.750 W                                                              |
| - Semirapid            | 1.750 W                                                              |
| - Dual                 | 5.000 W                                                              |
| - Auxiliary            | 1.000 W                                                              |
| Gas type               | Tested for installation with natural gas, LPG nozzle set included    |
| Power Supply           | 220-240 V; 50.60 Hz                                                  |
| Equipment              | 1 x Cast iron wok support 9601 668                                   |
|                        |                                                                      |

#### **Features**

Special burners

Safe cooking

Ultra-flat hob

Cast iron grids

Under-knob ignition