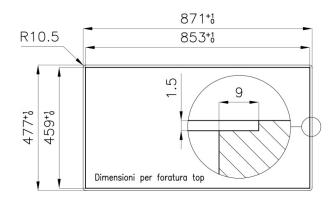

|
| - Dual                 | 5.000 W                                                              |
| - Auxiliary            | 1.000 W                                                              |
| Gas type               | Tested for installation with natural gas, LPG nozzle set included    |
| Power Supply           | 220-240 V; 50.60 Hz                                                  |
| Equipment              | 1 x Cast iron wok support 9601 668                                   |
|                        |                                                                      |

#### **Features**







Special burners



Safe cooking



Ultra-flat hob



Cast iron grids



Under-knob ignition



#### **Dimensions**



## Cut out drawing



05-08-2019 16:58:29