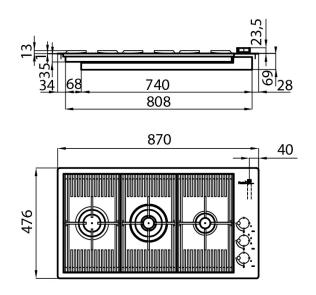

#### **Dimensions**

## Cut out drawing

05-08-2019 16:58:29

# **Product Details**

| Materials/finishes     | Foster-brushed finish AISI 304 stainless steel                       |
|------------------------|----------------------------------------------------------------------|
| Edge/installation type | FILOTOP Edge - for flush-mount (FT) or over-mount (FTS) installation |
| Cooking elements       | Three burners                                                        |
| Grids                  | Cast iron grids and enamelled burner covers                          |
| Ignition               | Under-knob electric ignition                                         |
| Safety                 | Safety valves with ultra-rapid thermocouples                         |
| Dimension              | 870x476 mm                                                           |
| Cut out                | Vedi scheda tecnica                                                  |
| Total power            | 7.750 W                                                              |
| - Semirapid            | 1.750 W                                                              |
| - Dual                 | 5.000 W                                                              |
| - Auxiliary            | 1.000 W                                                              |
| Gas type               | Tested for installation with natural gas, LPG nozzle set included    |
| Power Supply           | 220-240 V; 50.60 Hz                                                  |
| Equipment              | 1 x Cast iron wok support 9601 668                                   |
|                        |                                                                      |