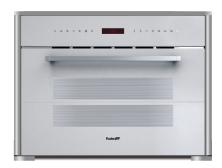

## Ognidove

Combi-microwave oven 60x46 cm - 6 - 32 Lt

Code: 5104 120

## **Product Details**

| Oven type                       | Combi-microwave oven                                                                         |
|---------------------------------|----------------------------------------------------------------------------------------------|
| Dimensions                      | 60x46 cm                                                                                     |
| Volume                          | 32 Lt                                                                                        |
| Door finishing                  | White glass                                                                                  |
| Number of cooking programs      | 6                                                                                            |
| Power absorbed by the microwave | 1000 W (6 power settings) + Grill 1500 W                                                     |
| Command Type                    | Touch Control                                                                                |
| Programming                     | Intuitive elettronic programming                                                             |
| Number of door glasses          | Two-glazed door                                                                              |
| Type of cooling                 | Tangential Fan                                                                               |
| Cooking chamber finish          | Easy Clean enamelling                                                                        |
| Safety                          | Commands lock                                                                                |
| Power Supply                    | 220-240V - 50Hz                                                                              |
| Spina elettrica                 | Shuko                                                                                        |
| Equipment                       | 1 x Integrated turntable 9401 527 1 x Stainless steel grill 9401 175 1 x Pyrex tray 9401 544 |