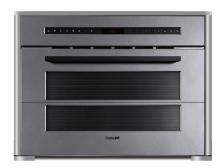

## Ognidove

Combi-microwave oven 60x46 cm - 6 - 32 Lt

Code: 5104 020

## **Product Details**

| Oven type                       | Combi-microwave oven                                                                         |
|---------------------------------|----------------------------------------------------------------------------------------------|
| Dimensions                      | 60x46 cm                                                                                     |
| Volume                          | 32 Lt                                                                                        |
| Door finishing                  | Black Mirror glass                                                                           |
| Number of cooking programs      | 6                                                                                            |
| Power absorbed by the microwave | 1000 W (6 power settings) + Grill 1500 W                                                     |
| Command Type                    | Touch Control                                                                                |
| Programming                     | Intuitive elettronic programming                                                             |
| Number of door glasses          | Two-glazed door                                                                              |
| Type of cooling                 | Tangential Fan                                                                               |
| Cooking chamber finish          | Easy Clean enamelling                                                                        |
| Safety                          | Commands lock                                                                                |
| Power Supply                    | 220-240V - 50Hz                                                                              |
| Spina elettrica                 | Shuko                                                                                        |
| Equipment                       | 1 x Integrated turntable 9401 527 1 x Stainless steel grill 9401 175 1 x Pyrex tray 9401 544 |