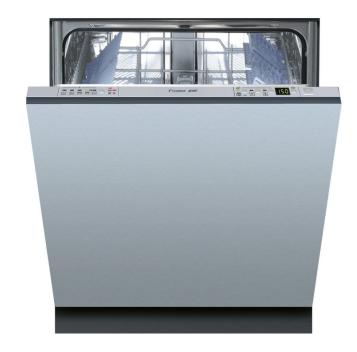

Dishwasher

KS

Dishwasher KS

Code: 2941 000

## **Product Details**

| Energy class                       | A+                       |
|------------------------------------|--------------------------|
| Washing Efficiency                 | A                        |
| Drying Efficiency                  | A                        |
| Place-settings                     | 13                       |
| Noise rate                         | 48 dB(A) sound power     |
| Number of programs                 | 10                       |
| Number of levels                   | 2                        |
| Programming type                   | Electronic programming   |
| Delayed Programming                | 1 - 24 h                 |
| Height adjustment                  | 0-70 mm                  |
| Frontal Adjustment Of Rear<br>Feet | yes                      |
| Energy consumption                 | 1,01 Kwh/ciclo kwh/ciclo |
| Water consumption                  | 12 Lt/ciclo              |
| Door panel dimension limits        | altezza 660-720 mm       |
| Power Supply                       | 220-240V - 50Hz          |