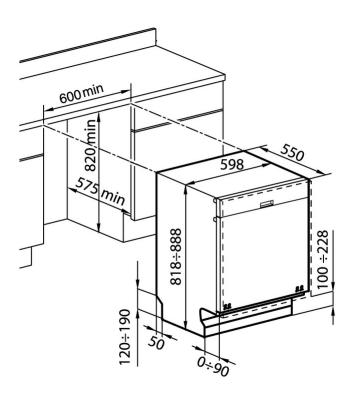

| 48 dB(A) sound power     |
| Number of programs                 | 10                       |
| Number of levels                   | 2                        |
| Programming type                   | Electronic programming   |
| Delayed Programming                | 1 - 24 h                 |
| Height adjustment                  | 0-70 mm                  |
| Frontal Adjustment Of Rear<br>Feet | yes                      |
| Energy consumption                 | 1,01 Kwh/ciclo kwh/ciclo |
| Water consumption                  | 12 Lt/ciclo              |
| Door panel dimension limits        | altezza 660-720 mm       |
| Power Supply                       | 220-240V - 50Hz          |



## Features











Half-load option



Adjustable basket



Tabs "all in one"



## **Dimensions**



06-08-2019 14:55:32