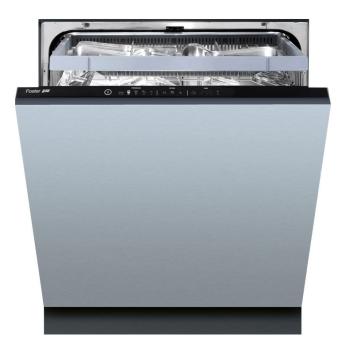

Dishwasher

Foster Milano Dishwasher Foster Milano Code: 2930 000

## **Product Details**

| Energy class                       | A+++                                 |
|------------------------------------|--------------------------------------|
| Washing Efficiency                 | A                                    |
| Drying Efficiency                  | A                                    |
| Place-settings                     | 16                                   |
| Noise rate                         | 45 dB(A) sound power                 |
| Number of programs                 | 5                                    |
| Number of levels                   | 3                                    |
| Programming type                   | Electronic - Touch control           |
| Delayed Programming                | 1 - 24 h                             |
| Height adjustment                  | 0 - 50 mm                            |
| Frontal Adjustment Of Rear<br>Feet | yes                                  |
| Energy consumption                 | 0,86 kwh/ciclo                       |
| Water consumption                  | 9.5 Lt/ciclo                         |
| Door panel dimension limits        | spessore 18-20 mm altezza 660 750 mm |
| Power Supply                       | 220-240V 50-60Hz                     |