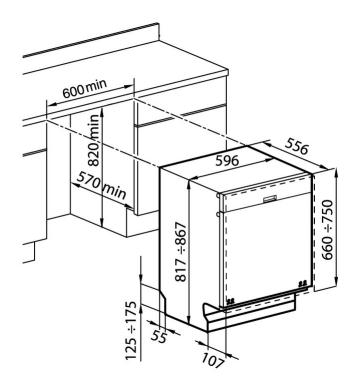

## **Product Details**

| Energy class                       | A+++                                 |
|------------------------------------|--------------------------------------|
| Washing Efficiency                 | A                                    |
| Drying Efficiency                  | A                                    |
| Place-settings                     | 16                                   |
| Noise rate                         | 45 dB(A) sound power                 |
| Number of programs                 | 5                                    |
| Number of levels                   | 3                                    |
| Programming type                   | Electronic - Touch control           |
| Delayed Programming                | 1 - 24 h                             |
| Height adjustment                  | 0 - 50 mm                            |
| Frontal Adjustment Of Rear<br>Feet | yes                                  |
| Energy consumption                 | 0,86 kwh/ciclo                       |
| Water consumption                  | 9.5 Lt/ciclo                         |
| Door panel dimension limits        | spessore 18-20 mm altezza 660 750 mm |
| Power Supply                       | 220-240V 50-60Hz                     |

AUTO Auto

Ŧ

Dimensions

05-08-2019 16:34:47