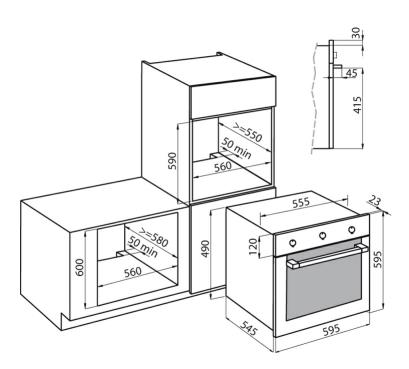

capacity



Removable glass



Telescopic guides

Tangential fan



Anti-touch finish



Triple glass



Full glass door



### cooking programs

| Upper-level cooking | Lower-level cooking | Traditional cooking | Ventilated + lower-level cooking | Ventilated + upper-level cooking | Ventilated cooking |
|---------------------|---------------------|---------------------|----------------------------------|----------------------------------|--------------------|
| YYY                 | *****               |                     |                                  |                                  |                    |
| Central grill       | Double arill        |                     |                                  |                                  |                    |

### Dimensions



07-08-2019 04:56:47