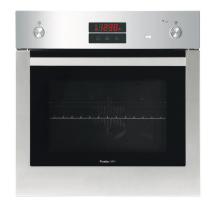

# KS

Multifunction oven 60x60 cm - 8 - 63 Lt

Code: 7120 054

# **Product Details**

| Oven type                  | Multifunction oven                          |
|----------------------------|---------------------------------------------|
| Dimensions                 | 60x60 cm                                    |
| Volume                     | 63 Lt                                       |
| Door finishing             | glass / Anti-touch, brushed stainless steel |
| Number of cooking programs | 8                                           |
| Command Type               | Retractable push-push Knobs                 |
| Programming                | Start/end of cooking electronic programming |
| Guides                     | One telescopic guide                        |
| Number of door glasses     | Three-glazed door                           |
| Type of cooling            | Tangential Fan                              |
| Cooking chamber finish     | Easy Clean enamelling                       |
| Safety                     | Grill protection                            |
| Energy Class               | A                                           |
| Power Supply               | 220-240V 50-60Hz                            |

#### **Features**

XI capacity

Removable glass

Telescopic guides

Tangential fan

Anti-touch finish

Triple glass

Full glass door