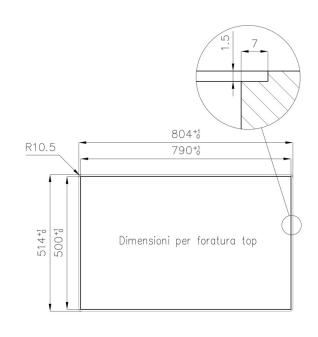

#### **Dimensions**

## Cut out drawing

# **Product Details**

| Materials/finishes     | Copper PVD- finish AISI 304 stainless steel                           |
|------------------------|-----------------------------------------------------------------------|
| Edge/installation type | FILOTOP Edge - for flush-mount (FT) or over-mount (FTS) installation  |
| Cooking elements       | Five burners                                                          |
| Grids                  | Cast iron grids, Gun Metal finish burners and enamelled burner covers |
| Ignition               | Under-knob electric ignition                                          |
| Safety                 | Safety valves with ultra-rapid thermocouples                          |
| Dimension              | 803x513 mm                                                            |
| Cut out                | Vedi scheda tecnica                                                   |
| Total power            | 9.500 W                                                               |
| - Triple Crown         | 3.800 W                                                               |
| - Semirapid            | 2x1.750 W                                                             |
| - Auxiliary            | 2x1.100 W                                                             |
| Gas type               | Tested for installation with natural gas, LPG nozzle set included     |
| Power Supply           | 220-240 V; 50.60 Hz                                                   |
|                        |                                                                       |