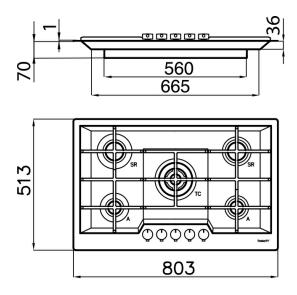

#### **Dimensions**

## Cut out drawing

# **Product Details**

| Materials/finishes     | Copper PVD- finish AISI 304 stainless steel                           |
|------------------------|-----------------------------------------------------------------------|
| Edge/installation type | FILOTOP Edge - for flush-mount (FT) or over-mount (FTS) installation  |
| Cooking elements       | Five burners                                                          |
| Grids                  | Cast iron grids, Gun Metal finish burners and enamelled burner covers |
| Ignition               | Under-knob electric ignition                                          |
| Safety                 | Safety valves with ultra-rapid thermocouples                          |
| Dimension              | 803x513 mm                                                            |
| Cut out                | Vedi scheda tecnica                                                   |
| Total power            | 9.500 W                                                               |
| - Triple Crown         | 3.800 W                                                               |
| - Semirapid            | 2x1.750 W                                                             |
| - Auxiliary            | 2x1.100 W                                                             |
| Gas type               | Tested for installation with natural gas, LPG nozzle set included     |
| Power Supply           | 220-240 V; 50.60 Hz                                                   |
|                        |                                                                       |