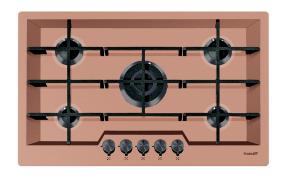

### ΚE

Gas Hob 80 cm - Five burners - FILOTOP Edge - for flush-mount (FT) or over-mount (FTS) installation

Code: 7601 866

# **Product Details**

| Materials/finishes     | Copper PVD- finish AISI 304 stainless steel                           |
|------------------------|-----------------------------------------------------------------------|
| Edge/installation type | FILOTOP Edge - for flush-mount (FT) or over-mount (FTS) installation  |
| Cooking elements       | Five burners                                                          |
| Grids                  | Cast iron grids, Gun Metal finish burners and enamelled burner covers |
| Ignition               | Under-knob electric ignition                                          |
| Safety                 | Safety valves with ultra-rapid thermocouples                          |
| Dimension              | 803x513 mm                                                            |
| Cut out                | Vedi scheda tecnica                                                   |
| Total power            | 9.500 W                                                               |
| - Triple Crown         | 3.800 W                                                               |
| - Semirapid            | 2x1.750 W                                                             |
| - Auxiliary            | 2x1.100 W                                                             |
| Gas type               | Tested for installation with natural gas, LPG nozzle set included     |
| Power Supply           | 220-240 V; 50.60 Hz                                                   |
|                        |                                                                       |

#### Features

Gas hobs

Under-knob ignition

Safe cooking

Special burners

lii series burners

Cast iron grids