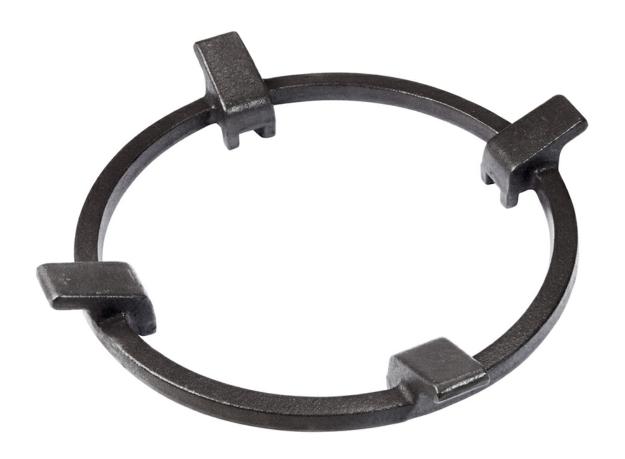

|
| - Triple Crown         | 3.800 W                                                               |
| - Semirapid            | 2x1.750 W                                                             |
| - Auxiliary            | 2x1.100 W                                                             |
| Gas type               | Tested for installation with natural gas, LPG nozzle set included     |
| Power Supply           | 220-240 V; 50.60 Hz                                                   |
|                        |                                                                       |

#### Features

Gas hobs











Under-knob ignition



Safe cooking

Special burners

lii series burners

Cast iron grids



#### **Dimensions**



## Cut out drawing





## Optional accessories



cast iron wok support 9601 727

05-08-2019 17:14:01