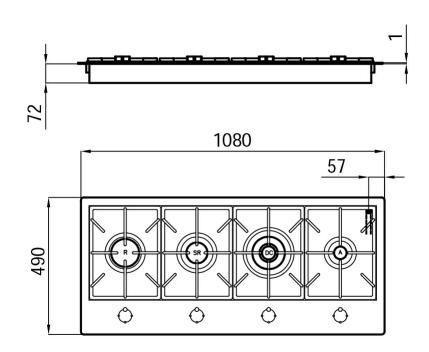

## **Product Details**

| Materials/finishes     | Foster-brushed finish AISI 304 stainless steel                    |
|------------------------|-------------------------------------------------------------------|
| Edge/installation type | Q4 Edge - for standard built-in installation                      |
| Cooking elements       | Four burners                                                      |
| Grids                  | Cast iron grids and enamelled burner covers                       |
| Ignition               | Under-knob electric ignition                                      |
| Safety                 | Safety valves with ultra-rapid thermocouples                      |
| Dimension              | 1080x490 mm                                                       |
| Cut out                | 1060x470 mm                                                       |
| Total power            | 9.950 W                                                           |
| - Rapid                | 3.000 W                                                           |
| - Semirapid            | 1.750 W                                                           |
| - Dual                 | 4.200 W                                                           |
| - Auxiliary            | 1.000 W                                                           |
| Gas type               | Tested for installation with natural gas, LPG nozzle set included |
| Power Supply           | 220-240 V; 50.60 Hz                                               |
| Equipment              | 1 x Cast iron wok support 9601 668                                |

## Features

Aeo burners

Dimensions

05-08-2019 16:59:56