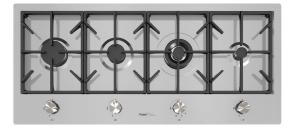

## Foster Milano

Gas Hob 108 cm - Four burners - Q4 Edge - for standard built-in installation

Code: 7650 000

## **Product Details**

| Materials/finishes     | Foster-brushed finish AISI 304 stainless steel                    |
|------------------------|-------------------------------------------------------------------|
| Edge/installation type | Q4 Edge - for standard built-in installation                      |
| Cooking elements       | Four burners                                                      |
| Grids                  | Cast iron grids and enamelled burner covers                       |
| Ignition               | Under-knob electric ignition                                      |
| Safety                 | Safety valves with ultra-rapid thermocouples                      |
| Dimension              | 1080x490 mm                                                       |
| Cut out                | 1060x470 mm                                                       |
| Total power            | 9.950 W                                                           |
| - Rapid                | 3.000 W                                                           |
| - Semirapid            | 1.750 W                                                           |
| - Dual                 | 4.200 W                                                           |
| - Auxiliary            | 1.000 W                                                           |
| Gas type               | Tested for installation with natural gas, LPG nozzle set included |
| Power Supply           | 220-240 V; 50.60 Hz                                               |
| Equipment              | 1 x Cast iron wok support 9601 668                                |