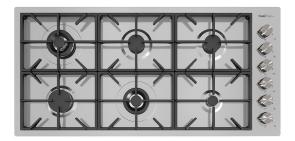

## Foster Milano

Gas Hob 115 cm - Six burners - Q4 Edge - for standard built-in installation

Code: 7649 000

## **Product Details**

| Materials/finishes     | Foster-brushed finish AISI 304 stainless steel                    |
|------------------------|-------------------------------------------------------------------|
| Edge/installation type | Q4 Edge - for standard built-in installation                      |
| Cooking elements       | Six burners                                                       |
| Grids                  | Cast iron grids and enamelled burner covers                       |
| Ignition               | Under-knob electric ignition                                      |
| Safety                 | Safety valves with ultra-rapid thermocouples                      |
| Dimension              | 1154x560 mm                                                       |
| Cut out                | 1134x540 mm                                                       |
| Total power            | 15.900 W                                                          |
| - Rapid                | 3.000 W                                                           |
| - Semirapid            | 2x1.750 W                                                         |
| - Dual                 | 2x4.200 W                                                         |
| - Auxiliary            | 1.000 W                                                           |
| Gas type               | Tested for installation with natural gas, LPG nozzle set included |
| Power Supply           | 220-240 V; 50.60 Hz                                               |
| Equipment              | 2 x Cast iron wok support 9601 668                                |
|                        |                                                                   |