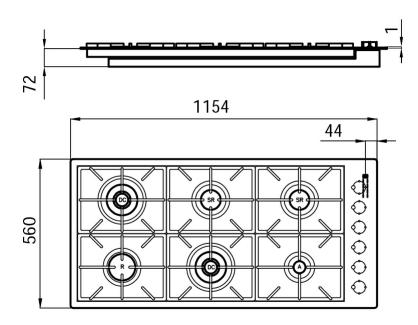

## **Product Details**

| Materials/finishes     | Foster-brushed finish AISI 304 stainless steel                    |
|------------------------|-------------------------------------------------------------------|
| Edge/installation type | Q4 Edge - for standard built-in installation                      |
| Cooking elements       | Six burners                                                       |
| Grids                  | Cast iron grids and enamelled burner covers                       |
| Ignition               | Under-knob electric ignition                                      |
| Safety                 | Safety valves with ultra-rapid thermocouples                      |
| Dimension              | 1154x560 mm                                                       |
| Cut out                | 1134x540 mm                                                       |
| Total power            | 15.900 W                                                          |
| - Rapid                | 3.000 W                                                           |
| - Semirapid            | 2x1.750 W                                                         |
| - Dual                 | 2x4.200 W                                                         |
| - Auxiliary            | 1.000 W                                                           |
| Gas type               | Tested for installation with natural gas, LPG nozzle set included |
| Power Supply           | 220-240 V; 50.60 Hz                                               |
| Equipment              | 2 x Cast iron wok support 9601 668                                |
|                        |                                                                   |

## **Dimensions**

05-08-2019 16:59:59