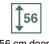

## **Product Details**

| Materials/finishes     | Foster-brushed finish AISI 304 stainless steel                    |
|------------------------|-------------------------------------------------------------------|
| Edge/installation type | Q4 Edge - for standard built-in installation                      |
| Cooking elements       | Six burners                                                       |
| Grids                  | Cast iron grids and enamelled burner covers                       |
| Ignition               | Under-knob electric ignition                                      |
| Safety                 | Safety valves with ultra-rapid thermocouples                      |
| Dimension              | 1154x560 mm                                                       |
| Cut out                | 1134x540 mm                                                       |
| Total power            | 15.900 W                                                          |
| - Rapid                | 3.000 W                                                           |
| - Semirapid            | 2x1.750 W                                                         |
| - Dual                 | 2x4.200 W                                                         |
| - Auxiliary            | 1.000 W                                                           |
| Gas type               | Tested for installation with natural gas, LPG nozzle set included |
| Power Supply           | 220-240 V; 50.60 Hz                                               |
| Equipment              | 2 x Cast iron wok support 9601 668                                |
|                        |                                                                   |

## **Dimensions**

05-08-2019 16:59:59