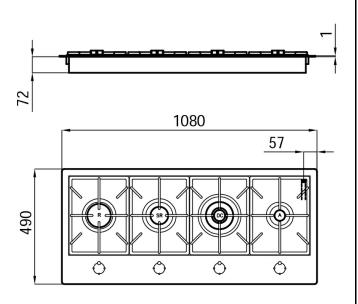

# **Product Details**

| Materials/finishes     | Foster-brushed finish AISI 304 stainless steel                       |
|------------------------|----------------------------------------------------------------------|
| Edge/installation type | FILOTOP Edge - for flush-mount (FT) or over-mount (FTS) installation |
| Cooking elements       | Four burners                                                         |
| Grids                  | Cast iron grids and enamelled burner covers                          |
| Ignition               | Under-knob electric ignition                                         |
| Safety                 | Safety valves with ultra-rapid thermocouples                         |
| Dimension              | 1080x490 mm                                                          |
| Cut out                | Vedi scheda tecnica                                                  |
| Total power            | 9.950 W                                                              |
| - Rapid                | 3.000 W                                                              |
| - Semirapid            | 1.750 W                                                              |
| - Dual                 | 4.200 W                                                              |
| - Auxiliary            | 1.000 W                                                              |
| Gas type               | Tested for installation with natural gas, LPG nozzle set included    |
| Power Supply           | 220-240 V; 50.60 Hz                                                  |
| Equipment              | 1 x Cast iron wok support 9601 668                                   |

### **Dimensions**