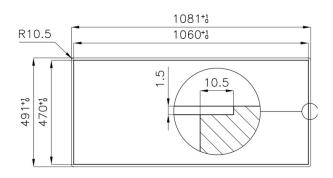

|
| - Rapid                | 3.000 W                                                              |
| - Semirapid            | 1.750 W                                                              |
| - Dual                 | 4.200 W                                                              |
| - Auxiliary            | 1.000 W                                                              |
| Gas type               | Tested for installation with natural gas, LPG nozzle set included    |
| Power Supply           | 220-240 V; 50.60 Hz                                                  |
| Equipment              | 1 x Cast iron wok support 9601 668                                   |



#### **Features**













Safe cooking

### **Dimensions**



## Cut out drawing



05-08-2019 17:00:14