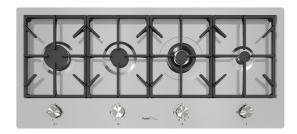

### Foster Milano

Gas Hob 108 cm - Four burners - FILOTOP Edge - for flush-mount (FT) or over-mount (FTS) installation

Code: 7640 000

# **Product Details**

| Materials/finishes     | Foster-brushed finish AISI 304 stainless steel                       |
|------------------------|----------------------------------------------------------------------|
| Edge/installation type | FILOTOP Edge - for flush-mount (FT) or over-mount (FTS) installation |
| Cooking elements       | Four burners                                                         |
| Grids                  | Cast iron grids and enamelled burner covers                          |
| Ignition               | Under-knob electric ignition                                         |
| Safety                 | Safety valves with ultra-rapid thermocouples                         |
| Dimension              | 1080x490 mm                                                          |
| Cut out                | Vedi scheda tecnica                                                  |
| Total power            | 9.950 W                                                              |
| - Rapid                | 3.000 W                                                              |
| - Semirapid            | 1.750 W                                                              |
| - Dual                 | 4.200 W                                                              |
| - Auxiliary            | 1.000 W                                                              |
| Gas type               | Tested for installation with natural gas, LPG nozzle set included    |
| Power Supply           | 220-240 V; 50.60 Hz                                                  |
| Equipment              | 1 x Cast iron wok support 9601 668                                   |