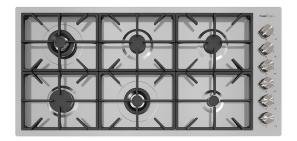

## Foster Milano

Gas Hob 115 cm - Six burners - FILOTOP Edge - for flush-mount (FT) or over-mount (FTS) installation

Code: 7639 000

# **Product Details**

| Materials/finishes     | Foster-brushed finish AISI 304 stainless steel                       |
|------------------------|----------------------------------------------------------------------|
| Edge/installation type | FILOTOP Edge - for flush-mount (FT) or over-mount (FTS) installation |
| Cooking elements       | Six burners                                                          |
| Grids                  | Cast iron grids and enamelled burner covers                          |
| Ignition               | Under-knob electric ignition                                         |
| Safety                 | Safety valves with ultra-rapid thermocouples                         |
| Dimension              | 1154x560 mm                                                          |
| Cut out                | Vedi scheda tecnica                                                  |
| Total power            | 15.900 W                                                             |
| - Rapid                | 3.000 W                                                              |
| - Semirapid            | 2x1.750 W                                                            |
| - Dual                 | 2x4.200 W                                                            |
| - Auxiliary            | 1.000 W                                                              |
| Gas type               | Tested for installation with natural gas, LPG nozzle set included    |
| Power Supply           | 220-240 V; 50.60 Hz                                                  |
| Equipment              | x Cast iron wok support 9601 668                                     |
|                        |                                                                      |