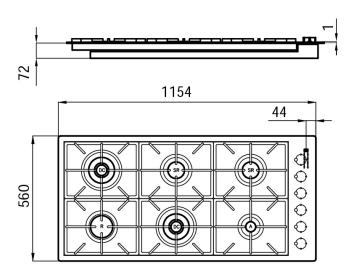

# **Product Details**

| Materials/finishes     | Foster-brushed finish AISI 304 stainless steel                       |
|------------------------|----------------------------------------------------------------------|
| Edge/installation type | FILOTOP Edge - for flush-mount (FT) or over-mount (FTS) installation |
| Cooking elements       | Six burners                                                          |
| Grids                  | Cast iron grids and enamelled burner covers                          |
| Ignition               | Under-knob electric ignition                                         |
| Safety                 | Safety valves with ultra-rapid thermocouples                         |
| Dimension              | 1154x560 mm                                                          |
| Cut out                | Vedi scheda tecnica                                                  |
| Total power            | 15.900 W                                                             |
| - Rapid                | 3.000 W                                                              |
| - Semirapid            | 2x1.750 W                                                            |
| - Dual                 | 2x4.200 W                                                            |
| - Auxiliary            | 1.000 W                                                              |
| Gas type               | Tested for installation with natural gas, LPG nozzle set included    |
| Power Supply           | 220-240 V; 50.60 Hz                                                  |
| Equipment              | x Cast iron wok support 9601 668                                     |
|                        |                                                                      |

### **Dimensions**