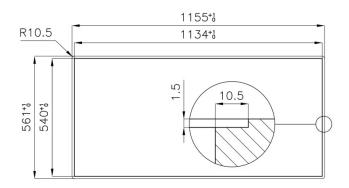

|
| - Semirapid            | 2x1.750 W                                                            |
| - Dual                 | 2x4.200 W                                                            |
| - Auxiliary            | 1.000 W                                                              |
| Gas type               | Tested for installation with natural gas, LPG nozzle set included    |
| Power Supply           | 220-240 V; 50.60 Hz                                                  |
| Equipment              | x Cast iron wok support 9601 668                                     |
|                        |                                                                      |



#### **Features**















Safe cooking

Special burners

### **Dimensions**



## Cut out drawing



05-08-2019 16:58:22