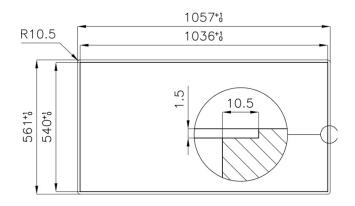

# **Product Details**

| Materials/finishes     | Microfoster finish AISI 304 stainless steel                          |
|------------------------|----------------------------------------------------------------------|
| Edge/installation type | FILOTOP Edge - for flush-mount (FT) or over-mount (FTS) installation |
| Cooking elements       | Five burners                                                         |
| Grids                  | Cast iron grids and enamelled burner covers                          |
| Ignition               | Under-knob electric ignition                                         |
| Safety                 | Safety valves with ultra-rapid thermocouples                         |
| Dimension              | 1056x560 mm                                                          |
| Cut out                | Vedi scheda tecnica                                                  |
| Total power            | 10.950 W                                                             |
| - Rapid                | 3.000 W                                                              |
| - Semirapid            | 1.750 W                                                              |
| - Dual                 | 4.200 W                                                              |
| - Auxiliary            | 2x1.000 W                                                            |
| Gas type               | Tested for installation with natural gas, LPG nozzle set included    |
| Power Supply           | 220-240 V; 50.60 Hz                                                  |
| Equipment              | 1 x Cast iron wok support 9601 668                                   |
|                        |                                                                      |

## Cut out drawing

06-08-2019 04:38:57