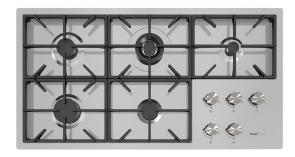

### Foster Milano

Gas Hob 120 cm - Five burners - FILOTOP Edge - for flush-mount (FT) or over-mount (FTS) installation

Code: 7638 000

# **Product Details**

| Materials/finishes     | Microfoster finish AISI 304 stainless steel                          |
|------------------------|----------------------------------------------------------------------|
| Edge/installation type | FILOTOP Edge - for flush-mount (FT) or over-mount (FTS) installation |
| Cooking elements       | Five burners                                                         |
| Grids                  | Cast iron grids and enamelled burner covers                          |
| Ignition               | Under-knob electric ignition                                         |
| Safety                 | Safety valves with ultra-rapid thermocouples                         |
| Dimension              | 1056x560 mm                                                          |
| Cut out                | Vedi scheda tecnica                                                  |
| Total power            | 10.950 W                                                             |
| - Rapid                | 3.000 W                                                              |
| - Semirapid            | 1.750 W                                                              |
| - Dual                 | 4.200 W                                                              |
| - Auxiliary            | 2x1.000 W                                                            |
| Gas type               | Tested for installation with natural gas, LPG nozzle set included    |
| Power Supply           | 220-240 V; 50.60 Hz                                                  |
| Equipment              | 1 x Cast iron wok support 9601 668                                   |
|                        |                                                                      |