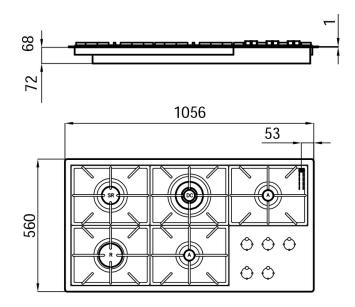

#### **Dimensions**

# **Product Details**

| Materials/finishes     | Microfoster finish AISI 304 stainless steel                          |
|------------------------|----------------------------------------------------------------------|
| Edge/installation type | FILOTOP Edge - for flush-mount (FT) or over-mount (FTS) installation |
| Cooking elements       | Five burners                                                         |
| Grids                  | Cast iron grids and enamelled burner covers                          |
| Ignition               | Under-knob electric ignition                                         |
| Safety                 | Safety valves with ultra-rapid thermocouples                         |
| Dimension              | 1056x560 mm                                                          |
| Cut out                | Vedi scheda tecnica                                                  |
| Total power            | 10.950 W                                                             |
| - Rapid                | 3.000 W                                                              |
| - Semirapid            | 1.750 W                                                              |
| - Dual                 | 4.200 W                                                              |
| - Auxiliary            | 2x1.000 W                                                            |
| Gas type               | Tested for installation with natural gas, LPG nozzle set included    |
| Power Supply           | 220-240 V; 50.60 Hz                                                  |
| Equipment              | 1 x Cast iron wok support 9601 668                                   |
|                        |                                                                      |