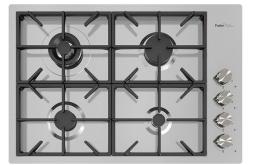

## Foster Milano

Gas Hob 82 cm - Four burners - FILOTOP Edge for flush-mount (FT) or over-mount (FTS) installation

Code: 7637 000

## **Product Details**

| Materials/finishes     | Foster-brushed finish AISI 304 stainless steel                       |
|------------------------|----------------------------------------------------------------------|
| Edge/installation type | FILOTOP Edge - for flush-mount (FT) or over-mount (FTS) installation |
| Cooking elements       | Four burners                                                         |
| Grids                  | Cast iron grids and enamelled burner covers                          |
| Ignition               | Under-knob electric ignition                                         |
| Safety                 | Safety valves with ultra-rapid thermocouples                         |
| Dimension              | 820x560 mm                                                           |
| Cut out                | Vedi scheda tecnica                                                  |
| Total power            | 9.950 W                                                              |
| - Rapid                | 3.000 W                                                              |
| - Semirapid            | 1.750 W                                                              |
| - Dual                 | 4.200 W                                                              |
| - Auxiliary            | 1.000 W                                                              |
| Gas type               | Tested for installation with natural gas, LPG nozzle set included    |
| Power Supply           | 220-240 V; 50.60 Hz                                                  |
| Equipment              | 1 x Cast iron wok support 9601 668                                   |