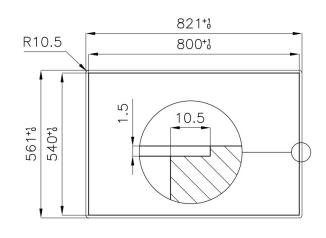

## **Product Details**

| Materials/finishes     | Foster-brushed finish AISI 304 stainless steel                       |
|------------------------|----------------------------------------------------------------------|
| Edge/installation type | FILOTOP Edge - for flush-mount (FT) or over-mount (FTS) installation |
| Cooking elements       | Four burners                                                         |
| Grids                  | Cast iron grids and enamelled burner covers                          |
| Ignition               | Under-knob electric ignition                                         |
| Safety                 | Safety valves with ultra-rapid thermocouples                         |
| Dimension              | 820x560 mm                                                           |
| Cut out                | Vedi scheda tecnica                                                  |
| Total power            | 9.950 W                                                              |
| - Rapid                | 3.000 W                                                              |
| - Semirapid            | 1.750 W                                                              |
| - Dual                 | 4.200 W                                                              |
| - Auxiliary            | 1.000 W                                                              |
| Gas type               | Tested for installation with natural gas, LPG nozzle set included    |
| Power Supply           | 220-240 V; 50.60 Hz                                                  |
| Equipment              | 1 x Cast iron wok support 9601 668                                   |

## Dimensions

Cut out drawing

05-08-2019 16:59:45