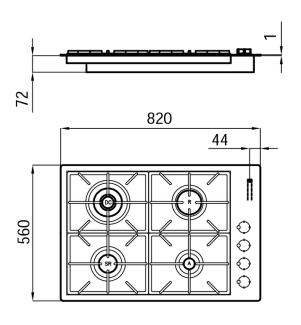

## **Product Details**

| Materials/finishes     | Foster-brushed finish AISI 304 stainless steel                       |
|------------------------|----------------------------------------------------------------------|
| Edge/installation type | FILOTOP Edge - for flush-mount (FT) or over-mount (FTS) installation |
| Cooking elements       | Four burners                                                         |
| Grids                  | Cast iron grids and enamelled burner covers                          |
| Ignition               | Under-knob electric ignition                                         |
| Safety                 | Safety valves with ultra-rapid thermocouples                         |
| Dimension              | 820x560 mm                                                           |
| Cut out                | Vedi scheda tecnica                                                  |
| Total power            | 9.950 W                                                              |
| - Rapid                | 3.000 W                                                              |
| - Semirapid            | 1.750 W                                                              |
| - Dual                 | 4.200 W                                                              |
| - Auxiliary            | 1.000 W                                                              |
| Gas type               | Tested for installation with natural gas, LPG nozzle set included    |
| Power Supply           | 220-240 V; 50.60 Hz                                                  |
| Equipment              | 1 x Cast iron wok support 9601 668                                   |

## Dimensions

Cut out drawing

05-08-2019 16:59:45