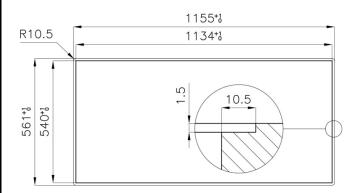

|
| - Semirapid            | 2x1.750 W                                                            |
| - Dual                 | 4.200 W                                                              |
| - Auxiliary            | 1.000 W                                                              |
| Gas type               | Tested for installation with natural gas, LPG nozzle set included    |
| Power Supply           | 220-240 V; 50.60 Hz                                                  |
| Equipment              | 1 x Cast iron wok support 9601 668                                   |
|                        |                                                                      |



#### **Features**

Gas hobs













### **Dimensions**



## Cut out drawing



05-08-2019 16:58:10