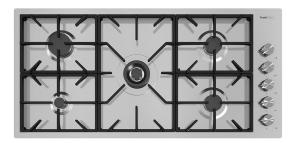

## Foster Milano

Gas Hob 115 cm - Five burners - FILOTOP Edge - for flush-mount (FT) or over-mount (FTS) installation

Code: 7636 000

# **Product Details**

| Materials/finishes     | Foster-brushed finish AISI 304 stainless steel                       |
|------------------------|----------------------------------------------------------------------|
| Edge/installation type | FILOTOP Edge - for flush-mount (FT) or over-mount (FTS) installation |
| Cooking elements       | Five burners                                                         |
| Grids                  | Cast iron grids and enamelled burner covers                          |
| Ignition               | Under-knob electric ignition                                         |
| Safety                 | Safety valves with ultra-rapid thermocouples                         |
| Dimension              | 1154x560 mm                                                          |
| Cut out                | Vedi scheda tecnica                                                  |
| Total power            | 11.700 W                                                             |
| - Rapid                | 3.000 W                                                              |
| - Semirapid            | 2x1.750 W                                                            |
| - Dual                 | 4.200 W                                                              |
| - Auxiliary            | 1.000 W                                                              |
| Gas type               | Tested for installation with natural gas, LPG nozzle set included    |
| Power Supply           | 220-240 V; 50.60 Hz                                                  |
| Equipment              | 1 x Cast iron wok support 9601 668                                   |
|                        |                                                                      |