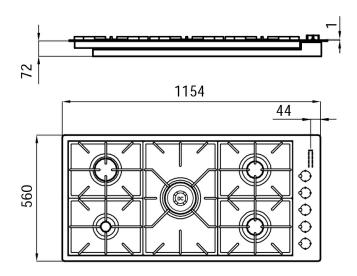

### **Dimensions**

# **Product Details**

| Materials/finishes     | Foster-brushed finish AISI 304 stainless steel                       |
|------------------------|----------------------------------------------------------------------|
| Edge/installation type | FILOTOP Edge - for flush-mount (FT) or over-mount (FTS) installation |
| Cooking elements       | Five burners                                                         |
| Grids                  | Cast iron grids and enamelled burner covers                          |
| Ignition               | Under-knob electric ignition                                         |
| Safety                 | Safety valves with ultra-rapid thermocouples                         |
| Dimension              | 1154x560 mm                                                          |
| Cut out                | Vedi scheda tecnica                                                  |
| Total power            | 11.700 W                                                             |
| - Rapid                | 3.000 W                                                              |
| - Semirapid            | 2x1.750 W                                                            |
| - Dual                 | 4.200 W                                                              |
| - Auxiliary            | 1.000 W                                                              |
| Gas type               | Tested for installation with natural gas, LPG nozzle set included    |
| Power Supply           | 220-240 V; 50.60 Hz                                                  |
| Equipment              | 1 x Cast iron wok support 9601 668                                   |
|                        |                                                                      |