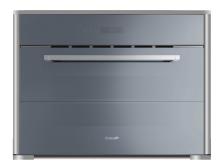

## Ognidove

Steam oven 60x46 cm - 2 - 35 Lt

Code: 5103 680

## **Product Details**

| Oven type                  | Steam oven                                                                                                                     |
|----------------------------|--------------------------------------------------------------------------------------------------------------------------------|
| Dimensions                 | 60x46 cm                                                                                                                       |
| Volume                     | 35 Lt                                                                                                                          |
| Door finishing             | White glass                                                                                                                    |
| Number of cooking programs | 2                                                                                                                              |
| Command Type               | Touch Control                                                                                                                  |
| Programming                | Intuitive elettronic programming                                                                                               |
| Number of door glasses     | Two-glazed door                                                                                                                |
| Type of cooling            | Tangential Fan                                                                                                                 |
| Safety                     | Door look                                                                                                                      |
| Power Supply               | 220-240V - 50Hz                                                                                                                |
| Spina elettrica            | Shuko                                                                                                                          |
| Equipment                  | 1 x Stainless steel perforated baking pan 9401 555 1 x Stainless steel baking tray 9401 554 1 x Stainless steel grill 9401 196 |