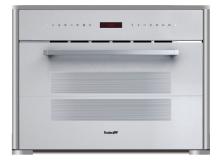

## Ognidove

Steam oven 60x46 cm - 2 - 35 Lt Code: 5103 180

## **Product Details**

| Oven type                  | Steam oven                                                                                                                           |
|----------------------------|--------------------------------------------------------------------------------------------------------------------------------------|
| Dimensions                 | 60x46 cm                                                                                                                             |
| Volume                     | 35 Lt                                                                                                                                |
| Door finishing             | White glass                                                                                                                          |
| Number of cooking programs | 2                                                                                                                                    |
| Command Type               | Touch Control                                                                                                                        |
| Programming                | Intuitive elettronic programming                                                                                                     |
| Number of door glasses     | Two-glazed door                                                                                                                      |
| Type of cooling            | Tangential Fan                                                                                                                       |
| Safety                     | Door look                                                                                                                            |
| Power Supply               | 220-240V - 50Hz                                                                                                                      |
| Spina elettrica            | Schuko                                                                                                                               |
| Equipment                  | 1 x Stainless steel perforated baking pan 9401 555<br>1 x Stainless steel baking tray 9401 554<br>1 x Stainless steel grill 9401 196 |