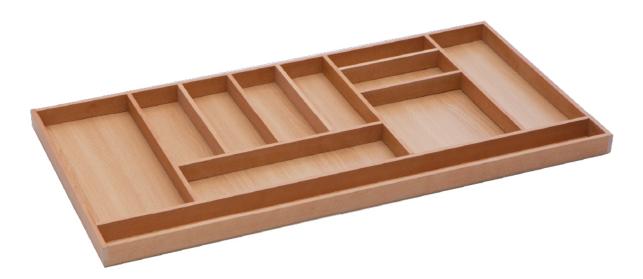

ed burner covers; Electric ignition; Safety valves with ultra-rapid thermocouples. Total Power 9,950 W Auxiliary: 1,000 W; Semirapid: 1,750 W; Fast: 3.000 W; Dual: 4,200 W

Multifunctional oven 90×47 cm Volume 73 liters; 9 cooking functions Rotisserie function, Electronic programming of startand end of cooking Cooling system with tangential ventilation, Telescopic guides; Door: 3 glasses; StopSol Crystal; Easy Clean enamelling; Independent oven light Energy class: A Power supply: 220-240 V 50 Hz

Standard equipment: Hob: Cast iron wok support; Oven: Stainless steel grill; EasyClean enamelled tray; Turnspit; Self-cleaning catalytic backplate.



## cooking programs



\*\*\*\*

Grill

Upper-level cooking











\*\*\*\* Grill + spit

Thawing

## Dimensions





## Optional accessories



portaposate 8620 000

06-08-2019 02:00:45