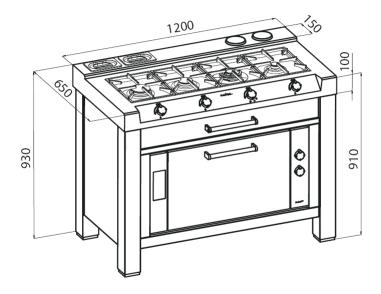

## **Product Details**

Freestanding cooking centre in AISI 304 brushed stainless steel Dimensions: 1200 x 650 x h 910 cm With rear bench equipped with 2 stainless steel trays and two bottle holders; Drawer with damped closure; Rear backsrest 20 mm; Retractable adjustable feet

## Dimensions