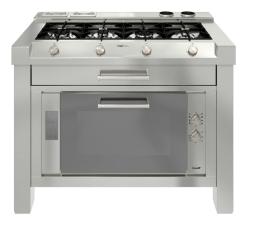

Freestanding

Freestanding cooking centre in Stainless steel -1200 - 4 burners in line+ MF 90 cm oven Code: 7154 000

## **Product Details**

Freestanding cooking centre in AISI 304 brushed stainless steel Dimensions: 1200 x 650 x h 910 cm With rear bench equipped with 2 stainless steel trays and two bottle holders; Drawer with damped closure; Rear backsrest 20 mm; Retractable adjustable feet

Gas rangetop with four in-line burners Brushed stainless steel knobs on ergonomic inclined front bench. Cast iron grids and enamelled burner covers; Electric ignition; Safety valves with ultra-rapid thermocouples. Total Power 9,950 W Auxiliary: 1,000 W; Semirapid: 1,750 W; Fast: 3.000 W; Dual: 4,200 W

Multifunctional oven 90×47 cm Volume 73 liters; 9 cooking functions Rotisserie function, Electronic programming of startand end of cooking Cooling system with tangential ventilation, Telescopic guides; Door: 3 glasses; StopSol Crystal; Easy Clean enamelling; Independent oven light Energy class: A Power supply: 220-240 V 50 Hz

Standard equipment: Hob: Cast iron wok support; Oven: Stainless steel grill; EasyClean enamelled tray; Turnspit; Self-cleaning catalytic backplate.