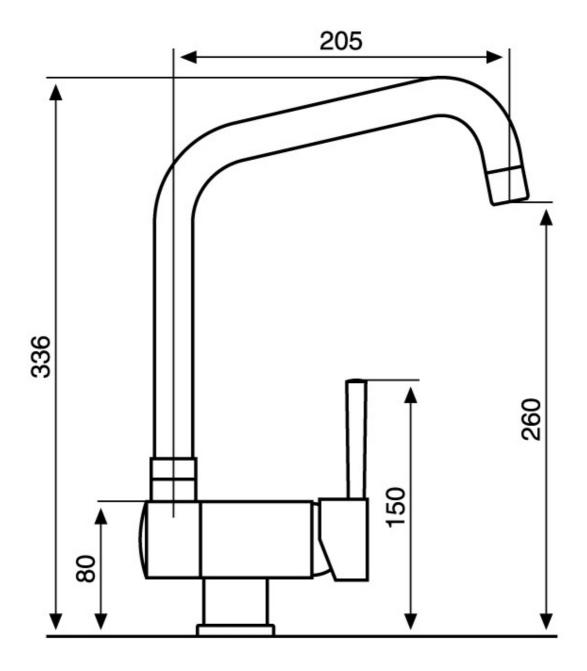

|
| Mixer hole            | ø35mm                                                       |
| Max worktop thickness | 65 mm                                                       |

#### **FEATURES**



| COLLAPSIBILE BARREL | Feature that makes it possible to foresee the sink in front of a window, so as to enjoy the natural light. |
|---------------------|------------------------------------------------------------------------------------------------------------|
| Rotating angle      | All the taps have a wide angle of rotation. Some models even permit a full 360° rotation.                  |
| Strenghtening plate | Foster's mixer taps are equipped with the strenghtening plate that offers perfect stability on any sink.   |



#### **TECHNICAL DATA**





### **GALLERY**