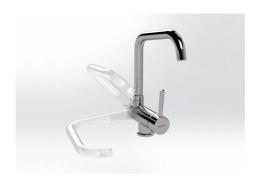

#### **FEATURES**

| COLLAPSIBILE BARREL | Feature that makes it possible to foresee the sink in front of a window, so as to enjoy the natural light. |
|---------------------|------------------------------------------------------------------------------------------------------------|
| Rotating angle      | All the taps have a wide angle of rotation. Some models even permit a full 360° rotation.                  |
| Strenghtening plate | Foster's mixer taps are equipped with the strenghtening plate that offers perfect stability on any sink.   |