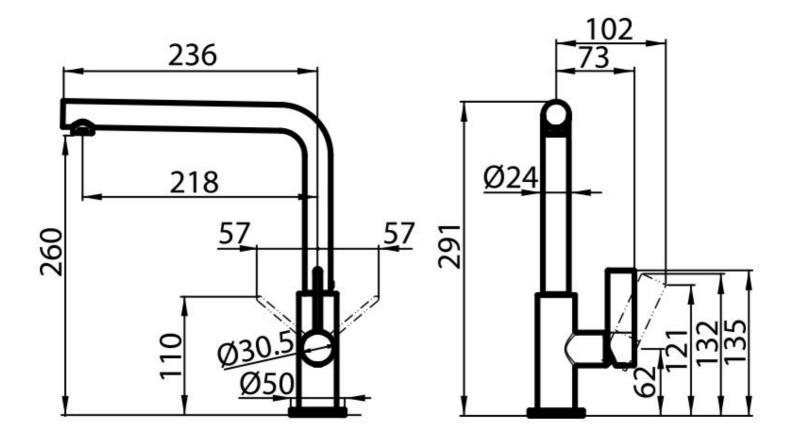

|----------------------------------------------------------------------------------------------------------|
| Max worktop thickness | 40mm                                                                                                     |
| FEATURES              |                                                                                                          |
| Extractable head      | The head of the tap is extractable, in order to easily reach any area of the sink.                       |
| Rotating angle        | All the taps have a wide angle of rotation. Some models even permit a full 360° rotation.                |
| Strenghtening plate   | Foster's mixer taps are equipped with the strenghtening plate that offers perfect stability on any sink. |



## **TECHNICAL DATA**





## **GALLERY**