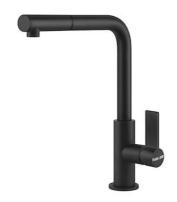

## Mixer Tap Omega Plus Matt Black

Mixer Taps

Code: 8498 626

## **DETAILS**

| Mixer type          | Single lever mixer tap with rotating barrel and extractable shower head. |
|---------------------|--------------------------------------------------------------------------|
| Coloring            | Matt Black                                                               |
| Material            | Brass                                                                    |
| Texture             | Painted                                                                  |
| Rotating angle      | 360°                                                                     |
| Strenghtening plate | ø50mm                                                                    |
| Cartrigde           | With ceramic discs                                                       |
| Mixer hole          | ø35mm                                                                    |
| Rear encumbrance    | 35mm                                                                     |
|                     |                                                                          |

| Max worktop thickness | 40mm                                                                                                     |
|-----------------------|----------------------------------------------------------------------------------------------------------|
| FEATURES              |                                                                                                          |
| Extractable head      | The head of the tap is extractable, in order to easily reach any area of the sink.                       |
| Rotating angle        | All the taps have a wide angle of rotation. Some models even permit a full 360° rotation.                |
| Strenghtening plate   | Foster's mixer taps are equipped with the strenghtening plate that offers perfect stability on any sink. |