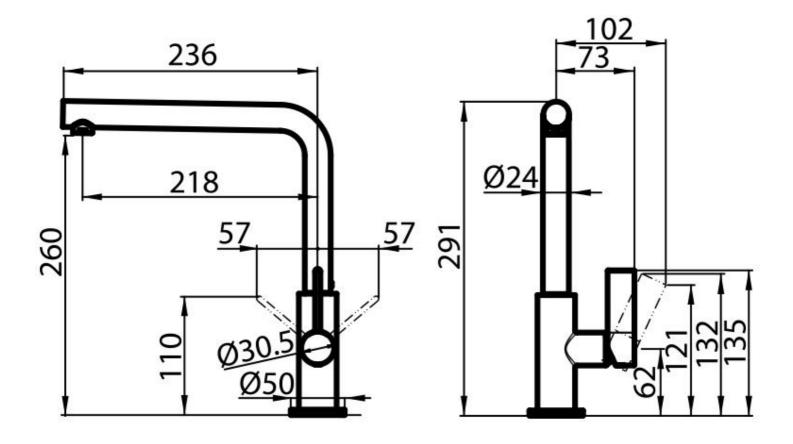

| 40mm                                                                                                     |
|-----------------------|----------------------------------------------------------------------------------------------------------|
| FEATURES              |                                                                                                          |
| Extractable head      | The head of the tap is extractable, in order to easily reach any area of the sink.                       |
| Rotating angle        | All the taps have a wide angle of rotation. Some models even permit a full 360° rotation.                |
| Strenghtening plate   | Foster's mixer taps are equipped with the strenghtening plate that offers perfect stability on any sink. |



## **TECHNICAL DATA**





## **GALLERY**