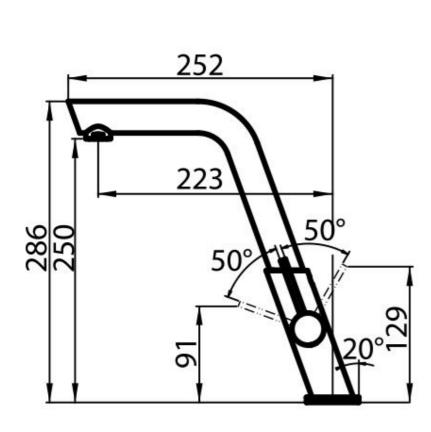

|
| Texture               | Chromed                                      |
| Rotating angle        | 360°                                         |
| Strenghtening plate   | ø50mm                                        |
| Cartrigde             | With ceramic discs                           |
| Mixer hole            | ø35mm                                        |
| Max worktop thickness | 40mm                                         |
| Mixer type            | Single lever mixer tap with rotating barrel. |



## **FEATURES**

Rotating angle All the taps have a wide angle of rotation. Some models even permit a full 360° rotation.

Strenghtening plate Foster's mixer taps are equipped with the strenghtening plate that offers perfect stability on

any sink.

## **TECHNICAL DATA**