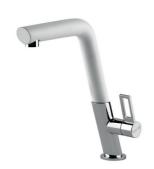

## Mixer Tap KE White 8491 010

Mixer Taps

Code: 8491 010

## **DETAILS**

| Coloring              | White                                        |
|-----------------------|----------------------------------------------|
| Material              | Brass                                        |
| Texture               | Chromed                                      |
| Rotating angle        | 360°                                         |
| Strenghtening plate   | ø50mm                                        |
| Cartrigde             | With ceramic discs                           |
| Mixer hole            | ø35mm                                        |
| Max worktop thickness | 40mm                                         |
| Mixer type            | Single lever mixer tap with rotating barrel. |