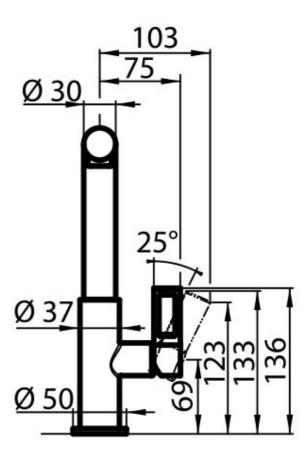

|
| Texture               | Chromed                                      |
| Rotating angle        | 360°                                         |
| Strenghtening plate   | ø50mm                                        |
| Cartrigde             | With ceramic discs                           |
| Mixer hole            | ø35mm                                        |
| Max worktop thickness | 40mm                                         |
| Mixer type            | Single lever mixer tap with rotating barrel. |



## **FEATURES**

Rotating angle All the taps have a wide angle of rotation. Some models even permit a full 360° rotation.

Strenghtening plate Foster's mixer taps are equipped with the strenghtening plate that offers perfect stability on

any sink.

## **TECHNICAL DATA**