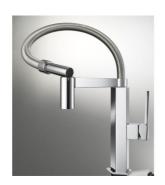

inks.<br>The base of the GK mixer has an irregular shape. It is recommended to check the dimensions<br>for combination with other sinks |
| Max worktop thickness | 40mm                                                                                                                                                                         |



## **FEATURES**

| Rotating angle      | All the taps have a wide angle of rotation. Some models even permit a full 360° rotation.                |
|---------------------|----------------------------------------------------------------------------------------------------------|
| Strenghtening plate | Foster's mixer taps are equipped with the strenghtening plate that offers perfect stability on any sink. |



### **TECHNICAL DATA**





# **GALLERY**