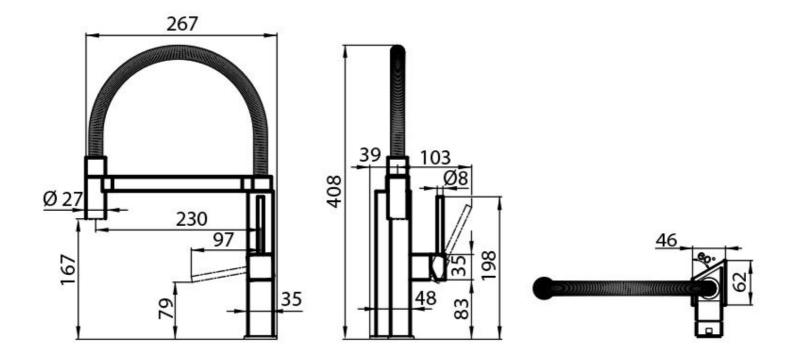

### **DETAILS**

| Mixer type            | Single lever faucet with rotating barrel and flexible head.                                                                                                                  |
|-----------------------|------------------------------------------------------------------------------------------------------------------------------------------------------------------------------|
| Material              | Brass                                                                                                                                                                        |
| Texture               | Chromed                                                                                                                                                                      |
| Rotating angle        | 360°                                                                                                                                                                         |
| Strenghtening plate   | ø62x46mm                                                                                                                                                                     |
| Cartrigde             | With ceramic discs                                                                                                                                                           |
| Mixer hole            | ø35mm                                                                                                                                                                        |
| Notes:                | Mixer designed for the GK series of sinks.<br>The base of the GK mixer has an irregular shape. It is recommended to check the dimensions<br>for combination with other sinks |
| Max worktop thickness | 40mm                                                                                                                                                                         |

### **TECHNICAL DATA**