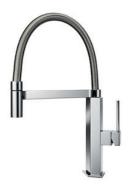

# **Mixer Tap GK**

Mixer Taps

Code: 8488 000

### **DETAILS**

| Mixer type            | Single lever faucet with rotating barrel and flexible head.                                                                                                                  |
|-----------------------|------------------------------------------------------------------------------------------------------------------------------------------------------------------------------|
| Material              | Brass                                                                                                                                                                        |
| Texture               | Chromed                                                                                                                                                                      |
| Rotating angle        | 360°                                                                                                                                                                         |
| Strenghtening plate   | ø62x46mm                                                                                                                                                                     |
| Cartrigde             | With ceramic discs                                                                                                                                                           |
| Mixer hole            | ø35mm                                                                                                                                                                        |
| Notes:                | Mixer designed for the GK series of sinks.<br>The base of the GK mixer has an irregular shape. It is recommended to check the dimensions<br>for combination with other sinks |
| Max worktop thickness | 40mm                                                                                                                                                                         |