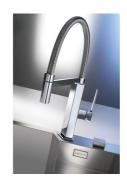

# **Mixer Tap GK**

Mixer Taps

Code: 8488 000

### **DETAILS**

| Mixer type            | Single lever faucet with rotating barrel and flexible head.                                                                                                                  |
|-----------------------|------------------------------------------------------------------------------------------------------------------------------------------------------------------------------|
| Material              | Brass                                                                                                                                                                        |
| Texture               | Chromed                                                                                                                                                                      |
| Rotating angle        | 360°                                                                                                                                                                         |
| Strenghtening plate   | ø62x46mm                                                                                                                                                                     |
| Cartrigde             | With ceramic discs                                                                                                                                                           |
| Mixer hole            | ø35mm                                                                                                                                                                        |
| Notes:                | Mixer designed for the GK series of sinks.<br>The base of the GK mixer has an irregular shape. It is recommended to check the dimensions<br>for combination with other sinks |
| Max worktop thickness | 40mm                                                                                                                                                                         |