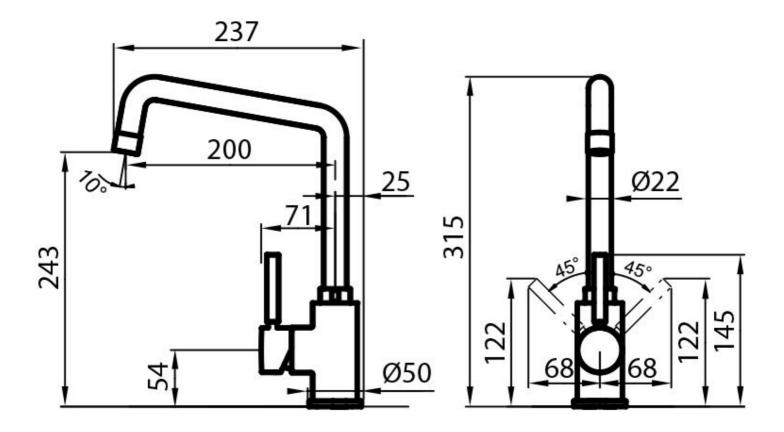

---------|
| Texture               | Chromed                                      |
| Rotating angle        | 360°                                         |
| Strenghtening plate   | ø50mm                                        |
| Cartrigde             | With ceramic discs                           |
| Mixer hole            | ø35mm                                        |
| Max worktop thickness | 40mm                                         |
| Mixer type            | Single lever mixer tap with rotating barrel. |

### **FEATURES**



Rotating angle All the taps have a wide angle of rotation. Some models even permit a full 360° rotation.

Strenghtening plate

Foster's mixer taps are equipped with the strenghtening plate that offers perfect stability on any sink.

### **TECHNICAL DATA**