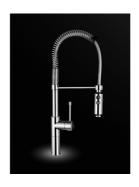

ckness | 50mm                                                                  |
|                       |                                                                       |



### **FEATURES**

| Double jet (flow and rain) | Several models are equipped with a switch to easily change the flow from continuous to shower.           |
|----------------------------|----------------------------------------------------------------------------------------------------------|
| Rotating angle             | All the taps have a wide angle of rotation. Some models even permit a full 360° rotation.                |
| Strenghtening plate        | Foster's mixer taps are equipped with the strenghtening plate that offers perfect stability on any sink. |



## **TECHNICAL DATA**





## **GALLERY**