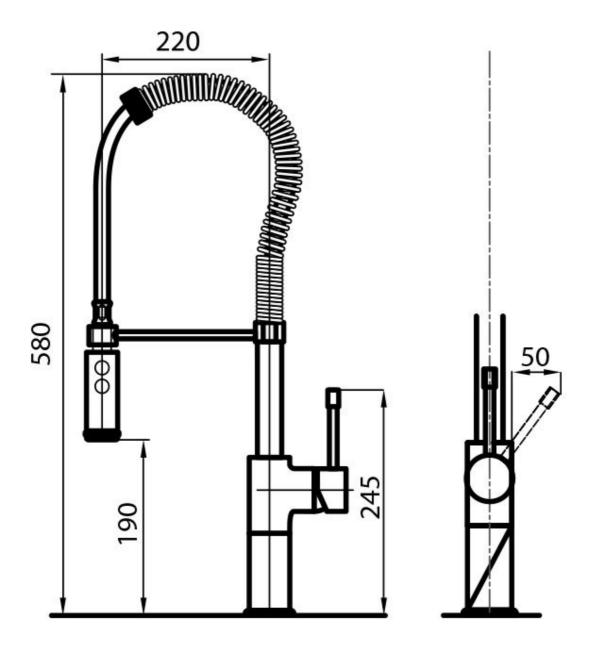

## **TECHNICAL DATA**

#### **DETAILS**

| Mixer type            | Single lever mixer tap with rotating barrel and flexible shower head. |
|-----------------------|-----------------------------------------------------------------------|
| Material              | Brass                                                                 |
| Texture               | Chromed                                                               |
| Rotating angle        | 360°                                                                  |
| Strenghtening plate   | ø50mm                                                                 |
| Cartrigde             | With ceramic discs                                                    |
| Mixer hole            | ø35mm                                                                 |
| Rear encumbrance      | 50mm                                                                  |
| Max worktop thickness | 50mm                                                                  |
|                       |                                                                       |