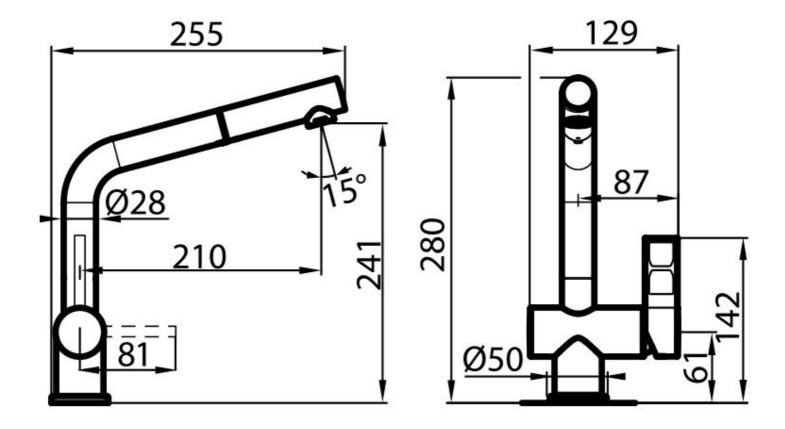

#### **DETAILS**

| Mixer type            | Single lever mixer tap with rotating barrel and extractable shower head. |
|-----------------------|--------------------------------------------------------------------------|
| Material              | Brass                                                                    |
| Texture               | Chromed                                                                  |
| Rotating angle        | 360°                                                                     |
| Strenghtening plate   | ø50mm                                                                    |
| Cartrigde             | With ceramic discs                                                       |
| Mixer hole            | ø35mm                                                                    |
| Max worktop thickness | 40mm                                                                     |

#### **TECHNICAL DATA**