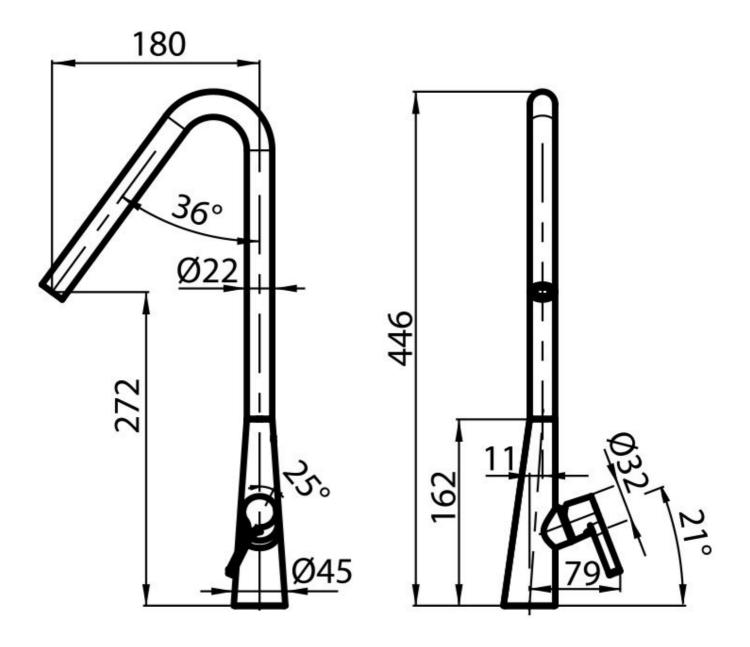

|



### **FEATURES**

| Aisi 316 stainless steel | Made in AISI 316 stainless steel, which guarantee a perfect resistance to corrosion and maximum hygiene and safety, even for food use water. |
|--------------------------|----------------------------------------------------------------------------------------------------------------------------------------------|
| Rotating angle           | All the taps have a wide angle of rotation. Some models even permit a full 360° rotation.                                                    |
| Strenghtening plate      | Foster's mixer taps are equipped with the strenghtening plate that offers perfect stability on any sink.                                     |



## **TECHNICAL DATA**





## **GALLERY**