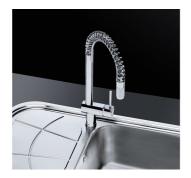

| ø35mm                                                                    |
| Rear encumbrance      | 80mm                                                                     |
| Material/Finish       | Chromed                                                                  |
| Max worktop thickness | 55mm                                                                     |
| Mixer type            | Single lever mixer tap with rotating barrel and extractable shower head. |

### **FEATURES**



140 ° rotation

Extractable head The head of the tap is extractable, in order to easily reach any area of the sink.

Strenghtening plate Foster's mixer taps are equipped with the strenghtening plate that offers perfect stability on

any sink.

### **TECHNICAL DATA**



## **GALLERY**