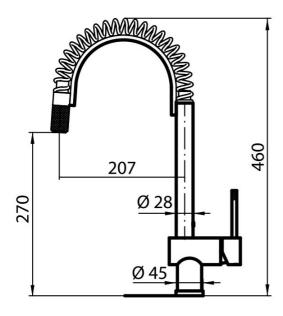

### **DETAILS**

| Rotating angle        | 140°                                                                     |
|-----------------------|--------------------------------------------------------------------------|
| Strenghtening plate   | ø45mm                                                                    |
| Cartrigde             | With ceramic discs                                                       |
| Mixer hole            | ø35mm                                                                    |
| Rear encumbrance      | 80mm                                                                     |
| Material/Finish       | Chromed                                                                  |
| Max worktop thickness | 55mm                                                                     |
| Mixer type            | Single lever mixer tap with rotating barrel and extractable shower head. |

### **TECHNICAL DATA**