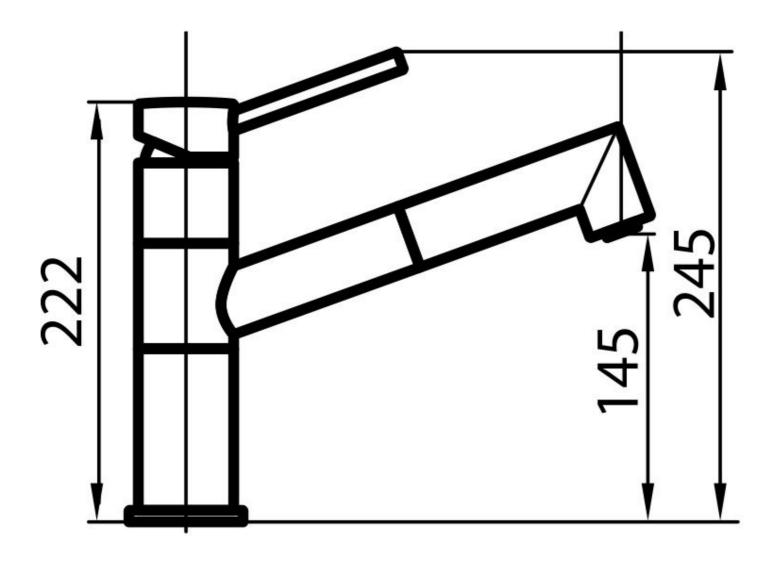

mixer tap with rotating barrel and extractable shower head. |

### **FEATURES**



| 180 ° rotation             |                                                                                                          |
|----------------------------|----------------------------------------------------------------------------------------------------------|
| Double jet (flow and rain) | Several models are equipped with a switch to easily change the flow from continuous to shower.           |
| Extractable head           | The head of the tap is extractable, in order to easily reach any area of the sink.                       |
| Strenghtening plate        | Foster's mixer taps are equipped with the strenghtening plate that offers perfect stability on any sink. |



## **TECHNICAL DATA**





## **GALLERY**