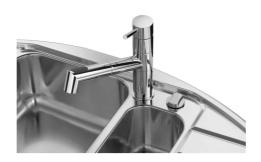

ng barrel and extractable shower head. |

### **FEATURES**



| 180 ° rotation             |                                                                                                          |
|----------------------------|----------------------------------------------------------------------------------------------------------|
| Double jet (flow and rain) | Several models are equipped with a switch to easily change the flow from continuous to shower.           |
| Extractable head           | The head of the tap is extractable, in order to easily reach any area of the sink.                       |
| Strenghtening plate        | Foster's mixer taps are equipped with the strenghtening plate that offers perfect stability on any sink. |



## **TECHNICAL DATA**





## **GALLERY**