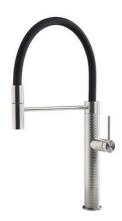

## **Mixer Tap Skin**

Mixer Taps

Code: 8424 100

## **DETAILS**

| Mixer type            | Single lever faucet with rotating barrel and flexible head. |
|-----------------------|-------------------------------------------------------------|
| Material              | Stainless steel AISI 316                                    |
| Texture               | Satin                                                       |
| Rotating angle        | 360°                                                        |
| Strenghtening plate   | ø50mm                                                       |
| Cartrigde             | With ceramic discs                                          |
| Mixer hole            | ø35mm                                                       |
| Aesthetics parts      | AISI 316 steel aesthetic parts                              |
| Max worktop thickness | 40mm                                                        |
|                       |                                                             |