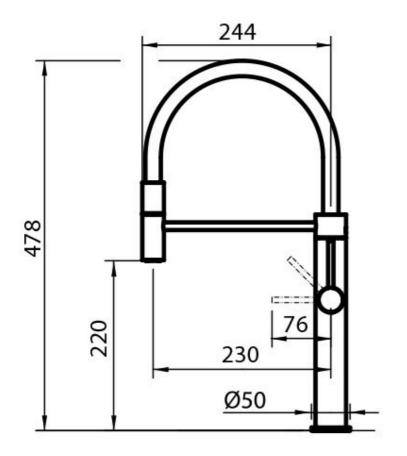

## **TECHNICAL DATA**

## **DETAILS**

| Mixer type            | Single lever faucet with rotating barrel and flexible head. |
|-----------------------|-------------------------------------------------------------|
| Material              | Stainless steel AISI 316                                    |
| Texture               | Satin                                                       |
| Rotating angle        | 360°                                                        |
| Strenghtening plate   | ø50mm                                                       |
| Cartrigde             | With ceramic discs                                          |
| Mixer hole            | ø35mm                                                       |
| Aesthetics parts      | AISI 316 steel aesthetic parts                              |
| Max worktop thickness | 40mm                                                        |
|                       |                                                             |