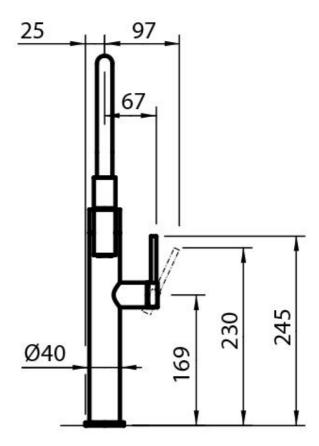

## **TECHNICAL DATA**

## **DETAILS**

| Mixer type            | Single lever faucet with rotating barrel and flexible head. |
|-----------------------|-------------------------------------------------------------|
| Material              | Stainless steel AISI 316                                    |
| Texture               | Satin                                                       |
| Rotating angle        | 360°                                                        |
| Strenghtening plate   | ø50mm                                                       |
| Cartrigde             | With ceramic discs                                          |
| Mixer hole            | ø35mm                                                       |
| Aesthetics parts      | AISI 316 steel aesthetic parts                              |
| Max worktop thickness | 40mm                                                        |
|                       |                                                             |