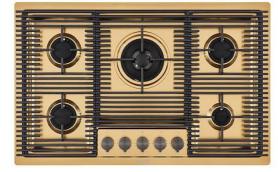

### **Cooker hob Milanello Gold 5F**

Gas hobs

Code: 7682 009

### DETAILS

| Coloring               | Gold                     |
|------------------------|--------------------------|
| Edge/Installation Type | Flush-mount   Top-mount  |
| Finish                 | PVD                      |
| Material               | AISI 304 stainless steel |
| Texture                | Brushed in line          |
| Supply                 | 220-240 V; 50/60 Hz      |
| Dimensions             | 803x513 mm               |
| Base size              | 80cm                     |
| Heating element        | Five burners             |