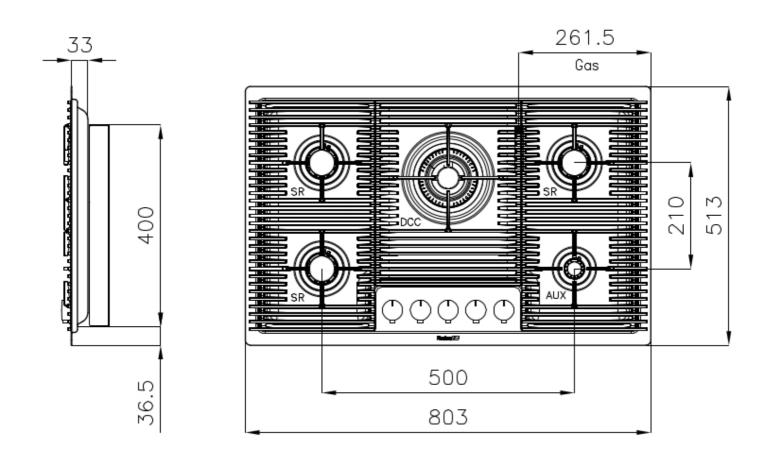

### DETAILS

| Coloring               | Gold                     |
|------------------------|--------------------------|
| Edge/Installation Type | Flush-mount   Top-mount  |
| Finish                 | PVD                      |
| Material               | AISI 304 stainless steel |
| Texture                | Brushed in line          |
| Supply                 | 220-240 V; 50/60 Hz      |
| Dimensions             | 803x513 mm               |
| Base size              | 80cm                     |
| Heating element        | Five burners             |

### **TECHNICAL DATA**