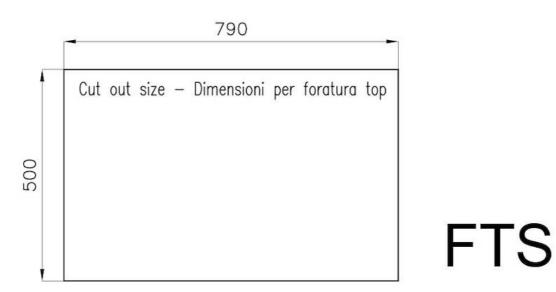

### **TECHNICAL DATA**

### DETAILS

| Coloring               | Gold                     |
|------------------------|--------------------------|
| Edge/Installation Type | Flush-mount   Top-mount  |
| Finish                 | PVD                      |
| Material               | AISI 304 stainless steel |
| Texture                | Brushed in line          |
| Supply                 | 220-240 V; 50/60 Hz      |
| Dimensions             | 803x513 mm               |
| Base size              | 80cm                     |
| Heating element        | Five burners             |