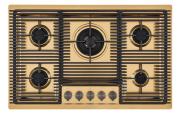

wo fire crowns also have independent ignition, making these burners perfect for both intensive and delicate cooking. |
| Ultra-flat hob      | Design meets functionality in the the ultra-flat models. Elegant grids that form a generously sized overall surface.                                                                                                                                                                               |
| Under-knob ignition | The utmost freedom of movement with electronic under-knob ignition, a common feature of all models that allows a one-hand ignition of the burner.                                                                                                                                                  |

### **TECHNICAL DATA**









#### GALLERY





#### **OPTIONAL ACCESSORIES**



Cast iron wok support

#### **RECOMMENDED PAIRINGS**



Sink Milanello Gold workstation



Sink Milanello Gold Workstation



Sink Phantom Base Gold



Sink Phantom Edge Gold