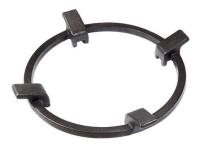

t ignition, making these burners perfect for both intensive and delicate cooking. |
| Ultra-flat hob      | Design meets functionality in the the ultra-flat models. Elegant grids that form a generously sized overall surface.                                                                                                                                                                               |
| Under-knob ignition | The utmost freedom of movement with electronic under-knob ignition, a common feature of all models that allows a one-hand ignition of the burner.                                                                                                                                                  |

### **TECHNICAL DATA**









#### GALLERY





#### **OPTIONAL ACCESSORIES**



Cast iron wok support

#### **RECOMMENDED PAIRINGS**



Sink Milanello Gold workstation



Sink Milanello Gold Workstation



Sink Phantom Base Gold



Sink Phantom Edge Gold