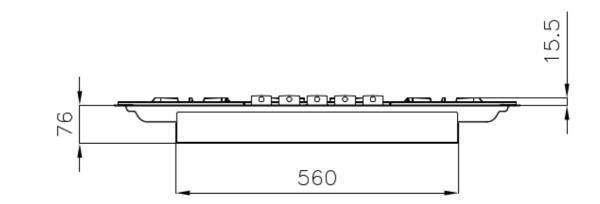

### DETAILS

| Coloring               | Gold                     |
|------------------------|--------------------------|
| Edge/Installation Type | Flush-mount   Top-mount  |
| Finish                 | PVD                      |
| Material               | AISI 304 stainless steel |
| Texture                | Brushed in line          |
| Supply                 | 220-240 V; 50/60 Hz      |
| Dimensions             | 803x513 mm               |
| Base size              | 80cm                     |
| Heating element        | Five burners             |

### **TECHNICAL DATA**