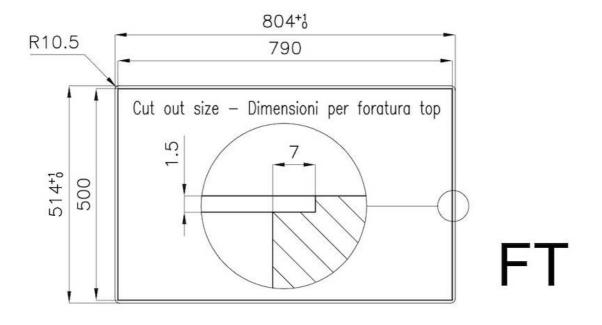

DUAL models the two fire crowns also have independent ignition, making these burners perfect for both intensive and delicate cooking. |
| Ultra-flat hob      | Design meets functionality in the the ultra-flat models. Elegant grids that form a generously sized overall surface.                                                                                                                                                                               |
| Under-knob ignition | The utmost freedom of movement with electronic under-knob ignition, a common feature of all models that allows a one-hand ignition of the burner.                                                                                                                                                  |

### **TECHNICAL DATA**









#### GALLERY





#### **OPTIONAL ACCESSORIES**



Cast iron wok support

#### **RECOMMENDED PAIRINGS**



Sink Milanello Gold workstation



Sink Milanello Gold Workstation



Sink Phantom Base Gold



Sink Phantom Edge Gold