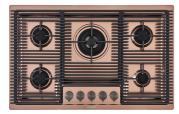

wo fire crowns also have independent ignition, making these burners perfect for both intensive and delicate cooking. |
| Ultra-flat hob      | Design meets functionality in the the ultra-flat models. Elegant grids that form a generously sized overall surface.                                                                                                                                                                               |
| Under-knob ignition | The utmost freedom of movement with electronic under-knob ignition, a common feature of all models that allows a one-hand ignition of the burner.                                                                                                                                                  |

### **TECHNICAL DATA**









#### GALLERY





#### **OPTIONAL ACCESSORIES**



Cast iron wok support

#### **RECOMMENDED PAIRINGS**



Sink Milanello Copper workstation



Sink Milanello Copper Workstation



Sink Phantom Base Copper



Sink Phantom Edge Copper