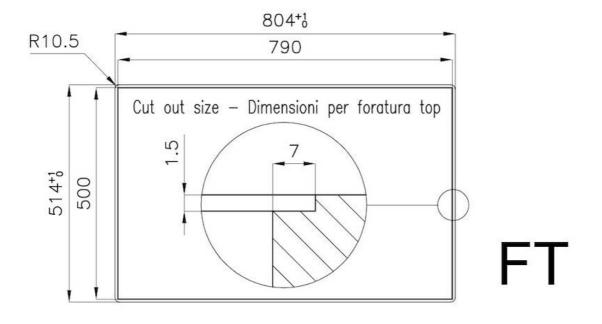

| Built-in hole | View technical data sheet                                                                                                                                                                                                                                                                                                                   |
|---------------|---------------------------------------------------------------------------------------------------------------------------------------------------------------------------------------------------------------------------------------------------------------------------------------------------------------------------------------------|
| Grids         | Cast iron grids and enamelled burner covers                                                                                                                                                                                                                                                                                                 |
| Width         | 80 cm                                                                                                                                                                                                                                                                                                                                       |
| Total power   | 10.250 W                                                                                                                                                                                                                                                                                                                                    |
| Auxiliary     | 1.000 W                                                                                                                                                                                                                                                                                                                                     |
| Semirapid     | 3x1.750 W                                                                                                                                                                                                                                                                                                                                   |
| Triple crown  | 4.000 W                                                                                                                                                                                                                                                                                                                                     |
| Safety        | Safety valve with quick-acting thermocouple                                                                                                                                                                                                                                                                                                 |
| Ignition      | Electric ignition under knob                                                                                                                                                                                                                                                                                                                |
| Gas type      | Tested for installation with natural gas, LPG nozzle set included.                                                                                                                                                                                                                                                                          |
| Туре          | Gas Hob                                                                                                                                                                                                                                                                                                                                     |
| FEATURES      |                                                                                                                                                                                                                                                                                                                                             |
| Copper        | The Copper finish is obtained by treating steel with a physical process called PVD (Phisical Vacuum Deposition) which deposits particles of noble metals on the surface. The result is a unique and refined aesthetic effect, and an improvement of the mechanical properties of the steel which is more resistant to impact and scratches. |
|               | Cast iron is the ideal material for an heb grid, this due to the manifold properties characterising                                                                                                                                                                                                                                         |

### **TECHNICAL DATA**