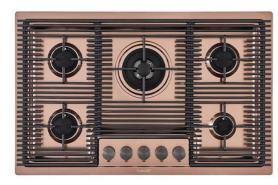

### Cooker hob Milanello Copper 5F

Gas hobs

Code: 7682 008

### DETAILS

| Coloring               | Copper                   |
|------------------------|--------------------------|
| Edge/Installation Type | Flush-mount   Top-mount  |
| Finish                 | PVD                      |
| Material               | AISI 304 stainless steel |
| Texture                | Brushed in line          |
| Supply                 | 220-240 V; 50/60 Hz      |
| Dimensions             | 803x513 mm               |
| Base size              | 80cm                     |
| Heating element        | Five burners             |

| Built-in hole | View technical data sheet                                                                                                                                                                                                                                                                                                                   |
|---------------|---------------------------------------------------------------------------------------------------------------------------------------------------------------------------------------------------------------------------------------------------------------------------------------------------------------------------------------------|
| Grids         | Cast iron grids and enamelled burner covers                                                                                                                                                                                                                                                                                                 |
| Width         | 80 cm                                                                                                                                                                                                                                                                                                                                       |
| Total power   | 10.250 W                                                                                                                                                                                                                                                                                                                                    |
| Auxiliary     | 1.000 W                                                                                                                                                                                                                                                                                                                                     |
| Semirapid     | 3x1.750 W                                                                                                                                                                                                                                                                                                                                   |
| Triple crown  | 4.000 W                                                                                                                                                                                                                                                                                                                                     |
| Safety        | Safety valve with quick-acting thermocouple                                                                                                                                                                                                                                                                                                 |
| Ignition      | Electric ignition under knob                                                                                                                                                                                                                                                                                                                |
| Gas type      | Tested for installation with natural gas, LPG nozzle set included.                                                                                                                                                                                                                                                                          |
| Туре          | Gas Hob                                                                                                                                                                                                                                                                                                                                     |
| FEATURES      |                                                                                                                                                                                                                                                                                                                                             |
| Copper        | The Copper finish is obtained by treating steel with a physical process called PVD (Phisical Vacuum Deposition) which deposits particles of noble metals on the surface. The result is a unique and refined aesthetic effect, and an improvement of the mechanical properties of the steel which is more resistant to impact and scratches. |
|               | Cast iron is the ideal material for an heb grid, this due to the manifold properties characterising                                                                                                                                                                                                                                         |

Cast iron grids Cast-iron is the ideal material for an hob grid, this due to the manifold properties characterising it: high heat capacity that improves cooking performance; high weight and stability that improve safety; sturdiness that preserves the hob's original aspect over time; easy cleaning.