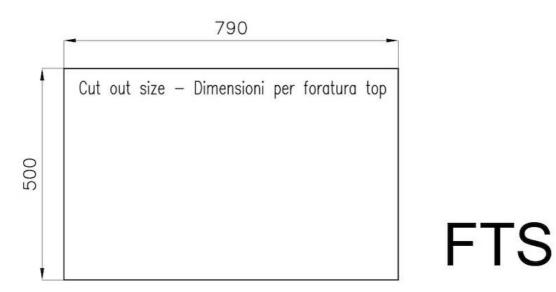

| Built-in hole | View technical data sheet                                                                                                                                                                                                                                                                                                                   |
|---------------|---------------------------------------------------------------------------------------------------------------------------------------------------------------------------------------------------------------------------------------------------------------------------------------------------------------------------------------------|
| Grids         | Cast iron grids and enamelled burner covers                                                                                                                                                                                                                                                                                                 |
| Width         | 80 cm                                                                                                                                                                                                                                                                                                                                       |
| Total power   | 10.250 W                                                                                                                                                                                                                                                                                                                                    |
| Auxiliary     | 1.000 W                                                                                                                                                                                                                                                                                                                                     |
| Semirapid     | 3x1.750 W                                                                                                                                                                                                                                                                                                                                   |
| Triple crown  | 4.000 W                                                                                                                                                                                                                                                                                                                                     |
| Safety        | Safety valve with quick-acting thermocouple                                                                                                                                                                                                                                                                                                 |
| Ignition      | Electric ignition under knob                                                                                                                                                                                                                                                                                                                |
| Gas type      | Tested for installation with natural gas, LPG nozzle set included.                                                                                                                                                                                                                                                                          |
| Туре          | Gas Hob                                                                                                                                                                                                                                                                                                                                     |
| FEATURES      |                                                                                                                                                                                                                                                                                                                                             |
| Copper        | The Copper finish is obtained by treating steel with a physical process called PVD (Phisical Vacuum Deposition) which deposits particles of noble metals on the surface. The result is a unique and refined aesthetic effect, and an improvement of the mechanical properties of the steel which is more resistant to impact and scratches. |
|               | Cast iron is the ideal material for an heb grid, this due to the manifold properties characterising                                                                                                                                                                                                                                         |

### **TECHNICAL DATA**