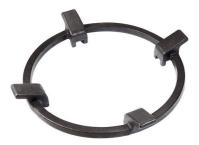

t ignition, making these burners perfect for both intensive and delicate cooking. |
| Ultra-flat hob      | Design meets functionality in the the ultra-flat models. Elegant grids that form a generously sized overall surface.                                                                                                                                                                               |
| Under-knob ignition | The utmost freedom of movement with electronic under-knob ignition, a common feature of all models that allows a one-hand ignition of the burner.                                                                                                                                                  |

### **TECHNICAL DATA**









#### GALLERY





#### **OPTIONAL ACCESSORIES**



Cast iron wok support

#### **RECOMMENDED PAIRINGS**



Sink Milanello Copper workstation



Sink Milanello Copper Workstation



Sink Phantom Base Copper



Sink Phantom Edge Copper