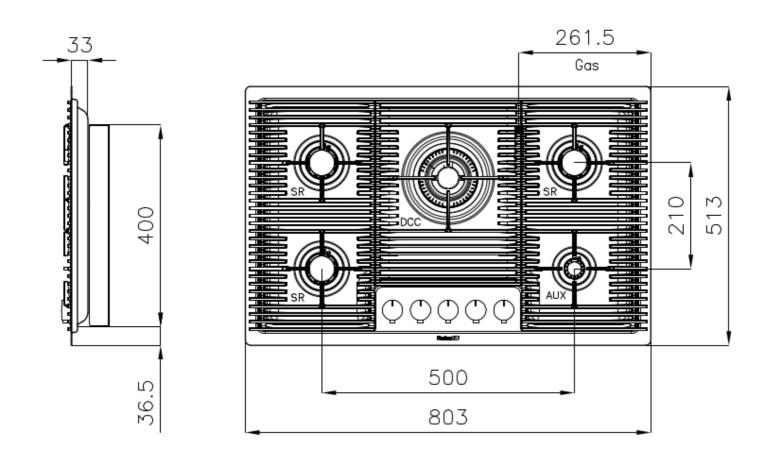

### DETAILS

| Coloring               | Copper                   |
|------------------------|--------------------------|
| Edge/Installation Type | Flush-mount   Top-mount  |
| Finish                 | PVD                      |
| Material               | AISI 304 stainless steel |
| Texture                | Brushed in line          |
| Supply                 | 220-240 V; 50/60 Hz      |
| Dimensions             | 803x513 mm               |
| Base size              | 80cm                     |
| Heating element        | Five burners             |

### **TECHNICAL DATA**