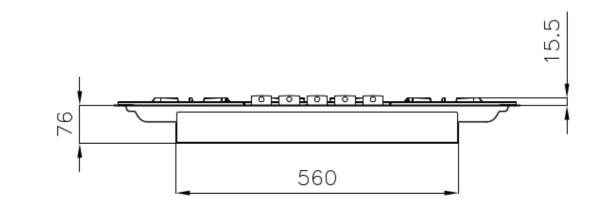

### DETAILS

| Coloring               | Copper                   |
|------------------------|--------------------------|
| Edge/Installation Type | Flush-mount   Top-mount  |
| Finish                 | PVD                      |
| Material               | AISI 304 stainless steel |
| Texture                | Brushed in line          |
| Supply                 | 220-240 V; 50/60 Hz      |
| Dimensions             | 803x513 mm               |
| Base size              | 80cm                     |
| Heating element        | Five burners             |

### **TECHNICAL DATA**