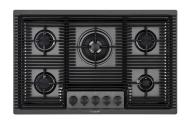

n, making these burners perfect for both intensive and delicate cooking. |
| Ultra-flat hob      | Design meets functionality in the the ultra-flat models. Elegant grids that form a generously sized overall surface.                                                                                                                                                                               |
| Under-knob ignition | The utmost freedom of movement with electronic under-knob ignition, a common feature of all models that allows a one-hand ignition of the burner.                                                                                                                                                  |

### **TECHNICAL DATA**

### Foster ==





## Foster ==





**FTS** 



### **GALLERY**











### **OPTIONAL ACCESSORIES**



Cast iron wok support



#### **RECOMMENDED PAIRINGS**







Sink Milanello Gun Metal workstation



Sink KE Filotop Gun Metal