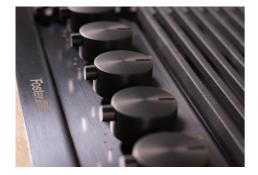

# **Cooker hob Milanello Gun Metal 5F**

Gas hobs

Code: 7682 006

#### **DETAILS**

| Coloring               | Gun Metal                |
|------------------------|--------------------------|
| Edge/Installation Type | Flush-mount   Top-mount  |
| Finish                 | PVD                      |
| Material               | AISI 304 stainless steel |
| Texture                | Brushed in line          |
| Supply                 | 220-240 V; 50/60 Hz      |
| Dimensions             | 803x513 mm               |
| Base size              | 80cm                     |
| Heating element        | Five burners             |
|                        |                          |

| Precise Power       | Flat burners with PrecisePower system: great control in flame-settings. Maximum precision in regulating the flame, thanks to the 10 pre-set levels of the PrecisePower system. And as a benefit, the nice and ultra-low look of the new Flat burners.                                              |
|---------------------|----------------------------------------------------------------------------------------------------------------------------------------------------------------------------------------------------------------------------------------------------------------------------------------------------|
| Safe cooking        | All Foster cooker hobs are equipped with safety valves. They shut off the gas supply very quickly if the flame accidentally goes out.                                                                                                                                                              |
| Special burners     | Many Foster hobs are equipped with special burners, with two or three rings of fire that greatly increase the power delivered and the heated surface. In the DUAL models the two fire crowns also have independent ignition, making these burners perfect for both intensive and delicate cooking. |
| Ultra-flat hob      | Design meets functionality in the the ultra-flat models. Elegant grids that form a generously sized overall surface.                                                                                                                                                                               |
| Under-knob ignition | The utmost freedom of movement with electronic under-knob ignition, a common feature of all models that allows a one-hand ignition of the burner.                                                                                                                                                  |