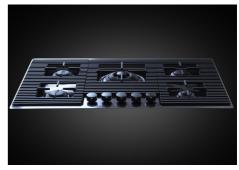

aking these burners perfect for both intensive and delicate cooking. |
| Ultra-flat hob      | Design meets functionality in the the ultra-flat models. Elegant grids that form a generously sized overall surface.                                                                                                                                                                               |
| Under-knob ignition | The utmost freedom of movement with electronic under-knob ignition, a common feature of all models that allows a one-hand ignition of the burner.                                                                                                                                                  |

### **TECHNICAL DATA**

### Foster ==





## Foster ==





**FTS** 



### **GALLERY**











### **OPTIONAL ACCESSORIES**



Cast iron wok support



#### **RECOMMENDED PAIRINGS**







Sink Milanello Gun Metal workstation



Sink KE Filotop Gun Metal