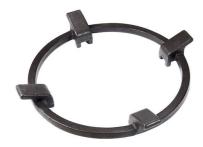

intensive and delicate cooking. |
| Ultra-flat hob      | Design meets functionality in the the ultra-flat models. Elegant grids that form a generously sized overall surface.                                                                                                                                                                               |
| Under-knob ignition | The utmost freedom of movement with electronic under-knob ignition, a common feature of all models that allows a one-hand ignition of the burner.                                                                                                                                                  |

### **TECHNICAL DATA**

### Foster ==





## Foster ==





**FTS** 



### **GALLERY**











### **OPTIONAL ACCESSORIES**



Cast iron wok support



#### **RECOMMENDED PAIRINGS**







Sink Milanello Gun Metal workstation



Sink KE Filotop Gun Metal