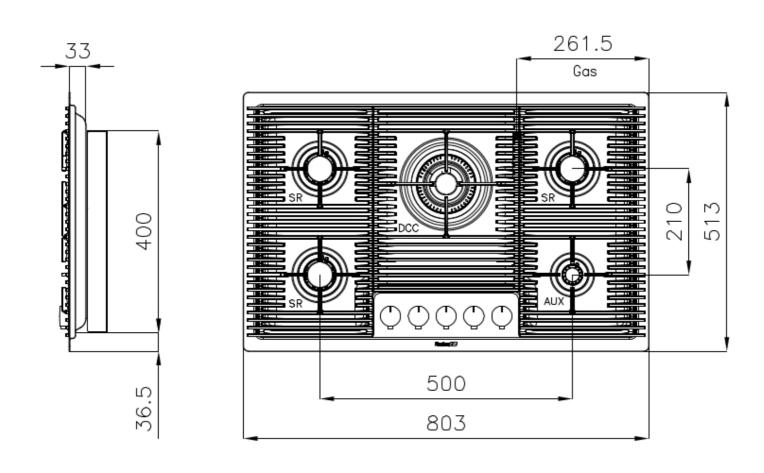

#### **DETAILS**

| Coloring               | Gun Metal                |
|------------------------|--------------------------|
| Edge/Installation Type | Flush-mount   Top-mount  |
| Finish                 | PVD                      |
| Material               | AISI 304 stainless steel |
| Texture                | Brushed in line          |
| Supply                 | 220-240 V; 50/60 Hz      |
| Dimensions             | 803x513 mm               |
| Base size              | 80cm                     |
| Heating element        | Five burners             |
|                        |                          |

| Built-in hole   | View technical data sheet                                                                                                                                                                                                                                                                                                                      |
|-----------------|------------------------------------------------------------------------------------------------------------------------------------------------------------------------------------------------------------------------------------------------------------------------------------------------------------------------------------------------|
| Grids           | Cast iron grids and enamelled burner covers                                                                                                                                                                                                                                                                                                    |
| Total power     | 10.250 W                                                                                                                                                                                                                                                                                                                                       |
| Auxiliary       | 1.000 W                                                                                                                                                                                                                                                                                                                                        |
| Semirapid       | 3x1.750 W                                                                                                                                                                                                                                                                                                                                      |
| Triple crown    | 4.000 W                                                                                                                                                                                                                                                                                                                                        |
| Safety          | Safety valve with quick-acting thermocouple                                                                                                                                                                                                                                                                                                    |
| Ignition        | Electric ignition under knob                                                                                                                                                                                                                                                                                                                   |
| Gas type        | Tested for installation with natural gas, LPG nozzle set included.                                                                                                                                                                                                                                                                             |
| Туре            | Gas Hob                                                                                                                                                                                                                                                                                                                                        |
| FEATURES        |                                                                                                                                                                                                                                                                                                                                                |
| Gun Metal       | The Gun Metal finish is obtained by treating steel with a physical process called PVD (Phisical Vacuum Deposition) which deposits particles of noble metals on the surface. The result is a unique and refined aesthetic effect, and an improvement of the mechanical properties of the steel which is more resistant to impact and scratches. |
| Cast iron grids | Cast-iron is the ideal material for an hob grid, this due to the manifold properties characterising it: high heat capacity that improves cooking performance; high weight and stability that improve safety; sturdiness that preserves the hob's original aspect over time; easy cleaning.                                                     |

### **TECHNICAL DATA**