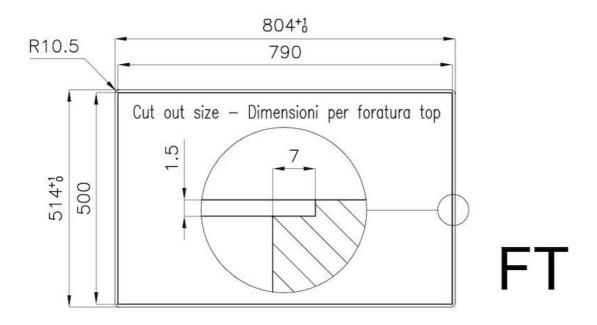

#### **DETAILS**

| Coloring               | Gun Metal                |
|------------------------|--------------------------|
| Edge/Installation Type | Flush-mount   Top-mount  |
| Finish                 | PVD                      |
| Material               | AISI 304 stainless steel |
| Texture                | Brushed in line          |
| Supply                 | 220-240 V; 50/60 Hz      |
| Dimensions             | 803x513 mm               |
| Base size              | 80cm                     |
| Heating element        | Five burners             |
|                        |                          |

| Built-in hole   | View technical data sheet                                                                                                                                                                                                                                                                                                                      |
|-----------------|------------------------------------------------------------------------------------------------------------------------------------------------------------------------------------------------------------------------------------------------------------------------------------------------------------------------------------------------|
| Grids           | Cast iron grids and enamelled burner covers                                                                                                                                                                                                                                                                                                    |
| Total power     | 10.250 W                                                                                                                                                                                                                                                                                                                                       |
| Auxiliary       | 1.000 W                                                                                                                                                                                                                                                                                                                                        |
| Semirapid       | 3x1.750 W                                                                                                                                                                                                                                                                                                                                      |
| Triple crown    | 4.000 W                                                                                                                                                                                                                                                                                                                                        |
| Safety          | Safety valve with quick-acting thermocouple                                                                                                                                                                                                                                                                                                    |
| Ignition        | Electric ignition under knob                                                                                                                                                                                                                                                                                                                   |
| Gas type        | Tested for installation with natural gas, LPG nozzle set included.                                                                                                                                                                                                                                                                             |
| Туре            | Gas Hob                                                                                                                                                                                                                                                                                                                                        |
| FEATURES        |                                                                                                                                                                                                                                                                                                                                                |
| Gun Metal       | The Gun Metal finish is obtained by treating steel with a physical process called PVD (Phisical Vacuum Deposition) which deposits particles of noble metals on the surface. The result is a unique and refined aesthetic effect, and an improvement of the mechanical properties of the steel which is more resistant to impact and scratches. |
| Cast iron grids | Cast-iron is the ideal material for an hob grid, this due to the manifold properties characterising it: high heat capacity that improves cooking performance; high weight and stability that improve safety; sturdiness that preserves the hob's original aspect over time; easy cleaning.                                                     |

### **TECHNICAL DATA**