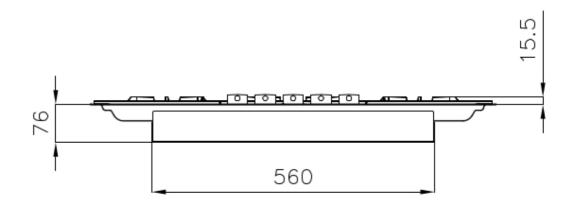

#### **DETAILS**

| Coloring               | Gun Metal                |
|------------------------|--------------------------|
| Edge/Installation Type | Flush-mount   Top-mount  |
| Finish                 | PVD                      |
| Material               | AISI 304 stainless steel |
| Texture                | Brushed in line          |
| Supply                 | 220-240 V; 50/60 Hz      |
| Dimensions             | 803x513 mm               |
| Base size              | 80cm                     |
| Heating element        | Five burners             |
|                        |                          |

### **TECHNICAL DATA**