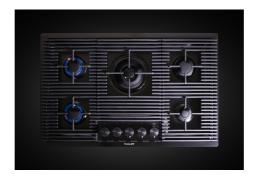

making these burners perfect for both intensive and delicate cooking. |
| Ultra-flat hob      | Design meets functionality in the the ultra-flat models. Elegant grids that form a generously sized overall surface.                                                                                                                                                                               |
| Under-knob ignition | The utmost freedom of movement with electronic under-knob ignition, a common feature of all models that allows a one-hand ignition of the burner.                                                                                                                                                  |

### **TECHNICAL DATA**

### Foster ==





## Foster ==





**FTS** 



### **GALLERY**











### **OPTIONAL ACCESSORIES**



Cast iron wok support



#### **RECOMMENDED PAIRINGS**







Sink Milanello Gun Metal workstation



Sink KE Filotop Gun Metal