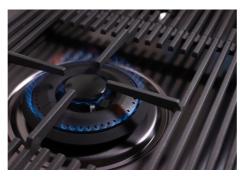

| Built-in hole   | View technical data sheet                                                                                                                                                                                                                                                                                                                      |
|-----------------|------------------------------------------------------------------------------------------------------------------------------------------------------------------------------------------------------------------------------------------------------------------------------------------------------------------------------------------------|
| Grids           | Cast iron grids and enamelled burner covers                                                                                                                                                                                                                                                                                                    |
| Total power     | 10.250 W                                                                                                                                                                                                                                                                                                                                       |
| Auxiliary       | 1.000 W                                                                                                                                                                                                                                                                                                                                        |
| Semirapid       | 3x1.750 W                                                                                                                                                                                                                                                                                                                                      |
| Triple crown    | 4.000 W                                                                                                                                                                                                                                                                                                                                        |
| Safety          | Safety valve with quick-acting thermocouple                                                                                                                                                                                                                                                                                                    |
| Ignition        | Electric ignition under knob                                                                                                                                                                                                                                                                                                                   |
| Gas type        | Tested for installation with natural gas, LPG nozzle set included.                                                                                                                                                                                                                                                                             |
| Туре            | Gas Hob                                                                                                                                                                                                                                                                                                                                        |
| FEATURES        |                                                                                                                                                                                                                                                                                                                                                |
| Gun Metal       | The Gun Metal finish is obtained by treating steel with a physical process called PVD (Phisical Vacuum Deposition) which deposits particles of noble metals on the surface. The result is a unique and refined aesthetic effect, and an improvement of the mechanical properties of the steel which is more resistant to impact and scratches. |
| Cast iron grids | Cast-iron is the ideal material for an hob grid, this due to the manifold properties characterising it: high heat capacity that improves cooking performance; high weight and stability that improve safety; sturdiness that preserves the hob's original aspect over time; easy cleaning.                                                     |

| Precise Power       | Flat burners with PrecisePower system: great control in flame-settings. Maximum precision in regulating the flame, thanks to the 10 pre-set levels of the PrecisePower system. And as a benefit, the nice and ultra-low look of the new Flat burners.                                              |
|---------------------|----------------------------------------------------------------------------------------------------------------------------------------------------------------------------------------------------------------------------------------------------------------------------------------------------|
| Safe cooking        | All Foster cooker hobs are equipped with safety valves. They shut off the gas supply very quickly if the flame accidentally goes out.                                                                                                                                                              |
| Special burners     | Many Foster hobs are equipped with special burners, with two or three rings of fire that greatly increase the power delivered and the heated surface. In the DUAL models the two fire crowns also have independent ignition, making these burners perfect for both intensive and delicate cooking. |
| Ultra-flat hob      | Design meets functionality in the the ultra-flat models. Elegant grids that form a generously sized overall surface.                                                                                                                                                                               |
| Under-knob ignition | The utmost freedom of movement with electronic under-knob ignition, a common feature of all models that allows a one-hand ignition of the burner.                                                                                                                                                  |