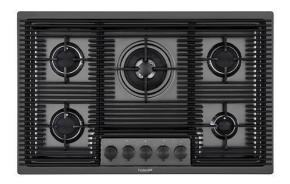

# **Cooker hob Milanello Gun Metal 5F**

Gas hobs

Code: 7682 006

#### **DETAILS**

| Coloring               | Gun Metal                |
|------------------------|--------------------------|
| Edge/Installation Type | Flush-mount   Top-mount  |
| Finish                 | PVD                      |
| Material               | AISI 304 stainless steel |
| Texture                | Brushed in line          |
| Supply                 | 220-240 V; 50/60 Hz      |
| Dimensions             | 803x513 mm               |
| Base size              | 80cm                     |
| Heating element        | Five burners             |
|                        |                          |