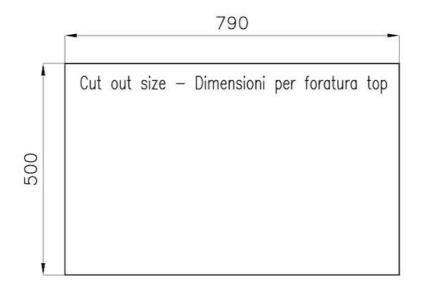

#### **DETAILS**

| Coloring               | Gun Metal                |
|------------------------|--------------------------|
| Edge/Installation Type | Flush-mount   Top-mount  |
| Finish                 | PVD                      |
| Material               | AISI 304 stainless steel |
| Texture                | Brushed in line          |
| Supply                 | 220-240 V; 50/60 Hz      |
| Dimensions             | 803x513 mm               |
| Base size              | 80cm                     |
| Heating element        | Five burners             |
|                        |                          |

### **TECHNICAL DATA**