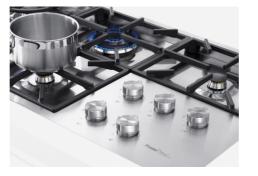

### **Cooker hob Foster Milano**

Gas hobs

Code: 7639 000

### DETAILS

| Edge/Installation Type | Flush-mount   Top-mount  |
|------------------------|--------------------------|
| Finish                 | Foster brushed           |
| Material               | AISI 304 stainless steel |
| Satin Finish           |                          |
| Texture                | Brushed in line          |
| Supply                 | 220-240 V; 50/60 Hz      |
| Dimensions             | 1154x560 mm              |
| Base size              | 120cm                    |
| Heating element        | six burners              |

| Cut out        | Check technical data sheet                                         |
|----------------|--------------------------------------------------------------------|
| Grids          | Cast iron grids and enamelled burner covers                        |
| Width          | 115 cm                                                             |
| Total power    | 15.900 W                                                           |
| Auxiliary      | 1.000 W                                                            |
| Semirapid      | 2x1.750 W                                                          |
| Rapid          | 3.000 W                                                            |
| Dual           | 2x4.200 W                                                          |
| Power settings | 9 power settings per zone                                          |
| Safety         | Safety valve with quick-acting thermocouple                        |
| Ignition       | Electric ignition under knob                                       |
| Gas type       | Tested for installation with natural gas, LPG nozzle set included. |
| Туре           | Gas Hob                                                            |

### FEATURES

| 56 cm deep          | 56 cm deep. An increased dimension synonymous with great functionality, which distinguishes the Foster Milano series.                                                                                                                                                                              |
|---------------------|----------------------------------------------------------------------------------------------------------------------------------------------------------------------------------------------------------------------------------------------------------------------------------------------------|
| Aeo burners         | The AEO burners guarantee up to 25% energy saving compared to standard burners. All models<br>are designed with The Dual burner with 2 independent crowns, controlled by a single knob,<br>delivers from 1 to 5KW, a power that can only be found in professional models.                          |
| Safe cooking        | All Foster cooker hobs are equipped with safety valves. They shut off the gas supply very quickly if the flame accidentally goes out.                                                                                                                                                              |
| Special burners     | Many Foster hobs are equipped with special burners, with two or three rings of fire that greatly increase the power delivered and the heated surface. In the DUAL models the two fire crowns also have independent ignition, making these burners perfect for both intensive and delicate cooking. |
| Ultra-flat hob      | Design meets functionality in the the ultra-flat models. Elegant grids that form a generously sized overall surface.                                                                                                                                                                               |
| Under-knob ignition | The utmost freedom of movement with electronic under-knob ignition, a common feature of all models that allows a one-hand ignition of the burner.                                                                                                                                                  |
| XXL grids           | The weighty enamelled cast iron grid has extraordinary dimensions, 33x25 cm, with a working surface up to 50% bigger compared to a standard cooker hob. Now you can use all the burners at the same time even with large cookware.                                                                 |