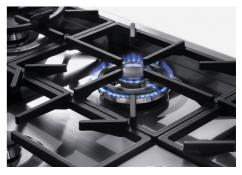

### FEATURES

| 56 cm deep          | 56 cm deep. An increased dimension synonymous with great functionality, which distinguishes the Foster Milano series.                                                                                                                                                                              |
|---------------------|----------------------------------------------------------------------------------------------------------------------------------------------------------------------------------------------------------------------------------------------------------------------------------------------------|
| Aeo burners         | The AEO burners guarantee up to 25% energy saving compared to standard burners. All models<br>are designed with The Dual burner with 2 independent crowns, controlled by a single knob,<br>delivers from 1 to 5KW, a power that can only be found in professional models.                          |
| Safe cooking        | All Foster cooker hobs are equipped with safety valves. They shut off the gas supply very quickly if the flame accidentally goes out.                                                                                                                                                              |
| Special burners     | Many Foster hobs are equipped with special burners, with two or three rings of fire that greatly increase the power delivered and the heated surface. In the DUAL models the two fire crowns also have independent ignition, making these burners perfect for both intensive and delicate cooking. |
| Ultra-flat hob      | Design meets functionality in the the ultra-flat models. Elegant grids that form a generously sized overall surface.                                                                                                                                                                               |
| Under-knob ignition | The utmost freedom of movement with electronic under-knob ignition, a common feature of all models that allows a one-hand ignition of the burner.                                                                                                                                                  |
| XXL grids           | The weighty enamelled cast iron grid has extraordinary dimensions, 33x25 cm, with a working surface up to 50% bigger compared to a standard cooker hob. Now you can use all the burners at the same time even with large cookware.                                                                 |