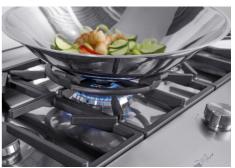

### FEATURES

| 56 cm deep          | 56 cm deep. An increased dimension synonymous with great functionality, which distinguishes the Foster Milano series.                                                                                                                                                                              |
|---------------------|----------------------------------------------------------------------------------------------------------------------------------------------------------------------------------------------------------------------------------------------------------------------------------------------------|
| Aeo burners         | The AEO burners guarantee up to 25% energy saving compared to standard burners. All models<br>are designed with The Dual burner with 2 independent crowns, controlled by a single knob,<br>delivers from 1 to 5KW, a power that can only be found in professional models.                          |
| Safe cooking        | All Foster cooker hobs are equipped with safety valves. They shut off the gas supply very quickly if the flame accidentally goes out.                                                                                                                                                              |
| Special burners     | Many Foster hobs are equipped with special burners, with two or three rings of fire that greatly increase the power delivered and the heated surface. In the DUAL models the two fire crowns also have independent ignition, making these burners perfect for both intensive and delicate cooking. |
| Ultra-flat hob      | Design meets functionality in the the ultra-flat models. Elegant grids that form a generously sized overall surface.                                                                                                                                                                               |
| Under-knob ignition | The utmost freedom of movement with electronic under-knob ignition, a common feature of all models that allows a one-hand ignition of the burner.                                                                                                                                                  |
| XXL grids           | The weighty enamelled cast iron grid has extraordinary dimensions, 33x25 cm, with a working surface up to 50% bigger compared to a standard cooker hob. Now you can use all the burners at the same time even with large cookware.                                                                 |