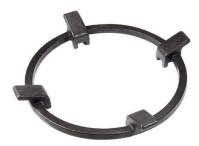

|
| Under-knob ignition | The utmost freedom of movement with electronic under-knob ignition, a common feature of all models that allows a one-hand ignition of the burner.                                                                                                                                                  |
| XXL grids           | The weighty enamelled cast iron grid has extraordinary dimensions, 33x25 cm, with a working surface up to 50% bigger compared to a standard cooker hob. Now you can use all the burners at the same time even with large cookware.                                                                 |

### **TECHNICAL DATA**





### 1134+1



GALLERY













#### EQUIPMENT



Cast iron wok support

#### **RECOMMENDED PAIRINGS**





Hood S4001 island

Sink Foster Milano