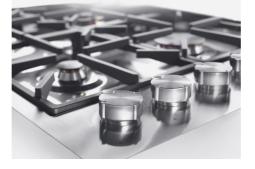

### FEATURES

| 56 cm deep          | 56 cm deep. An increased dimension synonymous with great functionality, which distinguishes the Foster Milano series.                                                                                                                                                                              |
|---------------------|----------------------------------------------------------------------------------------------------------------------------------------------------------------------------------------------------------------------------------------------------------------------------------------------------|
| Aeo burners         | The AEO burners guarantee up to 25% energy saving compared to standard burners. All models<br>are designed with The Dual burner with 2 independent crowns, controlled by a single knob,<br>delivers from 1 to 5KW, a power that can only be found in professional models.                          |
| Safe cooking        | All Foster cooker hobs are equipped with safety valves. They shut off the gas supply very quickly if the flame accidentally goes out.                                                                                                                                                              |
| Special burners     | Many Foster hobs are equipped with special burners, with two or three rings of fire that greatly increase the power delivered and the heated surface. In the DUAL models the two fire crowns also have independent ignition, making these burners perfect for both intensive and delicate cooking. |
| Ultra-flat hob      | Design meets functionality in the the ultra-flat models. Elegant grids that form a generously sized overall surface.                                                                                                                                                                               |
| Under-knob ignition | The utmost freedom of movement with electronic under-knob ignition, a common feature of all models that allows a one-hand ignition of the burner.                                                                                                                                                  |
| XXL grids           | The weighty enamelled cast iron grid has extraordinary dimensions, 33x25 cm, with a working surface up to 50% bigger compared to a standard cooker hob. Now you can use all the burners at the same time even with large cookware.                                                                 |