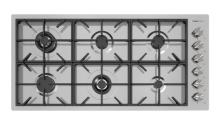

### **Cooker hob Foster Milano**

Gas hobs

Code: 7639 000

### DETAILS

| Edge/Installation Type | Flush-mount   Top-mount  |
|------------------------|--------------------------|
| Finish                 | Foster brushed           |
| Material               | AISI 304 stainless steel |
| Satin Finish           |                          |
| Texture                | Brushed in line          |
| Supply                 | 220-240 V; 50/60 Hz      |
| Dimensions             | 1154x560 mm              |
| Base size              | 120cm                    |
| Heating element        | six burners              |

| Cut out        | Check technical data sheet                                         |
|----------------|--------------------------------------------------------------------|
| Grids          | Cast iron grids and enamelled burner covers                        |
| Width          | 115 cm                                                             |
| Total power    | 15.900 W                                                           |
| Auxiliary      | 1.000 W                                                            |
| Semirapid      | 2x1.750 W                                                          |
| Rapid          | 3.000 W                                                            |
| Dual           | 2x4.200 W                                                          |
| Power settings | 9 power settings per zone                                          |
| Safety         | Safety valve with quick-acting thermocouple                        |
| Ignition       | Electric ignition under knob                                       |
| Gas type       | Tested for installation with natural gas, LPG nozzle set included. |
| Туре           | Gas Hob                                                            |