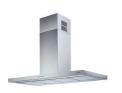

|
| Under-knob ignition | The utmost freedom of movement with electronic under-knob ignition, a common feature of all models that allows a one-hand ignition of the burner.                                                                                                                                                  |
| XXL grids           | The weighty enamelled cast iron grid has extraordinary dimensions, 33x25 cm, with a working surface up to 50% bigger compared to a standard cooker hob. Now you can use all the burners at the same time even with large cookware.                                                                 |

### **TECHNICAL DATA**





### 1134+1



GALLERY













#### EQUIPMENT



Cast iron wok support

#### **RECOMMENDED PAIRINGS**





Hood S4001 island

Sink Foster Milano