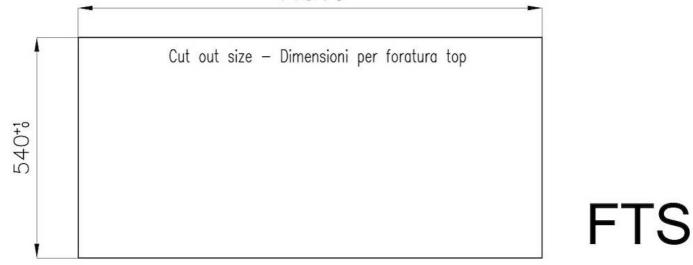

| Cut out        | Check technical data sheet                                         |
|----------------|--------------------------------------------------------------------|
| Grids          | Cast iron grids and enamelled burner covers                        |
| Width          | 115 cm                                                             |
| Total power    | 15.900 W                                                           |
| Auxiliary      | 1.000 W                                                            |
| Semirapid      | 2x1.750 W                                                          |
| Rapid          | 3.000 W                                                            |
| Dual           | 2x4.200 W                                                          |
| Power settings | 9 power settings per zone                                          |
| Safety         | Safety valve with quick-acting thermocouple                        |
| Ignition       | Electric ignition under knob                                       |
| Gas type       | Tested for installation with natural gas, LPG nozzle set included. |
| Туре           | Gas Hob                                                            |

### 1134+1

GALLERY