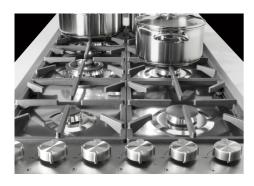

### FEATURES

| 56 cm deep          | 56 cm deep. An increased dimension synonymous with great functionality, which distinguishes the Foster Milano series.                                                                                                                                                                              |
|---------------------|----------------------------------------------------------------------------------------------------------------------------------------------------------------------------------------------------------------------------------------------------------------------------------------------------|
| Aeo burners         | The AEO burners guarantee up to 25% energy saving compared to standard burners. All models<br>are designed with The Dual burner with 2 independent crowns, controlled by a single knob,<br>delivers from 1 to 5KW, a power that can only be found in professional models.                          |
| Safe cooking        | All Foster cooker hobs are equipped with safety valves. They shut off the gas supply very quickly if the flame accidentally goes out.                                                                                                                                                              |
| Special burners     | Many Foster hobs are equipped with special burners, with two or three rings of fire that greatly increase the power delivered and the heated surface. In the DUAL models the two fire crowns also have independent ignition, making these burners perfect for both intensive and delicate cooking. |
| Ultra-flat hob      | Design meets functionality in the the ultra-flat models. Elegant grids that form a generously sized overall surface.                                                                                                                                                                               |
| Under-knob ignition | The utmost freedom of movement with electronic under-knob ignition, a common feature of all models that allows a one-hand ignition of the burner.                                                                                                                                                  |
| XXL grids           | The weighty enamelled cast iron grid has extraordinary dimensions, 33x25 cm, with a working surface up to 50% bigger compared to a standard cooker hob. Now you can use all the burners at the same time even with large cookware.                                                                 |