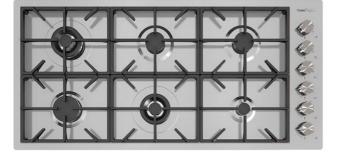

### **Cooker hob Foster Milano**

Gas hobs

Code: 7639 000

### DETAILS

| Edge/Installation Type | Flush-mount   Top-mount  |
|------------------------|--------------------------|
| Finish                 | Foster brushed           |
| Material               | AISI 304 stainless steel |
| Satin Finish           |                          |
| Texture                | Brushed in line          |
| Supply                 | 220-240 V; 50/60 Hz      |
| Dimensions             | 1154x560 mm              |
| Base size              | 120cm                    |
| Heating element        | six burners              |