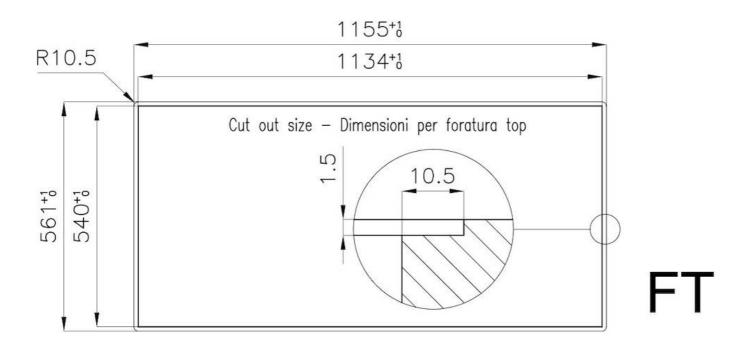

| Cut out        | Check technical data sheet                                         |
|----------------|--------------------------------------------------------------------|
| Grids          | Cast iron grids and enamelled burner covers                        |
| Width          | 115 cm                                                             |
| Total power    | 15.900 W                                                           |
| Auxiliary      | 1.000 W                                                            |
| Semirapid      | 2x1.750 W                                                          |
| Rapid          | 3.000 W                                                            |
| Dual           | 2x4.200 W                                                          |
| Power settings | 9 power settings per zone                                          |
| Safety         | Safety valve with quick-acting thermocouple                        |
| Ignition       | Electric ignition under knob                                       |
| Gas type       | Tested for installation with natural gas, LPG nozzle set included. |
| Туре           | Gas Hob                                                            |

### 1134+1

GALLERY