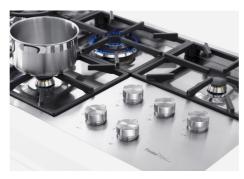

# **Cooker hob Foster Milano**

Gas hobs

Code: 7637 000

#### **DETAILS**

| Edge/Installation Type | Flush-mount   Top-mount    |
|------------------------|----------------------------|
| Finish                 | Foster brushed             |
| Material               | AISI 304 stainless steel   |
| Texture                | Brushed in line            |
| Supply                 | 220-240 √; 50/60 Hz        |
| Dimensions             | 820x560 mm                 |
| Base size              | 90cm                       |
| Heating element        | Four burners               |
| Cut out                | Check technical data sheet |
|                        |                            |

| Grids          | Cast iron grids and enamelled burner covers                        |
|----------------|--------------------------------------------------------------------|
| Width          | 82 cm                                                              |
| Total power    | 9.950 W                                                            |
| Auxiliary      | 1.000 W                                                            |
| Semirapid      | 1.750 W                                                            |
| Rapid          | 3.000 W                                                            |
| Dual           | 4.200 W                                                            |
| Power settings | 9 power settings per zone                                          |
| Safety         | Safety valve with quick-acting thermocouple                        |
| Ignition       | Electric ignition under knob                                       |
| Gas type       | Tested for installation with natural gas, LPG nozzle set included. |
| Туре           | Gas Hob                                                            |

#### **FEATURES**

| 56 cm deep          | 56 cm deep. An increased dimension synonymous with great functionality, which distinguishes the Foster Milano series.                                                                                                                                                                              |
|---------------------|----------------------------------------------------------------------------------------------------------------------------------------------------------------------------------------------------------------------------------------------------------------------------------------------------|
| Aeo burners         | The AEO burners guarantee up to 25% energy saving compared to standard burners. All models are designed with The Dual burner with 2 independent crowns, controlled by a single knob, delivers from 1 to 5KW, a power that can only be found in professional models.                                |
| Cast iron grids     | Cast-iron is the ideal material for an hob grid, this due to the manifold properties characterising it: high heat capacity that improves cooking performance; high weight and stability that improve safety; sturdiness that preserves the hob's original aspect over time; easy cleaning.         |
| Safe cooking        | All Foster cooker hobs are equipped with safety valves. They shut off the gas supply very quickly if the flame accidentally goes out.                                                                                                                                                              |
| Special burners     | Many Foster hobs are equipped with special burners, with two or three rings of fire that greatly increase the power delivered and the heated surface. In the DUAL models the two fire crowns also have independent ignition, making these burners perfect for both intensive and delicate cooking. |
| Under-knob ignition | The utmost freedom of movement with electronic under-knob ignition, a common feature of all models that allows a one-hand ignition of the burner.                                                                                                                                                  |
| XXL grids           | The weighty enamelled cast iron grid has extraordinary dimensions, 33x25 cm, with a working surface up to 50% bigger compared to a standard cooker hob. Now you can use all the burners at the same time even with large cookware.                                                                 |