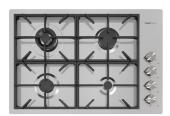

# **Cooker hob Foster Milano**

Gas hobs

Code: 7637 000

#### **DETAILS**

| Edge/Installation Type | Flush-mount   Top-mount    |
|------------------------|----------------------------|
| Finish                 | Foster brushed             |
| Material               | AISI 304 stainless steel   |
| Texture                | Brushed in line            |
| Supply                 | 220-240 √; 50/60 Hz        |
| Dimensions             | 820x560 mm                 |
| Base size              | 90cm                       |
| Heating element        | Four burners               |
| Cut out                | Check technical data sheet |
|                        |                            |

| Grids          | Cast iron grids and enamelled burner covers                        |
|----------------|--------------------------------------------------------------------|
| Width          | 82 cm                                                              |
| Total power    | 9.950 W                                                            |
| Auxiliary      | 1.000 W                                                            |
| Semirapid      | 1.750 W                                                            |
| Rapid          | 3.000 W                                                            |
| Dual           | 4.200 W                                                            |
| Power settings | 9 power settings per zone                                          |
| Safety         | Safety valve with quick-acting thermocouple                        |
| Ignition       | Electric ignition under knob                                       |
| Gas type       | Tested for installation with natural gas, LPG nozzle set included. |
| Туре           | Gas Hob                                                            |