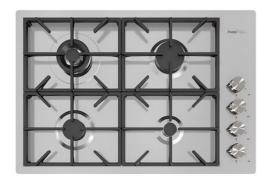

# **Cooker hob Foster Milano**

Gas hobs

Code: 7637 000

#### **DETAILS**

| Edge/Installation Type | Flush-mount   Top-mount    |
|------------------------|----------------------------|
| Finish                 | Foster brushed             |
| Material               | AISI 304 stainless steel   |
| Texture                | Brushed in line            |
| Supply                 | 220-240 √; 50/60 Hz        |
| Dimensions             | 820x560 mm                 |
| Base size              | 90cm                       |
| Heating element        | Four burners               |
| Cut out                | Check technical data sheet |
|                        |                            |

| Grids          | Cast iron grids and enamelled burner covers                        |
|----------------|--------------------------------------------------------------------|
| Width          | 82 cm                                                              |
| Total power    | 9.950 W                                                            |
| Auxiliary      | 1.000 W                                                            |
| Semirapid      | 1.750 W                                                            |
| Rapid          | 3.000 W                                                            |
| Dual           | 4.200 W                                                            |
| Power settings | 9 power settings per zone                                          |
| Safety         | Safety valve with quick-acting thermocouple                        |
| Ignition       | Electric ignition under knob                                       |
| Gas type       | Tested for installation with natural gas, LPG nozzle set included. |
| Туре           | Gas Hob                                                            |