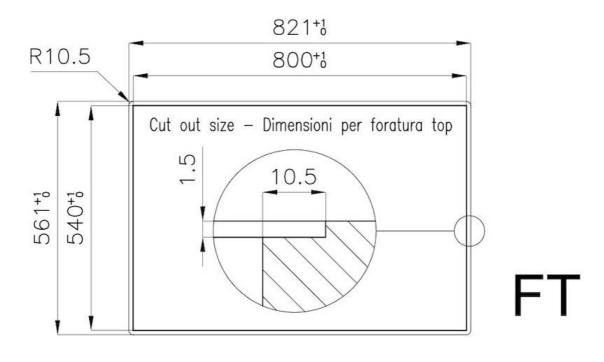

#### **DETAILS**

| Edge/Installation Type | Flush-mount   Top-mount    |
|------------------------|----------------------------|
| Finish                 | Foster brushed             |
| Material               | AISI 304 stainless steel   |
| Texture                | Brushed in line            |
| Supply                 | 220-240 √; 50/60 Hz        |
| Dimensions             | 820x560 mm                 |
| Base size              | 90cm                       |
| Heating element        | Four burners               |
| Cut out                | Check technical data sheet |
|                        |                            |