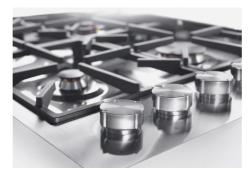

#### **FEATURES**

| 56 cm deep          | 56 cm deep. An increased dimension synonymous with great functionality, which distinguishes the Foster Milano series.                                                                                                                                                                              |
|---------------------|----------------------------------------------------------------------------------------------------------------------------------------------------------------------------------------------------------------------------------------------------------------------------------------------------|
| Aeo burners         | The AEO burners guarantee up to 25% energy saving compared to standard burners. All models are designed with The Dual burner with 2 independent crowns, controlled by a single knob, delivers from 1 to 5KW, a power that can only be found in professional models.                                |
| Cast iron grids     | Cast-iron is the ideal material for an hob grid, this due to the manifold properties characterising it: high heat capacity that improves cooking performance; high weight and stability that improve safety; sturdiness that preserves the hob's original aspect over time; easy cleaning.         |
| Safe cooking        | All Foster cooker hobs are equipped with safety valves. They shut off the gas supply very quickly if the flame accidentally goes out.                                                                                                                                                              |
| Special burners     | Many Foster hobs are equipped with special burners, with two or three rings of fire that greatly increase the power delivered and the heated surface. In the DUAL models the two fire crowns also have independent ignition, making these burners perfect for both intensive and delicate cooking. |
| Under-knob ignition | The utmost freedom of movement with electronic under-knob ignition, a common feature of all models that allows a one-hand ignition of the burner.                                                                                                                                                  |
| XXL grids           | The weighty enamelled cast iron grid has extraordinary dimensions, 33x25 cm, with a working surface up to 50% bigger compared to a standard cooker hob. Now you can use all the burners at the same time even with large cookware.                                                                 |