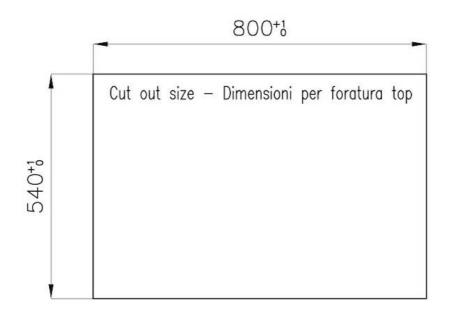

#### **DETAILS**

| Edge/Installation Type | Flush-mount   Top-mount    |
|------------------------|----------------------------|
| Finish                 | Foster brushed             |
| Material               | AISI 304 stainless steel   |
| Texture                | Brushed in line            |
| Supply                 | 220-240 √; 50/60 Hz        |
| Dimensions             | 820x560 mm                 |
| Base size              | 90cm                       |
| Heating element        | Four burners               |
| Cut out                | Check technical data sheet |
|                        |                            |