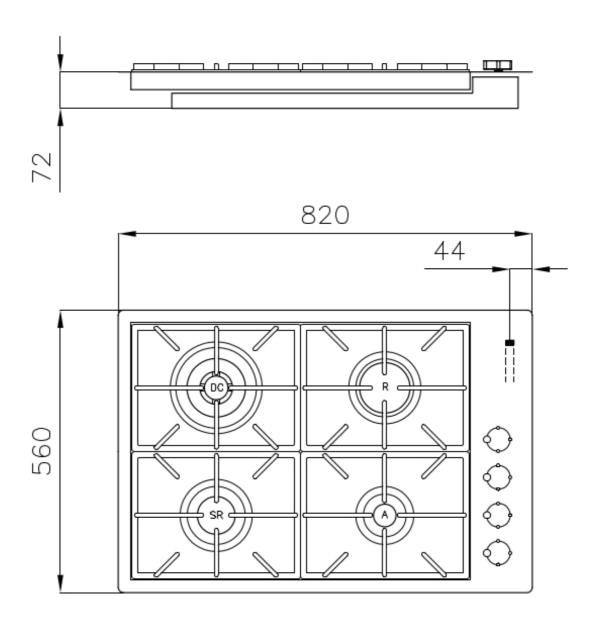

#### **DETAILS**

| Edge/Installation Type | Flush-mount   Top-mount    |
|------------------------|----------------------------|
| Finish                 | Foster brushed             |
| Material               | AISI 304 stainless steel   |
| Texture                | Brushed in line            |
| Supply                 | 220-240 √; 50/60 Hz        |
| Dimensions             | 820x560 mm                 |
| Base size              | 90cm                       |
| Heating element        | Four burners               |
| Cut out                | Check technical data sheet |
|                        |                            |

| Grids          | Cast iron grids and enamelled burner covers                        |
|----------------|--------------------------------------------------------------------|
| Width          | 82 cm                                                              |
| Total power    | 9.950 W                                                            |
| Auxiliary      | 1.000 W                                                            |
| Semirapid      | 1.750 W                                                            |
| Rapid          | 3.000 W                                                            |
| Dual           | 4.200 W                                                            |
| Power settings | 9 power settings per zone                                          |
| Safety         | Safety valve with quick-acting thermocouple                        |
| Ignition       | Electric ignition under knob                                       |
| Gas type       | Tested for installation with natural gas, LPG nozzle set included. |
| Туре           | Gas Hob                                                            |