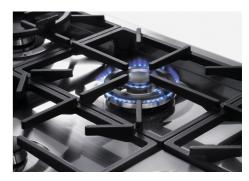

#### **FEATURES**

| 56 cm deep          | 56 cm deep. An increased dimension synonymous with great functionality, which distinguishes the Foster Milano series.                                                                                                                                                                              |
|---------------------|----------------------------------------------------------------------------------------------------------------------------------------------------------------------------------------------------------------------------------------------------------------------------------------------------|
| Aeo burners         | The AEO burners guarantee up to 25% energy saving compared to standard burners. All models are designed with The Dual burner with 2 independent crowns, controlled by a single knob, delivers from 1 to 5KW, a power that can only be found in professional models.                                |
| Cast iron grids     | Cast-iron is the ideal material for an hob grid, this due to the manifold properties characterising it: high heat capacity that improves cooking performance; high weight and stability that improve safety; sturdiness that preserves the hob's original aspect over time; easy cleaning.         |
| Safe cooking        | All Foster cooker hobs are equipped with safety valves. They shut off the gas supply very quickly if the flame accidentally goes out.                                                                                                                                                              |
| Special burners     | Many Foster hobs are equipped with special burners, with two or three rings of fire that greatly increase the power delivered and the heated surface. In the DUAL models the two fire crowns also have independent ignition, making these burners perfect for both intensive and delicate cooking. |
| Under-knob ignition | The utmost freedom of movement with electronic under-knob ignition, a common feature of all models that allows a one-hand ignition of the burner.                                                                                                                                                  |
| XXL grids           | The weighty enamelled cast iron grid has extraordinary dimensions, 33x25 cm, with a working surface up to 50% bigger compared to a standard cooker hob. Now you can use all the burners at the same time even with large cookware.                                                                 |