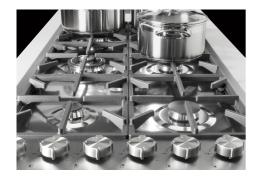

#### **FEATURES**

| 56 cm deep          | 56 cm deep. An increased dimension synonymous with great functionality, which distinguishes the Foster Milano series.                                                                                                                                                                              |
|---------------------|----------------------------------------------------------------------------------------------------------------------------------------------------------------------------------------------------------------------------------------------------------------------------------------------------|
| Aeo burners         | The AEO burners guarantee up to 25% energy saving compared to standard burners. All models are designed with The Dual burner with 2 independent crowns, controlled by a single knob, delivers from 1 to 5KW, a power that can only be found in professional models.                                |
| Cast iron grids     | Cast-iron is the ideal material for an hob grid, this due to the manifold properties characterising it: high heat capacity that improves cooking performance; high weight and stability that improve safety; sturdiness that preserves the hob's original aspect over time; easy cleaning.         |
| Safe cooking        | All Foster cooker hobs are equipped with safety valves. They shut off the gas supply very quickly if the flame accidentally goes out.                                                                                                                                                              |
| Special burners     | Many Foster hobs are equipped with special burners, with two or three rings of fire that greatly increase the power delivered and the heated surface. In the DUAL models the two fire crowns also have independent ignition, making these burners perfect for both intensive and delicate cooking. |
| Under-knob ignition | The utmost freedom of movement with electronic under-knob ignition, a common feature of all models that allows a one-hand ignition of the burner.                                                                                                                                                  |
| XXL grids           | The weighty enamelled cast iron grid has extraordinary dimensions, 33x25 cm, with a working surface up to 50% bigger compared to a standard cooker hob. Now you can use all the burners at the same time even with large cookware.                                                                 |