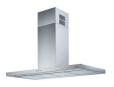

tion | The utmost freedom of movement with electronic under-knob ignition, a common feature of all models that allows a one-hand ignition of the burner.                                                                                                                                                  |
| XXL grids           | The weighty enamelled cast iron grid has extraordinary dimensions, 33x25 cm, with a working surface up to 50% bigger compared to a standard cooker hob. Now you can use all the burners at the same time even with large cookware.                                                                 |

## **TECHNICAL DATA**

# Foster ==



# Foster ==





**FTS** 

# Foster ==

### **GALLERY**













## **EQUIPMENT**



Cast iron wok support



### **RECOMMENDED PAIRINGS**





Hood S4001 island

Sink Foster Milano