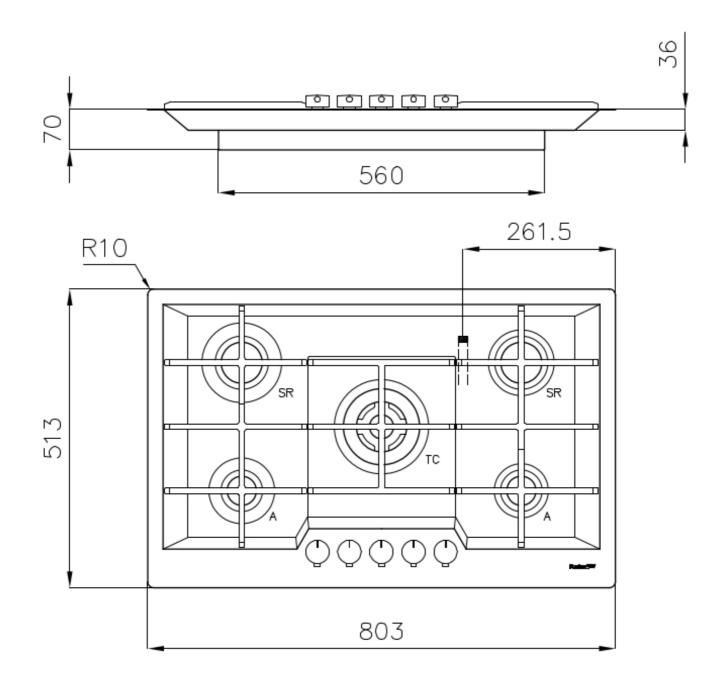

### DETAILS

| Edge/Installation Type | Flush-mount   Top-mount                                         |
|------------------------|-----------------------------------------------------------------|
| Material               | AISI 304 stainless steel                                        |
| Texture                | Vintage                                                         |
| Supply                 | 220-240 V; 50/60 Hz                                             |
| Dimensions             | 803x513 mm                                                      |
| Base size              | 80cm                                                            |
| Heating element        | Five burners                                                    |
| Built-in hole          | View technical data sheet                                       |
| Grids                  | Cast iron grills, Gun metal burners and enamelled burner covers |

| Width              | 80 cm                                                                                                                                                                                                                                                                                                                                                   |
|--------------------|---------------------------------------------------------------------------------------------------------------------------------------------------------------------------------------------------------------------------------------------------------------------------------------------------------------------------------------------------------|
| Total power        | 9.500 W                                                                                                                                                                                                                                                                                                                                                 |
| Auxiliary          | 2x1.100 W                                                                                                                                                                                                                                                                                                                                               |
| Semirapid          | 2x1.750 W                                                                                                                                                                                                                                                                                                                                               |
| Triple crown       | 3.800 W                                                                                                                                                                                                                                                                                                                                                 |
| Safety             | Safety valve with quick-acting thermocouple                                                                                                                                                                                                                                                                                                             |
| Ignition           | Electric ignition under knob                                                                                                                                                                                                                                                                                                                            |
| Gas type           | Tested for installation with natural gas, LPG nozzle set included.                                                                                                                                                                                                                                                                                      |
| Туре               | Gas Hob                                                                                                                                                                                                                                                                                                                                                 |
| FEATURES           |                                                                                                                                                                                                                                                                                                                                                         |
| VINTAGE            | The Vintage finish gives the product a long-lived and elegant look, creating a surface that does not fear scratches.                                                                                                                                                                                                                                    |
| Cast iron grids    | Cast-iron is the ideal material for an hob grid, this due to the manifold properties characterising<br>it: high heat capacity that improves cooking performance; high weight and stability that<br>improve safety; sturdiness that preserves the hob's original aspect over time; easy cleaning.                                                        |
| lii series burners | III ^ series burners: 20% gas savings. They guarantee an efficiency well above the European standards. Furthermore, the improved combustion of gas allows the development of higher powers. From the point of view of safety, the blocking system between the cover and the flame-spreader guarantees perfect positioning and greater ease of cleaning. |