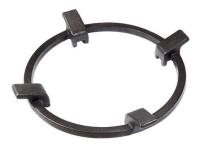

on, making these burners perfect for both intensive and delicate cooking. |
| Ultra-flat hob      | Design meets functionality in the the ultra-flat models. Elegant grids that form a generously sized overall surface.                                                                                                                                                                               |
| Under-knob ignition | The utmost freedom of movement with electronic under-knob ignition, a common feature of all models that allows a one-hand ignition of the burner.                                                                                                                                                  |

### **TECHNICAL DATA**





### 790+1



### GALLERY





#### **OPTIONAL ACCESSORIES**



Cast iron wok support

#### **RECOMMENDED PAIRINGS**





Hood Amélie

Sink KE - R15 Vintage