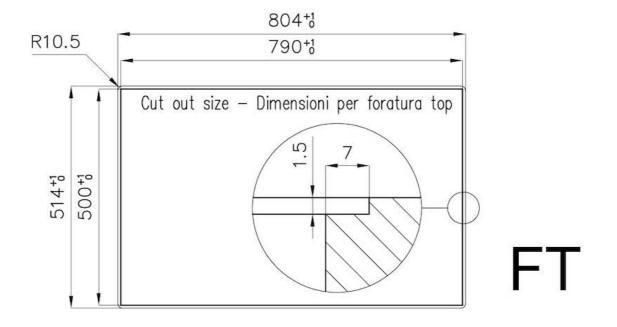

he DUAL models the two fire crowns also have independent ignition, making these burners perfect for both intensive and delicate cooking. |
| Ultra-flat hob      | Design meets functionality in the the ultra-flat models. Elegant grids that form a generously sized overall surface.                                                                                                                                                                               |
| Under-knob ignition | The utmost freedom of movement with electronic under-knob ignition, a common feature of all models that allows a one-hand ignition of the burner.                                                                                                                                                  |

### **TECHNICAL DATA**





### 790+1



### GALLERY





#### **OPTIONAL ACCESSORIES**



Cast iron wok support

#### **RECOMMENDED PAIRINGS**





Hood Amélie

Sink KE - R15 Vintage