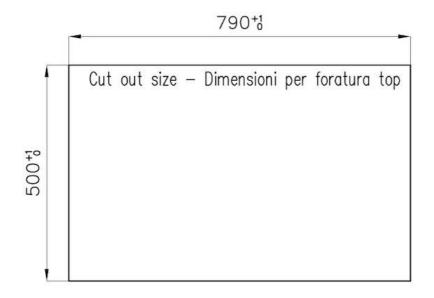

#### **DETAILS**

| Edge/Installation Type | Flush-mount   Top-mount   |
|------------------------|---------------------------|
| Finish                 | Foster brushed            |
| Material               | AISI 304 stainless steel  |
| Texture                | Brushed in line           |
| Supply                 | 220-240 V; 50/60 Hz       |
| Dimensions             | 803x513 mm                |
| Base size              | 80cm                      |
| Heating element        | Five burners              |
| Built-in hole          | View technical data sheet |