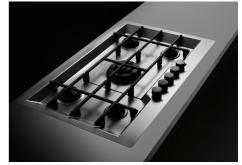

, making these burners perfect for both intensive and delicate cooking. |
| Ultra-flat hob      | Design meets functionality in the the ultra-flat models. Elegant grids that form a generously sized overall surface.                                                                                                                                                                               |
| Under-knob ignition | The utmost freedom of movement with electronic under-knob ignition, a common feature of all models that allows a one-hand ignition of the burner.                                                                                                                                                  |

### **TECHNICAL DATA**

# Foster ==



# Foster ==



FΤ



**FTS** 

### **GALLERY**









### **OPTIONAL ACCESSORIES**



Cast iron wok support

#### **RECOMMENDED PAIRINGS**





Hood Amélie

Sink bowl KE Filotop