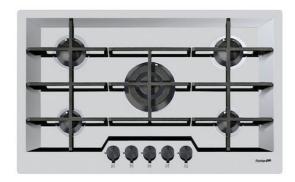

## **Cooker hob KE Black**

Gas hobs

Code: 7600 666

#### **DETAILS**

| Edge/Installation Type | Flush-mount   Top-mount   |
|------------------------|---------------------------|
| Finish                 | Foster brushed            |
| Material               | AISI 304 stainless steel  |
| Texture                | Brushed in line           |
| Supply                 | 220-240 V; 50/60 Hz       |
| Dimensions             | 803x513 mm                |
| Base size              | 80cm                      |
| Heating element        | Five burners              |
| Built-in hole          | View technical data sheet |

| Grids              | Cast iron grills, Gun metal burners and enamelled burner covers                                                                                                                                                                                                                                                                                         |
|--------------------|---------------------------------------------------------------------------------------------------------------------------------------------------------------------------------------------------------------------------------------------------------------------------------------------------------------------------------------------------------|
| Width              | 80 cm                                                                                                                                                                                                                                                                                                                                                   |
| Total power        | 9.500 W                                                                                                                                                                                                                                                                                                                                                 |
| Auxiliary          | 2x1.100 W                                                                                                                                                                                                                                                                                                                                               |
| Semirapid          | 2x1.750 W                                                                                                                                                                                                                                                                                                                                               |
| Triple crown       | 3.800 W                                                                                                                                                                                                                                                                                                                                                 |
| Safety             | Safety valve with quick-acting thermocouple                                                                                                                                                                                                                                                                                                             |
| Ignition           | Electric ignition under knob                                                                                                                                                                                                                                                                                                                            |
| Gas type           | Tested for installation with natural gas, LPG nozzle set included.                                                                                                                                                                                                                                                                                      |
| Туре               | Gas Hob                                                                                                                                                                                                                                                                                                                                                 |
| FEATURES           |                                                                                                                                                                                                                                                                                                                                                         |
| Cast iron grids    | Cast-iron is the ideal material for an hob grid, this due to the manifold properties characterising it: high heat capacity that improves cooking performance; high weight and stability that improve safety; sturdiness that preserves the hob's original aspect over time; easy cleaning.                                                              |
| lii series burners | III ^ series burners: 20% gas savings. They guarantee an efficiency well above the European standards. Furthermore, the improved combustion of gas allows the development of higher powers. From the point of view of safety, the blocking system between the cover and the flame-spreader guarantees perfect positioning and greater ease of cleaning. |