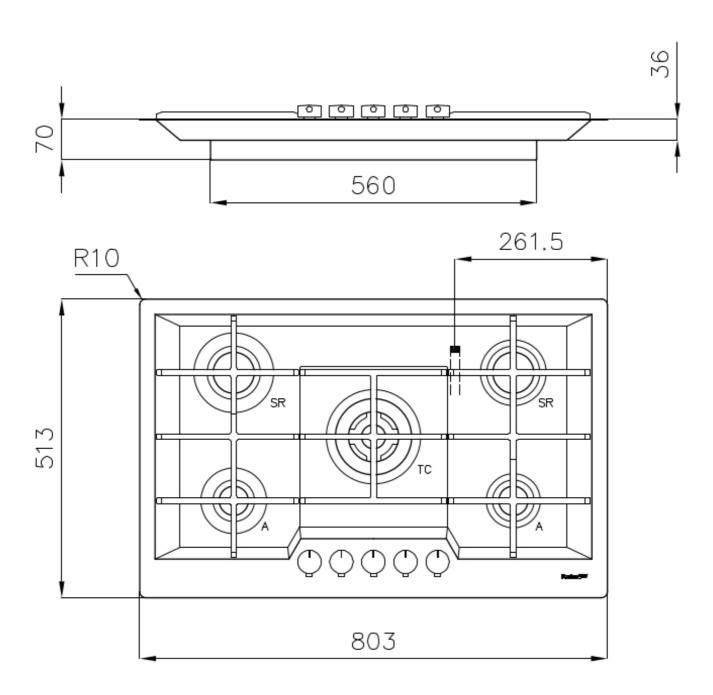

#### **DETAILS**

| Edge/Installation Type | Flush-mount   Top-mount   |
|------------------------|---------------------------|
| Finish                 | Foster brushed            |
| Material               | AISI 304 stainless steel  |
| Texture                | Brushed in line           |
| Supply                 | 220-240 V; 50/60 Hz       |
| Dimensions             | 803x513 mm                |
| Base size              | 80cm                      |
| Heating element        | Five burners              |
| Built-in hole          | View technical data sheet |