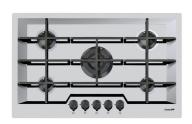

## **Cooker hob KE Black**

Gas hobs

Code: 7600 666

#### **DETAILS**

| Edge/Installation Type | Flush-mount   Top-mount   |
|------------------------|---------------------------|
| Finish                 | Foster brushed            |
| Material               | AISI 304 stainless steel  |
| Texture                | Brushed in line           |
| Supply                 | 220-240 V; 50/60 Hz       |
| Dimensions             | 803x513 mm                |
| Base size              | 80cm                      |
| Heating element        | Five burners              |
| Built-in hole          | View technical data sheet |

| Grids              | Cast iron grills, Gun metal burners and enamelled burner covers                                                                                                                                                                                                                                                                                         |
|--------------------|---------------------------------------------------------------------------------------------------------------------------------------------------------------------------------------------------------------------------------------------------------------------------------------------------------------------------------------------------------|
| Width              | 80 cm                                                                                                                                                                                                                                                                                                                                                   |
| Total power        | 9.500 W                                                                                                                                                                                                                                                                                                                                                 |
| Auxiliary          | 2x1.100 W                                                                                                                                                                                                                                                                                                                                               |
| Semirapid          | 2x1.750 W                                                                                                                                                                                                                                                                                                                                               |
| Triple crown       | 3.800 W                                                                                                                                                                                                                                                                                                                                                 |
| Safety             | Safety valve with quick-acting thermocouple                                                                                                                                                                                                                                                                                                             |
| Ignition           | Electric ignition under knob                                                                                                                                                                                                                                                                                                                            |
| Gas type           | Tested for installation with natural gas, LPG nozzle set included.                                                                                                                                                                                                                                                                                      |
| Туре               | Gas Hob                                                                                                                                                                                                                                                                                                                                                 |
| FEATURES           |                                                                                                                                                                                                                                                                                                                                                         |
| Cast iron grids    | Cast-iron is the ideal material for an hob grid, this due to the manifold properties characterising it: high heat capacity that improves cooking performance; high weight and stability that improve safety; sturdiness that preserves the hob's original aspect over time; easy cleaning.                                                              |
| lii series burners | III ^ series burners: 20% gas savings. They guarantee an efficiency well above the European standards. Furthermore, the improved combustion of gas allows the development of higher powers. From the point of view of safety, the blocking system between the cover and the flame-spreader guarantees perfect positioning and greater ease of cleaning. |