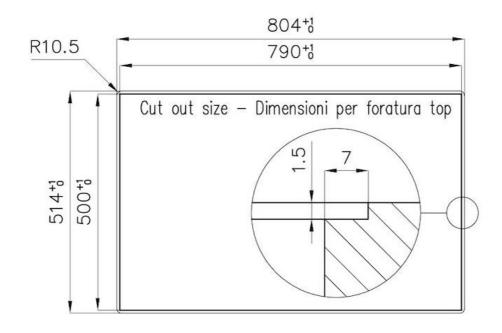

#### **DETAILS**

| Edge/Installation Type | Flush-mount   Top-mount   |
|------------------------|---------------------------|
| Finish                 | Foster brushed            |
| Material               | AISI 304 stainless steel  |
| Texture                | Brushed in line           |
| Supply                 | 220-240 V; 50/60 Hz       |
| Dimensions             | 803x513 mm                |
| Base size              | 80cm                      |
| Heating element        | Five burners              |
| Built-in hole          | View technical data sheet |