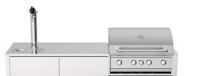

## **Insieme Beer + BBQ**

Code: 7555 016

Freestanding

## **DETAILS**

| Type       | Barbecue + Beer dispenser                                                                                                                                                 |
|------------|---------------------------------------------------------------------------------------------------------------------------------------------------------------------------|
| Material   | Stainless steel AISI 316 L with alveolar aluminum support                                                                                                                 |
| Framework  | Structure - carbon steel welded tubular structure with painting cycle for outdoor environment 4 wheels (2 with locking system) 4 adjustable feet for laying on the ground |
| Texture    | Brushed in line                                                                                                                                                           |
| Dimensions | 220 x 70 x (h) 162 cm                                                                                                                                                     |
| Wheels     | Yes                                                                                                                                                                       |
| Weight     | 275 kg                                                                                                                                                                    |

Integrated BBQ

Cooking area 770 x 490 mm

Insulated lid with analogue thermometer

4 2.0 kW burners with safety valve and rapid intervention thermocouples

Electronic ignition Interior lights LPG gas testing

Methane nozzle set supplied

Integrated beer dispenser

Beer dispenser mounted on a fixed collapsible column (beer cooling capacity - 50 l/h)

Stainless steel welded tray for collecting liquids equipped with a glass refreshing system

Rear features

Hot and cold water connection

Electrical connection
Gas connection

Front door equipment

Beer cooler 50 I / h

Compartment for positioning beer keg

Compartment with internal stainless steel shelf