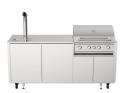

## **Insieme Beer + BBQ**

Code: 7555 016

Freestanding

## **DETAILS**

| Type       | Barbecue + Beer dispenser                                                                                                                                                 |
|------------|---------------------------------------------------------------------------------------------------------------------------------------------------------------------------|
| Material   | Stainless steel AISI 316 L with alveolar aluminum support                                                                                                                 |
| Framework  | Structure - carbon steel welded tubular structure with painting cycle for outdoor environment 4 wheels (2 with locking system) 4 adjustable feet for laying on the ground |
| Texture    | Brushed in line                                                                                                                                                           |
| Dimensions | 220 x 70 x (h) 162 cm                                                                                                                                                     |
| Wheels     | Yes                                                                                                                                                                       |
| Weight     | 275 kg                                                                                                                                                                    |

Integrated BBQ

Cooking area 770 x 490 mm

Insulated lid with analogue thermometer

4 2.0 kW burners with safety valve and rapid intervention thermocouples

Electronic ignition Interior lights LPG gas testing

Methane nozzle set supplied

Integrated beer dispenser

Beer dispenser mounted on a fixed collapsible column (beer cooling capacity - 50 l/h)

Stainless steel welded tray for collecting liquids equipped with a glass refreshing system

Rear features

Hot and cold water connection

Electrical connection
Gas connection

Front door equipment

Beer cooler 50 I / h

Compartment for positioning beer keg

Compartment with internal stainless steel shelf