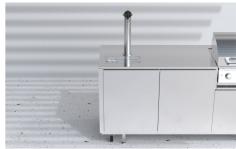

Integrated BBQ

Cooking area 770 x 490 mm

Insulated lid with analogue thermometer

4 2.0 kW burners with safety valve and rapid intervention thermocouples

Electronic ignition Interior lights LPG gas testing

Methane nozzle set supplied

Integrated beer dispenser

Beer dispenser mounted on a fixed collapsible column (beer cooling capacity - 50 l/h)

Stainless steel welded tray for collecting liquids equipped with a glass refreshing system

Rear features

Hot and cold water connection

Electrical connection
Gas connection

Front door equipment

Beer cooler 50 I / h

Compartment for positioning beer keg

Compartment with internal stainless steel shelf