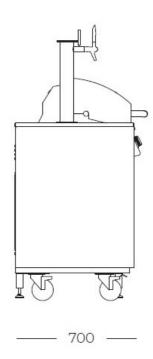

## **DETAILS**

| Type       | Barbecue + Beer dispenser                                                                                                                                                 |
|------------|---------------------------------------------------------------------------------------------------------------------------------------------------------------------------|
| Material   | Stainless steel AISI 316 L with alveolar aluminum support                                                                                                                 |
| Framework  | Structure - carbon steel welded tubular structure with painting cycle for outdoor environment 4 wheels (2 with locking system) 4 adjustable feet for laying on the ground |
| Texture    | Brushed in line                                                                                                                                                           |
| Dimensions | 220 x 70 x (h) 162 cm                                                                                                                                                     |
| Wheels     | Yes                                                                                                                                                                       |
| Weight     | 275 kg                                                                                                                                                                    |

Methane nozzle set supplied

Integrated beer dispenser

Beer dispenser mounted on a fixed collapsible column (beer cooling capacity - 50 l/h)

Stainless steel welded tray for collecting liquids equipped with a glass refreshing system

Rear features

Hot and cold water connection

Electrical connection
Gas connection

Front door equipment

Beer cooler 50 I / h

Compartment for positioning beer keg

Compartment with internal stainless steel shelf