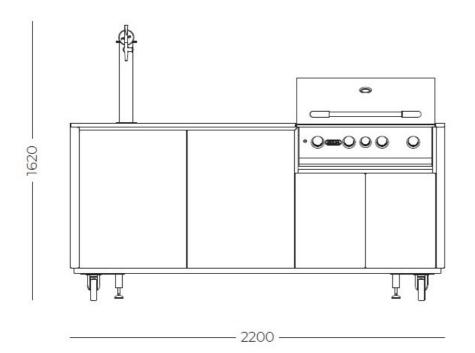

## **DETAILS**

| Type       | Barbecue + Beer dispenser                                                                                                                                                 |
|------------|---------------------------------------------------------------------------------------------------------------------------------------------------------------------------|
| Material   | Stainless steel AISI 316 L with alveolar aluminum support                                                                                                                 |
| Framework  | Structure - carbon steel welded tubular structure with painting cycle for outdoor environment 4 wheels (2 with locking system) 4 adjustable feet for laying on the ground |
| Texture    | Brushed in line                                                                                                                                                           |
| Dimensions | 220 x 70 x (h) 162 cm                                                                                                                                                     |
| Wheels     | Yes                                                                                                                                                                       |
| Weight     | 275 kg                                                                                                                                                                    |

Integrated BBQ

Cooking area 770 x 490 mm

Insulated lid with analogue thermometer

4 2.0 kW burners with safety valve and rapid intervention thermocouples

Electronic ignition Interior lights LPG gas testing

Methane nozzle set supplied

Integrated beer dispenser

Beer dispenser mounted on a fixed collapsible column (beer cooling capacity - 50 l/h)

Stainless steel welded tray for collecting liquids equipped with a glass refreshing system

Rear features

Hot and cold water connection

Electrical connection
Gas connection

Front door equipment

Beer cooler 50 I / h

Compartment for positioning beer keg

Compartment with internal stainless steel shelf