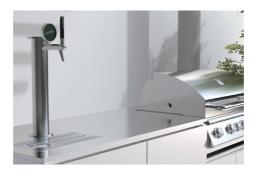

Integrated BBQ

Cooking area 770 x 490 mm

Insulated lid with analogue thermometer

4 2.0 kW burners with safety valve and rapid intervention thermocouples

Electronic ignition Interior lights LPG gas testing

Methane nozzle set supplied

Integrated beer dispenser

Beer dispenser mounted on a fixed collapsible column (beer cooling capacity - 50 l/h)

Stainless steel welded tray for collecting liquids equipped with a glass refreshing system

Rear features

Hot and cold water connection

Electrical connection
Gas connection

Front door equipment

Beer cooler 50 I / h

Compartment for positioning beer keg

Compartment with internal stainless steel shelf