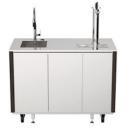

### **Insieme Sink + Beer**

Freestanding Code: 7555 015

#### DETAILS

| Туре       | Sink + Beer tap                                                                                                                                                                                                                                          |
|------------|----------------------------------------------------------------------------------------------------------------------------------------------------------------------------------------------------------------------------------------------------------|
| Material   | Stainless steel AISI 316 L with alveolar aluminum support                                                                                                                                                                                                |
| Cover      | HPL wood effect                                                                                                                                                                                                                                          |
| Texture    | Brushed in line                                                                                                                                                                                                                                          |
| Dimensions | 140 X 70 X (h)162 cm                                                                                                                                                                                                                                     |
| Framework  | Carbon steel welded tubular structure with painting cycle for outdoor use<br>4 wheels (2 with locking system)<br>2 adjustable feet for laying on the ground<br>Front door fittings<br>50 I / beer cooler / h<br>Compartment for positioning the beer keg |
| Wheels     | Yes                                                                                                                                                                                                                                                      |
| Weight     | 200 kg                                                                                                                                                                                                                                                   |