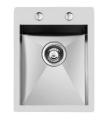

# Foster ==

| Foster integrated products | 1241 050 - Square sink AISI 316 340 x 400 mm<br>8425 100 - Milanello mixer<br>8407 115 - Space Milano automatic waste fitting                                                      |
|----------------------------|------------------------------------------------------------------------------------------------------------------------------------------------------------------------------------|
| Integrated beer dispenser  | Beer dispenser mounted on a fixed collapsible column (beer cooling capacity - 50 l / h) Stainless steel welded tray for collecting liquids equipped with a glass refreshing system |
| Rear features              | Hot and cold water connection<br>Electrical connection                                                                                                                             |
| Accessories supplied       | Waterproof PVC sheet (650 g / m2)                                                                                                                                                  |
| Optional accessories       | Independent water supply system (50 I tank) positioned in the compartment under the tank                                                                                           |
| By request                 | Welded tubular structure in AISI 316L stainless steel                                                                                                                              |

#### EQUIPMENT

Mixer Tap Milanello

Sink Quadra

Space Milano automatic waste fitting