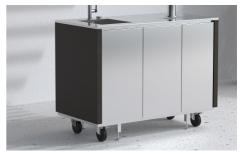

### **Insieme Sink + Beer**

Freestanding Code: 7555 015

#### DETAILS

| Туре       | Sink + Beer tap                                                                                                                                                                                                                                          |
|------------|----------------------------------------------------------------------------------------------------------------------------------------------------------------------------------------------------------------------------------------------------------|
| Material   | Stainless steel AISI 316 L with alveolar aluminum support                                                                                                                                                                                                |
| Cover      | HPL wood effect                                                                                                                                                                                                                                          |
| Texture    | Brushed in line                                                                                                                                                                                                                                          |
| Dimensions | 140 X 70 X (h)162 cm                                                                                                                                                                                                                                     |
| Framework  | Carbon steel welded tubular structure with painting cycle for outdoor use<br>4 wheels (2 with locking system)<br>2 adjustable feet for laying on the ground<br>Front door fittings<br>50 I / beer cooler / h<br>Compartment for positioning the beer keg |
| Wheels     | Yes                                                                                                                                                                                                                                                      |
| Weight     | 200 kg                                                                                                                                                                                                                                                   |