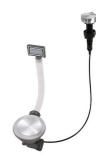

# Foster ==

| Foster integrated products | 1241 050 - Square sink AISI 316 340 x 400 mm<br>8425 100 - Milanello mixer<br>8407 115 - Space Milano automatic waste fitting                                                      |
|----------------------------|------------------------------------------------------------------------------------------------------------------------------------------------------------------------------------|
| Integrated beer dispenser  | Beer dispenser mounted on a fixed collapsible column (beer cooling capacity - 50 l / h) Stainless steel welded tray for collecting liquids equipped with a glass refreshing system |
| Rear features              | Hot and cold water connection<br>Electrical connection                                                                                                                             |
| Accessories supplied       | Waterproof PVC sheet (650 g / m2)                                                                                                                                                  |
| Optional accessories       | Independent water supply system (50 I tank) positioned in the compartment under the tank                                                                                           |
| By request                 | Welded tubular structure in AISI 316L stainless steel                                                                                                                              |

#### EQUIPMENT

Mixer Tap Milanello

Sink Quadra

Space Milano automatic waste fitting