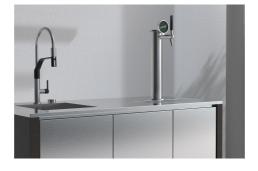

# Foster ==

| Foster integrated products | 1241 050 - Square sink AISI 316 340 x 400 mm<br>8425 100 - Milanello mixer<br>8407 115 - Space Milano automatic waste fitting                                                      |
|----------------------------|------------------------------------------------------------------------------------------------------------------------------------------------------------------------------------|
| Integrated beer dispenser  | Beer dispenser mounted on a fixed collapsible column (beer cooling capacity - 50 l / h) Stainless steel welded tray for collecting liquids equipped with a glass refreshing system |
| Rear features              | Hot and cold water connection<br>Electrical connection                                                                                                                             |
| Accessories supplied       | Waterproof PVC sheet (650 g / m2)                                                                                                                                                  |
| Optional accessories       | Independent water supply system (50 I tank) positioned in the compartment under the tank                                                                                           |
| By request                 | Welded tubular structure in AISI 316L stainless steel                                                                                                                              |

#### EQUIPMENT

Mixer Tap Milanello

Sink Quadra

Space Milano automatic waste fitting