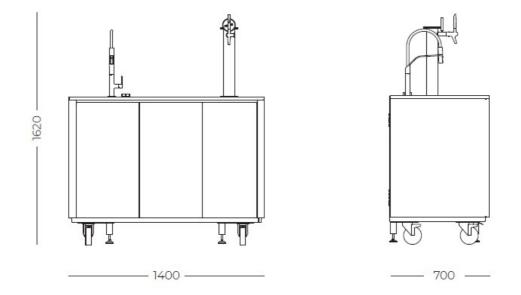

#### DETAILS

| Туре       | Sink + Beer tap                                                                                                                                                                                                                                          |
|------------|----------------------------------------------------------------------------------------------------------------------------------------------------------------------------------------------------------------------------------------------------------|
| Material   | Stainless steel AISI 316 L with alveolar aluminum support                                                                                                                                                                                                |
| Cover      | HPL wood effect                                                                                                                                                                                                                                          |
| Texture    | Brushed in line                                                                                                                                                                                                                                          |
| Dimensions | 140 X 70 X (h)162 cm                                                                                                                                                                                                                                     |
| Framework  | Carbon steel welded tubular structure with painting cycle for outdoor use<br>4 wheels (2 with locking system)<br>2 adjustable feet for laying on the ground<br>Front door fittings<br>50 I / beer cooler / h<br>Compartment for positioning the beer keg |
| Wheels     | Yes                                                                                                                                                                                                                                                      |
| Weight     | 200 kg                                                                                                                                                                                                                                                   |