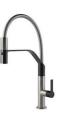

# Foster ==

| Foster integrated products | 1241 050 - Square sink AISI 316 340 x 400 mm<br>8425 100 - Milanello mixer<br>8407 115 - Space Milano automatic waste fitting                                                      |
|----------------------------|------------------------------------------------------------------------------------------------------------------------------------------------------------------------------------|
| Integrated beer dispenser  | Beer dispenser mounted on a fixed collapsible column (beer cooling capacity - 50 l / h) Stainless steel welded tray for collecting liquids equipped with a glass refreshing system |
| Rear features              | Hot and cold water connection<br>Electrical connection                                                                                                                             |
| Accessories supplied       | Waterproof PVC sheet (650 g / m2)                                                                                                                                                  |
| Optional accessories       | Independent water supply system (50 I tank) positioned in the compartment under the tank                                                                                           |
| By request                 | Welded tubular structure in AISI 316L stainless steel                                                                                                                              |

#### EQUIPMENT

Mixer Tap Milanello

Sink Quadra

Space Milano automatic waste fitting