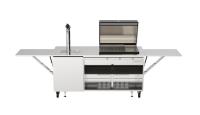

### Finalmente BBQ + Beer

Freestanding Code: 7555 011

### DETAILS

| Туре                | Barbecue + Beer dispenser                                                                                           |
|---------------------|---------------------------------------------------------------------------------------------------------------------|
| Wheels              | Yes                                                                                                                 |
| Material            | Stainless steel AISI 316 L with alveolar aluminum support                                                           |
| Texture             | Brushed in line                                                                                                     |
| Dimensions (open)   | 327 x 78 x (h)151 cm                                                                                                |
| Dimensions (closed) | 185 x 78 x (h)149 cm                                                                                                |
| Weight              | 290 Kg                                                                                                              |
| Framework           | 2 side shelves that can be opened<br>4 wheels (2 with locking system)<br>2 adjustable feet for laying on the ground |

| Rear features        | Hot and cold water connection<br>Electrical connection<br>Gas connection                                                                                                                                                                                                              |
|----------------------|---------------------------------------------------------------------------------------------------------------------------------------------------------------------------------------------------------------------------------------------------------------------------------------|
| Front door equipment | Beer cooler 50 l / h<br>Compartment with internal shelf in HPL / stainless steel<br>Internal shelf in stainless steel                                                                                                                                                                 |
| Integrated BBQ       | Cooking area 750 x 400 mm<br>2 cooking grates 250 x 430 mm<br>1 cooking plate 250 x 430 mm<br>Insulated lid with analog thermometer<br>3 burners 2.0 kW with safety valve and thermocouples rapid action<br>Electronic ignition<br>LPG gas testing<br>Set of methane nozzles supplied |
| Accessories supplied | Waterproof PVC sheet (650 g / m2)                                                                                                                                                                                                                                                     |