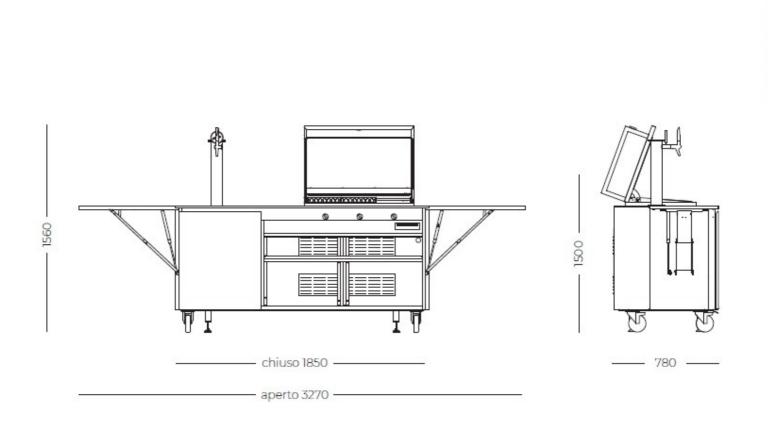

### DETAILS

| Туре                | Barbecue + Beer dispenser                                                                                           |
|---------------------|---------------------------------------------------------------------------------------------------------------------|
| Wheels              | Yes                                                                                                                 |
| Material            | Stainless steel AISI 316 L with alveolar aluminum support                                                           |
| Texture             | Brushed in line                                                                                                     |
| Dimensions (open)   | 327 x 78 x (h)151 cm                                                                                                |
| Dimensions (closed) | 185 x 78 x (h)149 cm                                                                                                |
| Weight              | 290 Kg                                                                                                              |
| Framework           | 2 side shelves that can be opened<br>4 wheels (2 with locking system)<br>2 adjustable feet for laying on the ground |