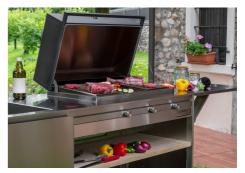

### DETAILS

| Туре                | Barbecue + Beer dispenser                                                                                           |
|---------------------|---------------------------------------------------------------------------------------------------------------------|
| Wheels              | Yes                                                                                                                 |
| Material            | Stainless steel AISI 316 L with alveolar aluminum support                                                           |
| Texture             | Brushed in line                                                                                                     |
| Dimensions (open)   | 327 x 78 x (h)151 cm                                                                                                |
| Dimensions (closed) | 185 x 78 x (h)149 cm                                                                                                |
| Weight              | 290 Kg                                                                                                              |
| Framework           | 2 side shelves that can be opened<br>4 wheels (2 with locking system)<br>2 adjustable feet for laying on the ground |

| Rear features        | Hot and cold water connection<br>Electrical connection<br>Gas connection                                                                                                                                                                                                              |
|----------------------|---------------------------------------------------------------------------------------------------------------------------------------------------------------------------------------------------------------------------------------------------------------------------------------|
| Front door equipment | Beer cooler 50 l / h<br>Compartment with internal shelf in HPL / stainless steel<br>Internal shelf in stainless steel                                                                                                                                                                 |
| Integrated BBQ       | Cooking area 750 x 400 mm<br>2 cooking grates 250 x 430 mm<br>1 cooking plate 250 x 430 mm<br>Insulated lid with analog thermometer<br>3 burners 2.0 kW with safety valve and thermocouples rapid action<br>Electronic ignition<br>LPG gas testing<br>Set of methane nozzles supplied |
| Accessories supplied | Waterproof PVC sheet (650 g / m2)                                                                                                                                                                                                                                                     |