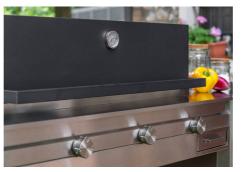

| Rear features        | Hot and cold water connection<br>Electrical connection<br>Gas connection                                                                                                                                                                                                              |
|----------------------|---------------------------------------------------------------------------------------------------------------------------------------------------------------------------------------------------------------------------------------------------------------------------------------|
| Front door equipment | Beer cooler 50 l / h<br>Compartment with internal shelf in HPL / stainless steel<br>Internal shelf in stainless steel                                                                                                                                                                 |
| Integrated BBQ       | Cooking area 750 x 400 mm<br>2 cooking grates 250 x 430 mm<br>1 cooking plate 250 x 430 mm<br>Insulated lid with analog thermometer<br>3 burners 2.0 kW with safety valve and thermocouples rapid action<br>Electronic ignition<br>LPG gas testing<br>Set of methane nozzles supplied |
| Accessories supplied | Waterproof PVC sheet (650 g / m2)                                                                                                                                                                                                                                                     |