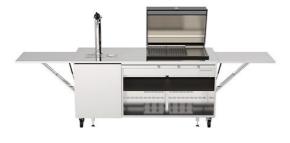

### Finalmente BBQ + Beer

Freestanding Code: 7555 011

### DETAILS

| Туре                | Barbecue + Beer dispenser                                                                                           |
|---------------------|---------------------------------------------------------------------------------------------------------------------|
| Wheels              | Yes                                                                                                                 |
| Material            | Stainless steel AISI 316 L with alveolar aluminum support                                                           |
| Texture             | Brushed in line                                                                                                     |
| Dimensions (open)   | 327 x 78 x (h)151 cm                                                                                                |
| Dimensions (closed) | 185 x 78 x (h)149 cm                                                                                                |
| Weight              | 290 Kg                                                                                                              |
| Framework           | 2 side shelves that can be opened<br>4 wheels (2 with locking system)<br>2 adjustable feet for laying on the ground |

| Rear features        | Hot and cold water connection<br>Electrical connection<br>Gas connection                                                                                                                                                                                                              |
|----------------------|---------------------------------------------------------------------------------------------------------------------------------------------------------------------------------------------------------------------------------------------------------------------------------------|
| Front door equipment | Beer cooler 50 l / h<br>Compartment with internal shelf in HPL / stainless steel<br>Internal shelf in stainless steel                                                                                                                                                                 |
| Integrated BBQ       | Cooking area 750 x 400 mm<br>2 cooking grates 250 x 430 mm<br>1 cooking plate 250 x 430 mm<br>Insulated lid with analog thermometer<br>3 burners 2.0 kW with safety valve and thermocouples rapid action<br>Electronic ignition<br>LPG gas testing<br>Set of methane nozzles supplied |
| Accessories supplied | Waterproof PVC sheet (650 g / m2)                                                                                                                                                                                                                                                     |