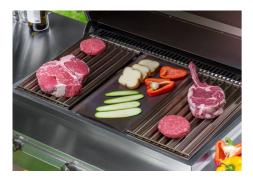

| Rear features        | Hot and cold water connection<br>Electrical connection<br>Gas connection                                                                                                                                                                                                              |
|----------------------|---------------------------------------------------------------------------------------------------------------------------------------------------------------------------------------------------------------------------------------------------------------------------------------|
| Front door equipment | Beer cooler 50 l / h<br>Compartment with internal shelf in HPL / stainless steel<br>Internal shelf in stainless steel                                                                                                                                                                 |
| Integrated BBQ       | Cooking area 750 x 400 mm<br>2 cooking grates 250 x 430 mm<br>1 cooking plate 250 x 430 mm<br>Insulated lid with analog thermometer<br>3 burners 2.0 kW with safety valve and thermocouples rapid action<br>Electronic ignition<br>LPG gas testing<br>Set of methane nozzles supplied |
| Accessories supplied | Waterproof PVC sheet (650 g / m2)                                                                                                                                                                                                                                                     |