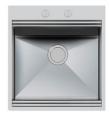

on the ground |
| Lighting                    | 3 LED lights (normal with twilight / motion sensor) with rechargeable battery and USB connector                                                  |
| Rear features               | Electrical panel IP66 32A<br>Wall-mounted single-phase plug 230V 32A IP66<br>Hot and cold water connection                                       |
| Integrated equipped channel | Cup holder and plate holder<br>2 round containers of different depths<br>Retractable socket holder (230V 16A IP66)                               |
| Accessories supplied        | Waterproof PVC sheet (650 g / m2)                                                                                                                |

#### **TECHNICAL DATA**



#### GALLERY







#### EQUIPMENT







Dispenser Round

Mixer Tap F2000 - Basso

Sink Foster Milano

#### **OPTIONAL ACCESSORIES**





Glass chopping board



Black grid

Stainless steel plate rack



Walnut-wood chopping board