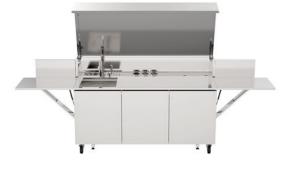

### **Finalmente Sink**

Freestanding Code: 7555 009

### DETAILS

| Туре                       | Sink                                                                                                                                                        |
|----------------------------|-------------------------------------------------------------------------------------------------------------------------------------------------------------|
| Material                   | Stainless steel AISI 316 L with alveolar aluminum support                                                                                                   |
| Texture                    | Brushed in line                                                                                                                                             |
| Dimensions (open)          | 327 x 78 x (h)178 cm                                                                                                                                        |
| Dimensions (closed)        | 185 x 78 x (h)115 cm                                                                                                                                        |
| Front door equipment       | 60l undercounter refrigerator (class C)<br>Compartment with shelf in HPL / stainless steel<br>Pull-out drawer with differentiated story with 4 compartments |
| Wheels                     | Yes                                                                                                                                                         |
| Foster integrated products | 1011 050 - Milano bowl 462 x 400 mm welded<br>8459 000 - F2000 mixer with extractable spout<br>8530 000 - Round dispenser                                   |

| Weight                      | 295 Kg                                                                                                                                           |
|-----------------------------|--------------------------------------------------------------------------------------------------------------------------------------------------|
| Framework                   | Lid with anti-closing locking system<br>2 opening side shelves<br>4 wheels (2 with locking system)<br>2 adjustable feet for laying on the ground |
| Lighting                    | 3 LED lights (normal with twilight / motion sensor) with rechargeable battery and USB connector                                                  |
| Rear features               | Electrical panel IP66 32A<br>Wall-mounted single-phase plug 230V 32A IP66<br>Hot and cold water connection                                       |
| Integrated equipped channel | Cup holder and plate holder<br>2 round containers of different depths<br>Retractable socket holder (230V 16A IP66)                               |
| Accessories supplied        | Waterproof PVC sheet (650 g / m2)                                                                                                                |