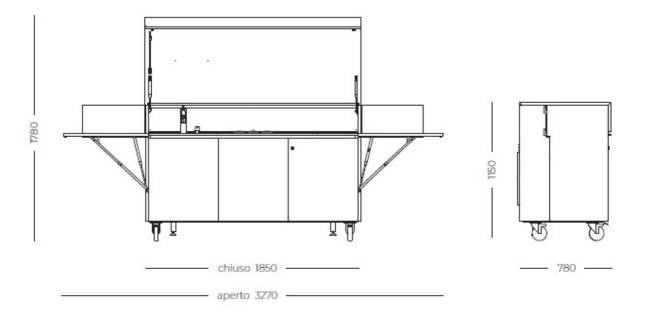

### DETAILS

| Туре                       | Sink                                                                                                                                                        |
|----------------------------|-------------------------------------------------------------------------------------------------------------------------------------------------------------|
| Material                   | Stainless steel AISI 316 L with alveolar aluminum support                                                                                                   |
| Texture                    | Brushed in line                                                                                                                                             |
| Dimensions (open)          | 327 x 78 x (h)178 cm                                                                                                                                        |
| Dimensions (closed)        | 185 x 78 x (h)115 cm                                                                                                                                        |
| Front door equipment       | 60l undercounter refrigerator (class C)<br>Compartment with shelf in HPL / stainless steel<br>Pull-out drawer with differentiated story with 4 compartments |
| Wheels                     | Yes                                                                                                                                                         |
| Foster integrated products | 1011 050 - Milano bowl 462 x 400 mm welded<br>8459 000 - F2000 mixer with extractable spout<br>8530 000 - Round dispenser                                   |

#### **TECHNICAL DATA**