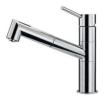

g on the ground |
| Lighting                    | 3 LED lights (normal with twilight / motion sensor) with rechargeable battery and USB connector                                                  |
| Rear features               | Electrical panel IP66 32A<br>Wall-mounted single-phase plug 230V 32A IP66<br>Hot and cold water connection                                       |
| Integrated equipped channel | Cup holder and plate holder<br>2 round containers of different depths<br>Retractable socket holder (230V 16A IP66)                               |
| Accessories supplied        | Waterproof PVC sheet (650 g / m2)                                                                                                                |

#### **TECHNICAL DATA**



#### GALLERY







#### EQUIPMENT







Dispenser Round

Mixer Tap F2000 - Basso

Sink Foster Milano

#### **OPTIONAL ACCESSORIES**





Glass chopping board



Black grid

Stainless steel plate rack



Walnut-wood chopping board