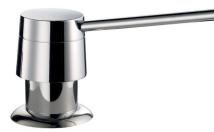

ing on the ground |
| Lighting                    | 3 LED lights (normal with twilight / motion sensor) with rechargeable battery and USB connector                                                  |
| Rear features               | Electrical panel IP66 32A<br>Wall-mounted single-phase plug 230V 32A IP66<br>Hot and cold water connection                                       |
| Integrated equipped channel | Cup holder and plate holder<br>2 round containers of different depths<br>Retractable socket holder (230V 16A IP66)                               |
| Accessories supplied        | Waterproof PVC sheet (650 g / m2)                                                                                                                |

#### **TECHNICAL DATA**



#### GALLERY







#### EQUIPMENT







Dispenser Round

Mixer Tap F2000 - Basso

Sink Foster Milano

#### **OPTIONAL ACCESSORIES**





Glass chopping board



Black grid

Stainless steel plate rack



Walnut-wood chopping board