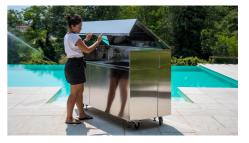

### **Finalmente Sink**

Freestanding Code: 7555 009

### DETAILS

| Туре                       | Sink                                                                                                                                                        |
|----------------------------|-------------------------------------------------------------------------------------------------------------------------------------------------------------|
| Material                   | Stainless steel AISI 316 L with alveolar aluminum support                                                                                                   |
| Texture                    | Brushed in line                                                                                                                                             |
| Dimensions (open)          | 327 x 78 x (h)178 cm                                                                                                                                        |
| Dimensions (closed)        | 185 x 78 x (h)115 cm                                                                                                                                        |
| Front door equipment       | 60l undercounter refrigerator (class C)<br>Compartment with shelf in HPL / stainless steel<br>Pull-out drawer with differentiated story with 4 compartments |
| Wheels                     | Yes                                                                                                                                                         |
| Foster integrated products | 1011 050 - Milano bowl 462 x 400 mm welded<br>8459 000 - F2000 mixer with extractable spout<br>8530 000 - Round dispenser                                   |

| Weight                      | 295 Kg                                                                                                                                           |
|-----------------------------|--------------------------------------------------------------------------------------------------------------------------------------------------|
| Framework                   | Lid with anti-closing locking system<br>2 opening side shelves<br>4 wheels (2 with locking system)<br>2 adjustable feet for laying on the ground |
| Lighting                    | 3 LED lights (normal with twilight / motion sensor) with rechargeable battery and USB connector                                                  |
| Rear features               | Electrical panel IP66 32A<br>Wall-mounted single-phase plug 230V 32A IP66<br>Hot and cold water connection                                       |
| Integrated equipped channel | Cup holder and plate holder<br>2 round containers of different depths<br>Retractable socket holder (230V 16A IP66)                               |
| Accessories supplied        | Waterproof PVC sheet (650 g / m2)                                                                                                                |