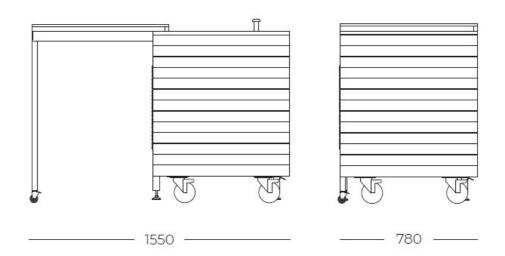

#### **DETAILS**

Type

| туре                | Chilly induction coolding                                                                                                                                                                                                                  |
|---------------------|--------------------------------------------------------------------------------------------------------------------------------------------------------------------------------------------------------------------------------------------|
| Material            | Stainless steel AISI 316 L with alveolar aluminum support                                                                                                                                                                                  |
| Framework           | Carbon steel welded tubular structure with painting cycle for outdoor use Lid / sliding table in HPL with anti-closing system Retractable socket holder (230V 16A IP66) 4 wheels (2 with block) 4 adjustable feet for laying on the ground |
| Cover               | HPL wood effect                                                                                                                                                                                                                            |
| Texture             | Brushed in line                                                                                                                                                                                                                            |
| Dimensions (open)   | 187 x 155 x (h) 110 cm                                                                                                                                                                                                                     |
| Dimensions (closed) | 187 x 78 x (h) 110 cm                                                                                                                                                                                                                      |
| Weight              | 295 Kg                                                                                                                                                                                                                                     |
|                     |                                                                                                                                                                                                                                            |