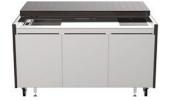

## **Insieme Sink + induction**

Freestanding

Code: 7555 007

#### **DETAILS**

Type

| туре                | Chilly induction coolding                                                                                                                                                                                                                  |
|---------------------|--------------------------------------------------------------------------------------------------------------------------------------------------------------------------------------------------------------------------------------------|
| Material            | Stainless steel AISI 316 L with alveolar aluminum support                                                                                                                                                                                  |
| Framework           | Carbon steel welded tubular structure with painting cycle for outdoor use Lid / sliding table in HPL with anti-closing system Retractable socket holder (230V 16A IP66) 4 wheels (2 with block) 4 adjustable feet for laying on the ground |
| Cover               | HPL wood effect                                                                                                                                                                                                                            |
| Texture             | Brushed in line                                                                                                                                                                                                                            |
| Dimensions (open)   | 187 x 155 x (h) 110 cm                                                                                                                                                                                                                     |
| Dimensions (closed) | 187 x 78 x (h) 110 cm                                                                                                                                                                                                                      |
| Weight              | 295 Kg                                                                                                                                                                                                                                     |
|                     |                                                                                                                                                                                                                                            |