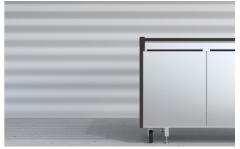

## **Insieme Sink + induction**

Freestanding

Code: 7555 007

#### **DETAILS**

Type

| туре                | Chilly induction coolding                                                                                                                                                                                                                  |
|---------------------|--------------------------------------------------------------------------------------------------------------------------------------------------------------------------------------------------------------------------------------------|
| Material            | Stainless steel AISI 316 L with alveolar aluminum support                                                                                                                                                                                  |
| Framework           | Carbon steel welded tubular structure with painting cycle for outdoor use Lid / sliding table in HPL with anti-closing system Retractable socket holder (230V 16A IP66) 4 wheels (2 with block) 4 adjustable feet for laying on the ground |
| Cover               | HPL wood effect                                                                                                                                                                                                                            |
| Texture             | Brushed in line                                                                                                                                                                                                                            |
| Dimensions (open)   | 187 x 155 x (h) 110 cm                                                                                                                                                                                                                     |
| Dimensions (closed) | 187 x 78 x (h) 110 cm                                                                                                                                                                                                                      |
| Weight              | 295 Kg                                                                                                                                                                                                                                     |
|                     |                                                                                                                                                                                                                                            |

Sink + Induction cooking

| Wheels                     | Yes                                                                                                                                                   |
|----------------------------|-------------------------------------------------------------------------------------------------------------------------------------------------------|
| Foster integrated products | 1235 050 - Quadra sink AISI 316<br>8499 000 Eclipse folding mixer<br>7341 655 - Induction hob S4000 Domino 2 zones max power 3.700 W 230 V 50/60 Hz   |
| Front door equipment       | 60l undercounter refrigerator (class C) Compartment with shelf in HPL / stainless steel Pull-out drawer with differentiated story with 4 compartments |
| Rear features              | Electrical panel IP66 32A<br>Wall-mounted single-phase plug 230V 32A IP66<br>Hot and cold water connection                                            |
| Accessories supplied       | Waterproof PVC sheet (650 g / m2)                                                                                                                     |
| Optional accessories       | Independent water supply system (50 I tank) positioned in the compartment under the tank                                                              |
| By request                 | Welded tubular structure in AISI 316L stainless steel                                                                                                 |