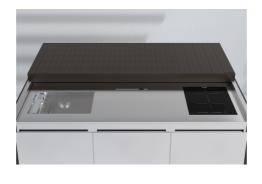

## **Insieme Sink + induction**

Freestanding

Code: 7555 007

#### **DETAILS**

Type

| туре                | Chilly induction coolding                                                                                                                                                                                                                  |
|---------------------|--------------------------------------------------------------------------------------------------------------------------------------------------------------------------------------------------------------------------------------------|
| Material            | Stainless steel AISI 316 L with alveolar aluminum support                                                                                                                                                                                  |
| Framework           | Carbon steel welded tubular structure with painting cycle for outdoor use Lid / sliding table in HPL with anti-closing system Retractable socket holder (230V 16A IP66) 4 wheels (2 with block) 4 adjustable feet for laying on the ground |
| Cover               | HPL wood effect                                                                                                                                                                                                                            |
| Texture             | Brushed in line                                                                                                                                                                                                                            |
| Dimensions (open)   | 187 x 155 x (h) 110 cm                                                                                                                                                                                                                     |
| Dimensions (closed) | 187 x 78 x (h) 110 cm                                                                                                                                                                                                                      |
| Weight              | 295 Kg                                                                                                                                                                                                                                     |
|                     |                                                                                                                                                                                                                                            |

Sink + Induction cooking

| Wheels                     | Yes                                                                                                                                                   |
|----------------------------|-------------------------------------------------------------------------------------------------------------------------------------------------------|
| Foster integrated products | 1235 050 - Quadra sink AISI 316<br>8499 000 Eclipse folding mixer<br>7341 655 - Induction hob S4000 Domino 2 zones max power 3.700 W 230 V 50/60 Hz   |
| Front door equipment       | 60l undercounter refrigerator (class C) Compartment with shelf in HPL / stainless steel Pull-out drawer with differentiated story with 4 compartments |
| Rear features              | Electrical panel IP66 32A<br>Wall-mounted single-phase plug 230V 32A IP66<br>Hot and cold water connection                                            |
| Accessories supplied       | Waterproof PVC sheet (650 g / m2)                                                                                                                     |
| Optional accessories       | Independent water supply system (50 I tank) positioned in the compartment under the tank                                                              |
| By request                 | Welded tubular structure in AISI 316L stainless steel                                                                                                 |