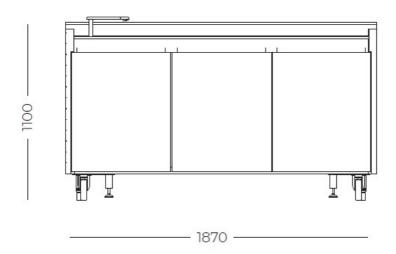

#### **DETAILS**

Type

| туре                | Chilly induction coolding                                                                                                                                                                                                                  |
|---------------------|--------------------------------------------------------------------------------------------------------------------------------------------------------------------------------------------------------------------------------------------|
| Material            | Stainless steel AISI 316 L with alveolar aluminum support                                                                                                                                                                                  |
| Framework           | Carbon steel welded tubular structure with painting cycle for outdoor use Lid / sliding table in HPL with anti-closing system Retractable socket holder (230V 16A IP66) 4 wheels (2 with block) 4 adjustable feet for laying on the ground |
| Cover               | HPL wood effect                                                                                                                                                                                                                            |
| Texture             | Brushed in line                                                                                                                                                                                                                            |
| Dimensions (open)   | 187 x 155 x (h) 110 cm                                                                                                                                                                                                                     |
| Dimensions (closed) | 187 x 78 x (h) 110 cm                                                                                                                                                                                                                      |
| Weight              | 295 Kg                                                                                                                                                                                                                                     |
|                     |                                                                                                                                                                                                                                            |