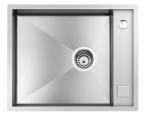

Sink + Induction cooking

| Wheels                     | Yes                                                                                                                                                   |
|----------------------------|-------------------------------------------------------------------------------------------------------------------------------------------------------|
| Foster integrated products | 1235 050 - Quadra sink AISI 316<br>8499 000 Eclipse folding mixer<br>7341 655 - Induction hob S4000 Domino 2 zones max power 3.700 W 230 V 50/60 Hz   |
| Front door equipment       | 60l undercounter refrigerator (class C) Compartment with shelf in HPL / stainless steel Pull-out drawer with differentiated story with 4 compartments |
| Rear features              | Electrical panel IP66 32A<br>Wall-mounted single-phase plug 230V 32A IP66<br>Hot and cold water connection                                            |
| Accessories supplied       | Waterproof PVC sheet (650 g / m2)                                                                                                                     |
| Optional accessories       | Independent water supply system (50 I tank) positioned in the compartment under the tank                                                              |
| By request                 | Welded tubular structure in AISI 316L stainless steel                                                                                                 |