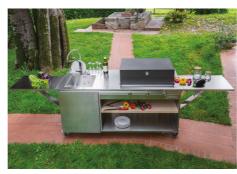

## **DETAILS**

| Material                   | Stainless steel AISI 316 L with alveolar aluminum support                                                                                          |
|----------------------------|----------------------------------------------------------------------------------------------------------------------------------------------------|
| Texture                    | Brushed in line                                                                                                                                    |
| Framework                  | Satin-finished AISI 316L stainless steel with aluminium honeycomb support                                                                          |
| Dimensions (open)          | 327 x 78 x (h) 156 cm                                                                                                                              |
| Dimensions (closed)        | 185 x 78 x (h)136 cm                                                                                                                               |
| Weight                     | 285 kg                                                                                                                                             |
| Foster integrated products | 1011 050 - Milano sink 462 x 400 mm welded<br>8425 100 - Milanello mixer with extractable spout<br>8407 115 - Space Milano automatic waste fitting |
| Wheels                     | Yes                                                                                                                                                |
| Rear features              | Gas connection                                                                                                                                     |

Front door equipment Compartment with stainless steel shelf

Pull-out chest of drawers with differentiated story with 4 compartments

Framework 2 side shelves that can be opened

4 wheels (2 with locking system)

2 adjustable feet for laying on the ground

Integrated BBQ Cooking area 750 x 400 mm

2 cooking grates 250 x 430 mm 1 cooking plate 250 x 430 mm

Insulated lid with analog thermometer

3 burners 2.0 kW with safety valve and thermocouples rapid action

Electronic ignition LPG gas testing

Set of methane nozzles supplied

Accessories supplied Waterproof PVC sheet (650 g / m2)

Type Barbecue + Sink

## **EQUIPMENT**

Mixer Tap Milanello

Sink Foster Milano

Space Milano automatic waste fitting