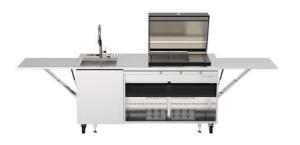

## **DETAILS**

| Material                   | Stainless steel AISI 316 L with alveolar aluminum support                                                                                          |
|----------------------------|----------------------------------------------------------------------------------------------------------------------------------------------------|
| Texture                    | Brushed in line                                                                                                                                    |
| Framework                  | Satin-finished AISI 316L stainless steel with aluminium honeycomb support                                                                          |
| Dimensions (open)          | 327 x 78 x (h) 156 cm                                                                                                                              |
| Dimensions (closed)        | 185 x 78 x (h)136 cm                                                                                                                               |
| Weight                     | 285 kg                                                                                                                                             |
| Foster integrated products | 1011 050 - Milano sink 462 x 400 mm welded<br>8425 100 - Milanello mixer with extractable spout<br>8407 115 - Space Milano automatic waste fitting |
| Wheels                     | Yes                                                                                                                                                |
| Rear features              | Gas connection                                                                                                                                     |

Front door equipment Compartment with stainless steel shelf

Pull-out chest of drawers with differentiated story with 4 compartments

Framework 2 side shelves that can be opened

4 wheels (2 with locking system)

2 adjustable feet for laying on the ground

Integrated BBQ Cooking area 750 x 400 mm

2 cooking grates 250 x 430 mm 1 cooking plate 250 x 430 mm

Insulated lid with analog thermometer

3 burners 2.0 kW with safety valve and thermocouples rapid action

Electronic ignition LPG gas testing

Set of methane nozzles supplied

Accessories supplied Waterproof PVC sheet (650 g / m2)

Type Barbecue + Sink

## **EQUIPMENT**

Mixer Tap Milanello

Sink Foster Milano

Space Milano automatic waste fitting