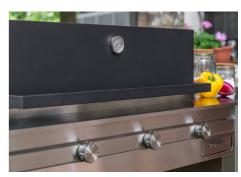

2 adjustable feet for laying on the ground

Integrated BBQ Cooking area 750 x 400 mm

2 cooking grates 250 x 430 mm 1 cooking plate 250 x 430 mm

Insulated lid with analog thermometer

3 burners 2.0 kW with safety valve and thermocouples rapid action

Electronic ignition LPG gas testing

Set of methane nozzles supplied

Accessories supplied Waterproof PVC sheet (650 g / m2)

Type Barbecue + Sink