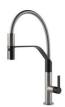

## **DETAILS**

| Material                   | Stainless steel AISI 316 L with alveolar aluminum support                                                                                          |
|----------------------------|----------------------------------------------------------------------------------------------------------------------------------------------------|
| Texture                    | Brushed in line                                                                                                                                    |
| Framework                  | Satin-finished AISI 316L stainless steel with aluminium honeycomb support                                                                          |
| Dimensions (open)          | 327 x 78 x (h) 156 cm                                                                                                                              |
| Dimensions (closed)        | 185 x 78 x (h)136 cm                                                                                                                               |
| Weight                     | 285 kg                                                                                                                                             |
| Foster integrated products | 1011 050 - Milano sink 462 x 400 mm welded<br>8425 100 - Milanello mixer with extractable spout<br>8407 115 - Space Milano automatic waste fitting |
| Wheels                     | Yes                                                                                                                                                |
| Rear features              | Gas connection                                                                                                                                     |

## **EQUIPMENT**

Mixer Tap Milanello

Sink Foster Milano

Space Milano automatic waste fitting