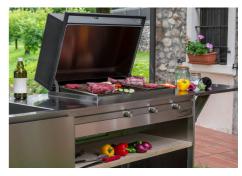

2 adjustable feet for laying on the ground

Integrated BBQ Cooking area 750 x 400 mm

2 cooking grates 250 x 430 mm 1 cooking plate 250 x 430 mm

Insulated lid with analog thermometer

3 burners 2.0 kW with safety valve and thermocouples rapid action

Electronic ignition LPG gas testing

Set of methane nozzles supplied

Accessories supplied Waterproof PVC sheet (650 g / m2)

Type Barbecue + Sink