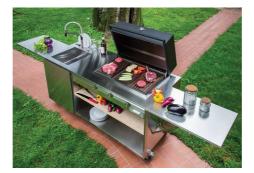

## **DETAILS**

| Material                   | Stainless steel AISI 316 L with alveolar aluminum support                                                                                          |
|----------------------------|----------------------------------------------------------------------------------------------------------------------------------------------------|
| Texture                    | Brushed in line                                                                                                                                    |
| Framework                  | Satin-finished AISI 316L stainless steel with aluminium honeycomb support                                                                          |
| Dimensions (open)          | 327 x 78 x (h) 156 cm                                                                                                                              |
| Dimensions (closed)        | 185 x 78 x (h)136 cm                                                                                                                               |
| Weight                     | 285 kg                                                                                                                                             |
| Foster integrated products | 1011 050 - Milano sink 462 x 400 mm welded<br>8425 100 - Milanello mixer with extractable spout<br>8407 115 - Space Milano automatic waste fitting |
| Wheels                     | Yes                                                                                                                                                |
| Rear features              | Gas connection                                                                                                                                     |

Front door equipment Compartment with stainless steel shelf

Pull-out chest of drawers with differentiated story with 4 compartments

Framework 2 side shelves that can be opened

4 wheels (2 with locking system)

2 adjustable feet for laying on the ground

Integrated BBQ Cooking area 750 x 400 mm

2 cooking grates 250 x 430 mm 1 cooking plate 250 x 430 mm

Insulated lid with analog thermometer

3 burners 2.0 kW with safety valve and thermocouples rapid action

Electronic ignition LPG gas testing

Set of methane nozzles supplied

Accessories supplied Waterproof PVC sheet (650 g / m2)

Type Barbecue + Sink

## **EQUIPMENT**

Mixer Tap Milanello

Sink Foster Milano

Space Milano automatic waste fitting