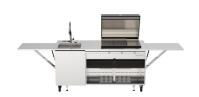

## **DETAILS**

| Material                   | Stainless steel AISI 316 L with alveolar aluminum support                                                                                          |
|----------------------------|----------------------------------------------------------------------------------------------------------------------------------------------------|
| Texture                    | Brushed in line                                                                                                                                    |
| Framework                  | Satin-finished AISI 316L stainless steel with aluminium honeycomb support                                                                          |
| Dimensions (open)          | 327 x 78 x (h) 156 cm                                                                                                                              |
| Dimensions (closed)        | 185 x 78 x (h)136 cm                                                                                                                               |
| Weight                     | 285 kg                                                                                                                                             |
| Foster integrated products | 1011 050 - Milano sink 462 x 400 mm welded<br>8425 100 - Milanello mixer with extractable spout<br>8407 115 - Space Milano automatic waste fitting |
| Wheels                     | Yes                                                                                                                                                |
| Rear features              | Gas connection                                                                                                                                     |

Front door equipment Compartment with stainless steel shelf

Pull-out chest of drawers with differentiated story with 4 compartments

Framework 2 side shelves that can be opened

4 wheels (2 with locking system)

2 adjustable feet for laying on the ground

Integrated BBQ Cooking area 750 x 400 mm

2 cooking grates 250 x 430 mm 1 cooking plate 250 x 430 mm

Insulated lid with analog thermometer

3 burners 2.0 kW with safety valve and thermocouples rapid action

Electronic ignition LPG gas testing

Set of methane nozzles supplied

Accessories supplied Waterproof PVC sheet (650 g / m2)

Type Barbecue + Sink