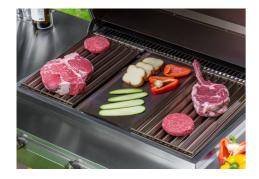

2 adjustable feet for laying on the ground

Integrated BBQ Cooking area 750 x 400 mm

2 cooking grates 250 x 430 mm 1 cooking plate 250 x 430 mm

Insulated lid with analog thermometer

3 burners 2.0 kW with safety valve and thermocouples rapid action