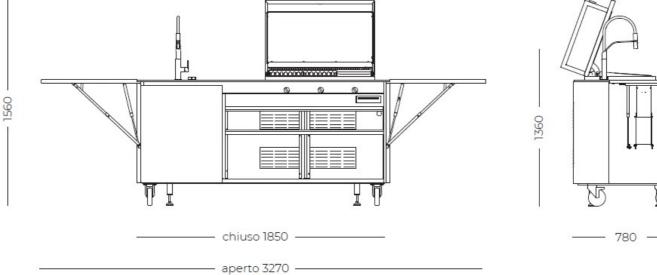

## **DETAILS**

| Material                   | Stainless steel AISI 316 L with alveolar aluminum support                                                                                          |
|----------------------------|----------------------------------------------------------------------------------------------------------------------------------------------------|
| Texture                    | Brushed in line                                                                                                                                    |
| Framework                  | Satin-finished AISI 316L stainless steel with aluminium honeycomb support                                                                          |
| Dimensions (open)          | 327 x 78 x (h) 156 cm                                                                                                                              |
| Dimensions (closed)        | 185 x 78 x (h)136 cm                                                                                                                               |
| Weight                     | 285 kg                                                                                                                                             |
| Foster integrated products | 1011 050 - Milano sink 462 x 400 mm welded<br>8425 100 - Milanello mixer with extractable spout<br>8407 115 - Space Milano automatic waste fitting |
| Wheels                     | Yes                                                                                                                                                |
| Rear features              | Gas connection                                                                                                                                     |