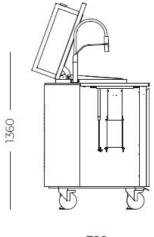

## **DETAILS**

| Material                   | Stainless steel AISI 316 L with alveolar aluminum support                                                                                          |
|----------------------------|----------------------------------------------------------------------------------------------------------------------------------------------------|
| Texture                    | Brushed in line                                                                                                                                    |
| Framework                  | Satin-finished AISI 316L stainless steel with aluminium honeycomb support                                                                          |
| Dimensions (open)          | 327 x 78 x (h) 156 cm                                                                                                                              |
| Dimensions (closed)        | 185 x 78 x (h)136 cm                                                                                                                               |
| Weight                     | 285 kg                                                                                                                                             |
| Foster integrated products | 1011 050 - Milano sink 462 x 400 mm welded<br>8425 100 - Milanello mixer with extractable spout<br>8407 115 - Space Milano automatic waste fitting |
| Wheels                     | Yes                                                                                                                                                |
| Rear features              | Gas connection                                                                                                                                     |

## **EQUIPMENT**

Mixer Tap Milanello

Sink Foster Milano

Space Milano automatic waste fitting