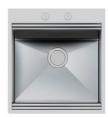

## **DETAILS**

| Material                   | Stainless steel AISI 316 L with alveolar aluminum support                                                                                          |
|----------------------------|----------------------------------------------------------------------------------------------------------------------------------------------------|
| Texture                    | Brushed in line                                                                                                                                    |
| Framework                  | Satin-finished AISI 316L stainless steel with aluminium honeycomb support                                                                          |
| Dimensions (open)          | 327 x 78 x (h) 156 cm                                                                                                                              |
| Dimensions (closed)        | 185 x 78 x (h)136 cm                                                                                                                               |
| Weight                     | 285 kg                                                                                                                                             |
| Foster integrated products | 1011 050 - Milano sink 462 x 400 mm welded<br>8425 100 - Milanello mixer with extractable spout<br>8407 115 - Space Milano automatic waste fitting |
| Wheels                     | Yes                                                                                                                                                |
| Rear features              | Gas connection                                                                                                                                     |

## **EQUIPMENT**

Mixer Tap Milanello

Sink Foster Milano

Space Milano automatic waste fitting