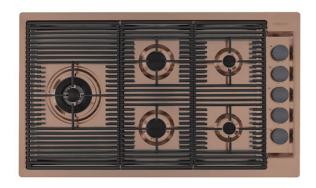

# **OUTLINE GAS - COPPER**

Gas hobs

Code: 7440 008

#### **DETAILS**

| Coloring               | Copper                    |
|------------------------|---------------------------|
| Edge/Installation Type | Flush-mount   Top-mount   |
| Material               | AISI 304 stainless steel  |
| Texture                | Brushed in line           |
| Supply                 | 220-240 V; 50/60 Hz       |
| Dimensions             | 873x513 mm                |
| Base size              | 90cm                      |
| Heating element        | Five burners              |
| Built-in hole          | View technical data sheet |

| Grids           | Cast iron grids and enamelled burner covers                                                                                                                                                                                                                                                |
|-----------------|--------------------------------------------------------------------------------------------------------------------------------------------------------------------------------------------------------------------------------------------------------------------------------------------|
| Width           | 87 cm                                                                                                                                                                                                                                                                                      |
| Total power     | 9.500 W                                                                                                                                                                                                                                                                                    |
| Auxiliary       | 2x1.000 W                                                                                                                                                                                                                                                                                  |
| Semirapid       | 2 x 1.750 W                                                                                                                                                                                                                                                                                |
| Double crown    | 4.000 W                                                                                                                                                                                                                                                                                    |
| Safety          | Safety valve with quick-acting thermocouple                                                                                                                                                                                                                                                |
| Ignition        | Electric ignition under knob                                                                                                                                                                                                                                                               |
| Gas type        | Tested for installation with natural gas, LPG nozzle set included.                                                                                                                                                                                                                         |
| Туре            | Gas Hob                                                                                                                                                                                                                                                                                    |
| FEATURES        |                                                                                                                                                                                                                                                                                            |
| Cast iron grids | Cast-iron is the ideal material for an hob grid, this due to the manifold properties characterising it: high heat capacity that improves cooking performance; high weight and stability that improve safety; sturdiness that preserves the hob's original aspect over time; easy cleaning. |
| Precise Power   | Flat burners with PrecisePower system: great control in flame-settings. Maximum precision in regulating the flame, thanks to the 10 pre-set levels of the PrecisePower system. And as a benefit, the nice and ultra-low look of the new Flat burners.                                      |