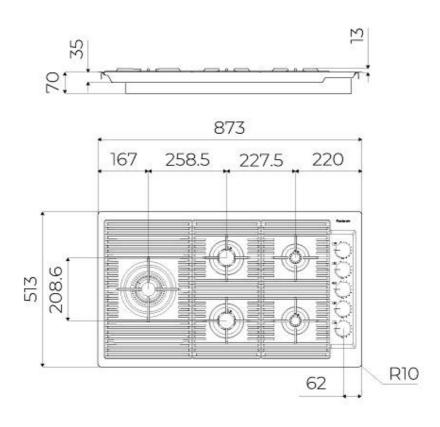

#### **DETAILS**

| Coloring               | Copper                    |
|------------------------|---------------------------|
| Edge/Installation Type | Flush-mount   Top-mount   |
| Material               | AISI 304 stainless steel  |
| Texture                | Brushed in line           |
| Supply                 | 220-240 V; 50/60 Hz       |
| Dimensions             | 873x513 mm                |
| Base size              | 90cm                      |
| Heating element        | Five burners              |
| Built-in hole          | View technical data sheet |

### **TECHNICAL DATA**