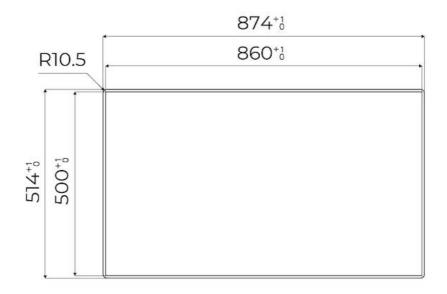

ignition, making these burners perfect for both intensive and delicate cooking. |
| Ultra-flat hob      | Design meets functionality in the the ultra-flat models. Elegant grids that form a generously sized overall surface.                                                                                                                                                                               |
| Under-knob ignition | The utmost freedom of movement with electronic under-knob ignition, a common feature of all models that allows a one-hand ignition of the burner.                                                                                                                                                  |

### **TECHNICAL DATA**

# Foster ==



# Foster ==



FTS - cut out

FT - cut out





## **GALLERY**





## **OPTIONAL ACCESSORIES**



Cast iron wok support

### **RECOMMENDED PAIRINGS**



OUTLINE COPPER