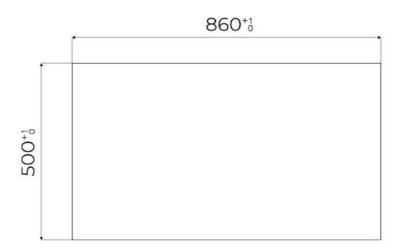

e crowns also have independent ignition, making these burners perfect for both intensive and delicate cooking. |
| Ultra-flat hob      | Design meets functionality in the the ultra-flat models. Elegant grids that form a generously sized overall surface.                                                                                                                                                                               |
| Under-knob ignition | The utmost freedom of movement with electronic under-knob ignition, a common feature of all models that allows a one-hand ignition of the burner.                                                                                                                                                  |

### **TECHNICAL DATA**

# Foster ==



# Foster ==



FTS - cut out

FT - cut out





## **GALLERY**





## **OPTIONAL ACCESSORIES**



Cast iron wok support

### **RECOMMENDED PAIRINGS**



OUTLINE COPPER