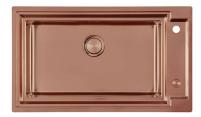

sign meets functionality in the the ultra-flat models. Elegant grids that form a generously sized overall surface.                                                                                                                                                                               |
| Under-knob ignition | The utmost freedom of movement with electronic under-knob ignition, a common feature of all models that allows a one-hand ignition of the burner.                                                                                                                                                  |

### **TECHNICAL DATA**

# Foster ==



# Foster ==



FTS - cut out

FT - cut out





## **GALLERY**





## **OPTIONAL ACCESSORIES**



Cast iron wok support

### **RECOMMENDED PAIRINGS**



OUTLINE COPPER