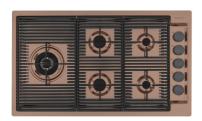

# **OUTLINE GAS - COPPER**

Gas hobs

Code: 7440 008

#### **DETAILS**

| Coloring               | Copper                    |
|------------------------|---------------------------|
| Edge/Installation Type | Flush-mount   Top-mount   |
| Material               | AISI 304 stainless steel  |
| Texture                | Brushed in line           |
| Supply                 | 220-240 V; 50/60 Hz       |
| Dimensions             | 873x513 mm                |
| Base size              | 90cm                      |
| Heating element        | Five burners              |
| Built-in hole          | View technical data sheet |

| Grids           | Cast iron grids and enamelled burner covers                                                                                                                                                                                                                                                |
|-----------------|--------------------------------------------------------------------------------------------------------------------------------------------------------------------------------------------------------------------------------------------------------------------------------------------|
| Width           | 87 cm                                                                                                                                                                                                                                                                                      |
| Total power     | 9.500 W                                                                                                                                                                                                                                                                                    |
| Auxiliary       | 2x1.000 W                                                                                                                                                                                                                                                                                  |
| Semirapid       | 2 x 1.750 W                                                                                                                                                                                                                                                                                |
| Double crown    | 4.000 W                                                                                                                                                                                                                                                                                    |
| Safety          | Safety valve with quick-acting thermocouple                                                                                                                                                                                                                                                |
| Ignition        | Electric ignition under knob                                                                                                                                                                                                                                                               |
| Gas type        | Tested for installation with natural gas, LPG nozzle set included.                                                                                                                                                                                                                         |
| Туре            | Gas Hob                                                                                                                                                                                                                                                                                    |
| FEATURES        |                                                                                                                                                                                                                                                                                            |
| Cast iron grids | Cast-iron is the ideal material for an hob grid, this due to the manifold properties characterising it: high heat capacity that improves cooking performance; high weight and stability that improve safety; sturdiness that preserves the hob's original aspect over time; easy cleaning. |
| Precise Power   | Flat burners with PrecisePower system: great control in flame-settings. Maximum precision in regulating the flame, thanks to the 10 pre-set levels of the PrecisePower system. And as a benefit, the nice and ultra-low look of the new Flat burners.                                      |