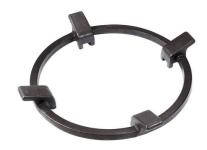

sive and delicate cooking. |
| Ultra-flat hob      | Design meets functionality in the the ultra-flat models. Elegant grids that form a generously sized overall surface.                                                                                                                                                                               |
| Under-knob ignition | The utmost freedom of movement with electronic under-knob ignition, a common feature of all models that allows a one-hand ignition of the burner.                                                                                                                                                  |

### **TECHNICAL DATA**

# Foster ==



# Foster ==



FTS - cut out

FT - cut out





## **GALLERY**





## **OPTIONAL ACCESSORIES**



Cast iron wok support

### **RECOMMENDED PAIRINGS**



OUTLINE COPPER