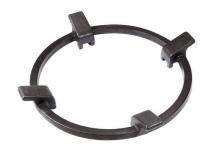

-------------------------|
| Ultra-flat hob      | Design meets functionality in the the ultra-flat models. Elegant grids that form a generously sized overall surface.                                                                                                                                                                               |
| Under-knob ignition | The utmost freedom of movement with electronic under-knob ignition, a common feature of all models that allows a one-hand ignition of the burner.                                                                                                                                                  |

### **TECHNICAL DATA**

# Foster ==



# Foster ==



FTS - cut out

FT - cut out





### **GALLERY**





### **OPTIONAL ACCESSORIES**



Cast iron wok support

#### **RECOMMENDED PAIRINGS**



OUTLINE GUN METAL