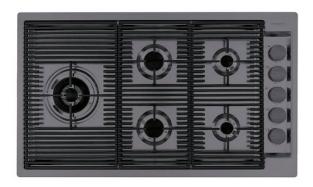

## **OUTLINE GAS - GUN METAL**

Gas hobs

Code: 7440 006

#### **DETAILS**

| Edge/Installation Type | Flush-mount   Top-mount                     |
|------------------------|---------------------------------------------|
| Material               | AISI 304 stainless steel                    |
| Texture                | Brushed in line                             |
| Supply                 | 220-240 V; 50/60 Hz                         |
| Dimensions             | 873x513 mm                                  |
| Base size              | 90cm                                        |
| Heating element        | Five burners                                |
| Built-in hole          | View technical data sheet                   |
| Grids                  | Cast iron grids and enamelled burner covers |
|                        |                                             |

| Width           | 87 cm                                                                                                                                                                                                                                                                                      |
|-----------------|--------------------------------------------------------------------------------------------------------------------------------------------------------------------------------------------------------------------------------------------------------------------------------------------|
| Total power     | 9.500 W                                                                                                                                                                                                                                                                                    |
| Auxiliary       | 2x1.000 W                                                                                                                                                                                                                                                                                  |
| Semirapid       | 2 x 1.750 W                                                                                                                                                                                                                                                                                |
| Double crown    | 4.000 W                                                                                                                                                                                                                                                                                    |
| Safety          | Safety valve with quick-acting thermocouple                                                                                                                                                                                                                                                |
| Ignition        | Electric ignition under knob                                                                                                                                                                                                                                                               |
| Gas type        | Tested for installation with natural gas, LPG nozzle set included.                                                                                                                                                                                                                         |
| Туре            | Gas Hob                                                                                                                                                                                                                                                                                    |
| FEATURES        |                                                                                                                                                                                                                                                                                            |
| Cast iron grids | Cast-iron is the ideal material for an hob grid, this due to the manifold properties characterising it: high heat capacity that improves cooking performance; high weight and stability that improve safety; sturdiness that preserves the hob's original aspect over time; easy cleaning. |
| Precise Power   | Flat burners with PrecisePower system: great control in flame-settings. Maximum precision in regulating the flame, thanks to the 10 pre-set levels of the PrecisePower system. And as a benefit, the nice and ultra-low look of the new Flat burners.                                      |
|                 |                                                                                                                                                                                                                                                                                            |