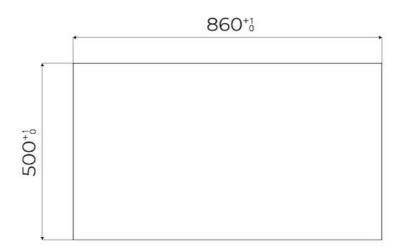

---------------------------------------------------------------------------------------------------------------|
| Ultra-flat hob      | Design meets functionality in the the ultra-flat models. Elegant grids that form a generously sized overall surface.                                                                                                                                                                               |
| Under-knob ignition | The utmost freedom of movement with electronic under-knob ignition, a common feature of all models that allows a one-hand ignition of the burner.                                                                                                                                                  |

### **TECHNICAL DATA**

# Foster ==



# Foster ==



FTS - cut out

FT - cut out





### **GALLERY**





### **OPTIONAL ACCESSORIES**



Cast iron wok support

#### **RECOMMENDED PAIRINGS**



OUTLINE GUN METAL