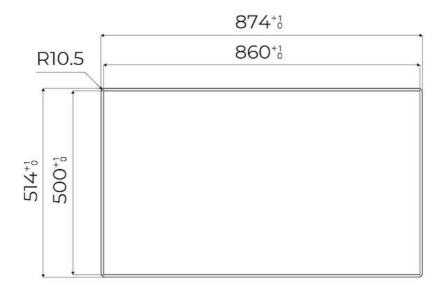

--------------------------------------------------------------------------------|
| Ultra-flat hob      | Design meets functionality in the the ultra-flat models. Elegant grids that form a generously sized overall surface.                                                                                                                                                                               |
| Under-knob ignition | The utmost freedom of movement with electronic under-knob ignition, a common feature of all models that allows a one-hand ignition of the burner.                                                                                                                                                  |

### **TECHNICAL DATA**

# Foster ==



# Foster ==



FTS - cut out

FT - cut out





### **GALLERY**





### **OPTIONAL ACCESSORIES**



Cast iron wok support

#### **RECOMMENDED PAIRINGS**



OUTLINE GUN METAL