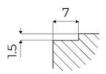

------------------------------------------------------------------------------|
| Ultra-flat hob      | Design meets functionality in the the ultra-flat models. Elegant grids that form a generously sized overall surface.                                                                                                                                                                               |
| Under-knob ignition | The utmost freedom of movement with electronic under-knob ignition, a common feature of all models that allows a one-hand ignition of the burner.                                                                                                                                                  |

### **TECHNICAL DATA**

# Foster ==



# Foster ==



FTS - cut out

FT - cut out





### **GALLERY**





### **OPTIONAL ACCESSORIES**



Cast iron wok support

#### **RECOMMENDED PAIRINGS**



OUTLINE GUN METAL