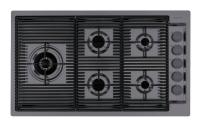

## **OUTLINE GAS - GUN METAL**

Gas hobs

Code: 7440 006

#### **DETAILS**

| Edge/Installation Type | Flush-mount   Top-mount                     |
|------------------------|---------------------------------------------|
| Material               | AISI 304 stainless steel                    |
| Texture                | Brushed in line                             |
| Supply                 | 220-240 V; 50/60 Hz                         |
| Dimensions             | 873x513 mm                                  |
| Base size              | 90cm                                        |
| Heating element        | Five burners                                |
| Built-in hole          | View technical data sheet                   |
| Grids                  | Cast iron grids and enamelled burner covers |
|                        |                                             |

| Width           | 87 cm                                                                                                                                                                                                                                                                                      |
|-----------------|--------------------------------------------------------------------------------------------------------------------------------------------------------------------------------------------------------------------------------------------------------------------------------------------|
| Total power     | 9.500 W                                                                                                                                                                                                                                                                                    |
| Auxiliary       | 2x1.000 W                                                                                                                                                                                                                                                                                  |
| Semirapid       | 2 x 1.750 W                                                                                                                                                                                                                                                                                |
| Double crown    | 4.000 W                                                                                                                                                                                                                                                                                    |
| Safety          | Safety valve with quick-acting thermocouple                                                                                                                                                                                                                                                |
| Ignition        | Electric ignition under knob                                                                                                                                                                                                                                                               |
| Gas type        | Tested for installation with natural gas, LPG nozzle set included.                                                                                                                                                                                                                         |
| Туре            | Gas Hob                                                                                                                                                                                                                                                                                    |
| FEATURES        |                                                                                                                                                                                                                                                                                            |
| Cast iron grids | Cast-iron is the ideal material for an hob grid, this due to the manifold properties characterising it: high heat capacity that improves cooking performance; high weight and stability that improve safety; sturdiness that preserves the hob's original aspect over time; easy cleaning. |
| Precise Power   | Flat burners with PrecisePower system: great control in flame-settings. Maximum precision in regulating the flame, thanks to the 10 pre-set levels of the PrecisePower system. And as a benefit, the nice and ultra-low look of the new Flat burners.                                      |
|                 |                                                                                                                                                                                                                                                                                            |