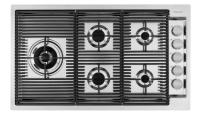

-----------------------------------------------------------|
| Ultra-flat hob      | Design meets functionality in the the ultra-flat models. Elegant grids that form a generously sized overall surface.                                                                                                                                                                               |
| Under-knob ignition | The utmost freedom of movement with electronic under-knob ignition, a common feature of all models that allows a one-hand ignition of the burner.                                                                                                                                                  |

## **TECHNICAL DATA**

# Foster ==



# Foster ==



FTS - cut out

FT - cut out







## **GALLERY**









# **OPTIONAL ACCESSORIES**



Cast iron wok support



## **RECOMMENDED PAIRINGS**



OUTLINE