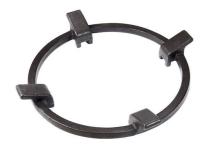

-----------------------|
| Ultra-flat hob      | Design meets functionality in the the ultra-flat models. Elegant grids that form a generously sized overall surface.                                                                                                                                                                               |
| Under-knob ignition | The utmost freedom of movement with electronic under-knob ignition, a common feature of all models that allows a one-hand ignition of the burner.                                                                                                                                                  |

## **TECHNICAL DATA**

# Foster ==



# Foster ==



FTS - cut out

FT - cut out







## **GALLERY**









# **OPTIONAL ACCESSORIES**



Cast iron wok support



## **RECOMMENDED PAIRINGS**



OUTLINE