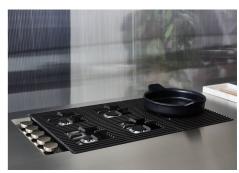

-------------------------------------------------------|
| Ultra-flat hob      | Design meets functionality in the the ultra-flat models. Elegant grids that form a generously sized overall surface.                                                                                                                                                                               |
| Under-knob ignition | The utmost freedom of movement with electronic under-knob ignition, a common feature of all models that allows a one-hand ignition of the burner.                                                                                                                                                  |

## **TECHNICAL DATA**

# Foster ==



# Foster ==



FTS - cut out

FT - cut out







## **GALLERY**









# **OPTIONAL ACCESSORIES**



Cast iron wok support



## **RECOMMENDED PAIRINGS**



OUTLINE