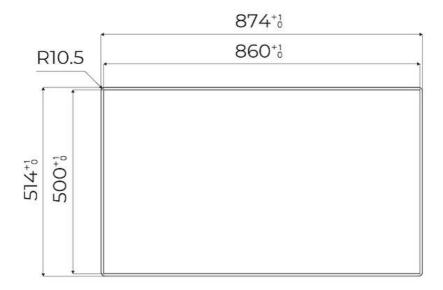

---------------------------------------------------------------------------------|
| Ultra-flat hob      | Design meets functionality in the the ultra-flat models. Elegant grids that form a generously sized overall surface.                                                                                                                                                                               |
| Under-knob ignition | The utmost freedom of movement with electronic under-knob ignition, a common feature of all models that allows a one-hand ignition of the burner.                                                                                                                                                  |

## **TECHNICAL DATA**

# Foster ==



# Foster ==



FTS - cut out

FT - cut out







## **GALLERY**









# **OPTIONAL ACCESSORIES**



Cast iron wok support



## **RECOMMENDED PAIRINGS**



OUTLINE