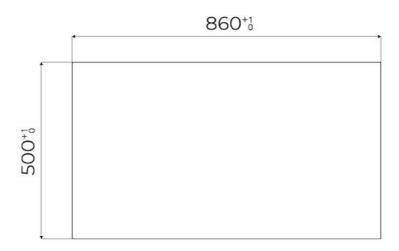

----------------------------------------------------------------------------------------------------------------|
| Ultra-flat hob      | Design meets functionality in the the ultra-flat models. Elegant grids that form a generously sized overall surface.                                                                                                                                                                               |
| Under-knob ignition | The utmost freedom of movement with electronic under-knob ignition, a common feature of all models that allows a one-hand ignition of the burner.                                                                                                                                                  |

## **TECHNICAL DATA**

# Foster ==



# Foster ==



FTS - cut out

FT - cut out







## **GALLERY**









# **OPTIONAL ACCESSORIES**



Cast iron wok support



## **RECOMMENDED PAIRINGS**



OUTLINE