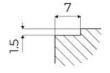

#### **DETAILS**

| Edge/Installation Type | Flush-mount   Top-mount                     |
|------------------------|---------------------------------------------|
| Material               | AISI 304 stainless steel                    |
| Texture                | Brushed in line                             |
| Supply                 | 220-240 V; 50/60 Hz                         |
| Dimensions             | 873x513 mm                                  |
| Base size              | 90cm                                        |
| Heating element        | Five burners                                |
| Built-in hole          | View technical data sheet                   |
| Grids                  | Cast iron grids and enamelled burner covers |
|                        |                                             |

# Foster ==

FTS - cut out

FT - cut out