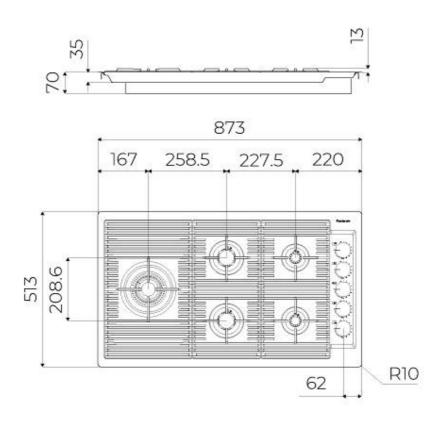

#### **DETAILS**

| Edge/Installation Type | Flush-mount   Top-mount                     |
|------------------------|---------------------------------------------|
| Material               | AISI 304 stainless steel                    |
| Texture                | Brushed in line                             |
| Supply                 | 220-240 V; 50/60 Hz                         |
| Dimensions             | 873x513 mm                                  |
| Base size              | 90cm                                        |
| Heating element        | Five burners                                |
| Built-in hole          | View technical data sheet                   |
| Grids                  | Cast iron grids and enamelled burner covers |
|                        |                                             |

## **TECHNICAL DATA**