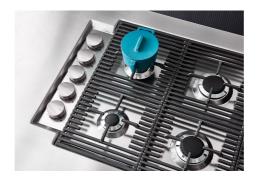

---------------------------------------------------------|
| Ultra-flat hob      | Design meets functionality in the the ultra-flat models. Elegant grids that form a generously sized overall surface.                                                                                                                                                                               |
| Under-knob ignition | The utmost freedom of movement with electronic under-knob ignition, a common feature of all models that allows a one-hand ignition of the burner.                                                                                                                                                  |

## **TECHNICAL DATA**

# Foster ==



# Foster ==



FTS - cut out

FT - cut out







## **GALLERY**









# **OPTIONAL ACCESSORIES**



Cast iron wok support



## **RECOMMENDED PAIRINGS**



OUTLINE