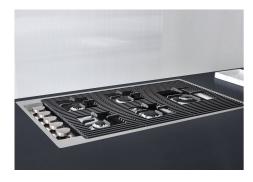

# **OUTLINE GAS**

Gas hobs

Code: 7440 000

#### **DETAILS**

| Edge/Installation Type | Flush-mount   Top-mount                     |
|------------------------|---------------------------------------------|
| Material               | AISI 304 stainless steel                    |
| Texture                | Brushed in line                             |
| Supply                 | 220-240 V; 50/60 Hz                         |
| Dimensions             | 873x513 mm                                  |
| Base size              | 90cm                                        |
| Heating element        | Five burners                                |
| Built-in hole          | View technical data sheet                   |
| Grids                  | Cast iron grids and enamelled burner covers |
|                        |                                             |

| Width           | 87 cm                                                                                                                                                                                                                                                                                      |
|-----------------|--------------------------------------------------------------------------------------------------------------------------------------------------------------------------------------------------------------------------------------------------------------------------------------------|
| Total power     | 9.500 W                                                                                                                                                                                                                                                                                    |
| Auxiliary       | 2x1.000 W                                                                                                                                                                                                                                                                                  |
| Semirapid       | 2 x 1.750 W                                                                                                                                                                                                                                                                                |
| Double crown    | 4.000 W                                                                                                                                                                                                                                                                                    |
| Safety          | Safety valve with quick-acting thermocouple                                                                                                                                                                                                                                                |
| Ignition        | Electric ignition under knob                                                                                                                                                                                                                                                               |
| Gas type        | Tested for installation with natural gas, LPG nozzle set included.                                                                                                                                                                                                                         |
| Туре            | Gas Hob                                                                                                                                                                                                                                                                                    |
| FEATURES        |                                                                                                                                                                                                                                                                                            |
| Cast iron grids | Cast-iron is the ideal material for an hob grid, this due to the manifold properties characterising it: high heat capacity that improves cooking performance; high weight and stability that improve safety; sturdiness that preserves the hob's original aspect over time; easy cleaning. |
| Precise Power   | Flat burners with PrecisePower system: great control in flame-settings. Maximum precision in regulating the flame, thanks to the 10 pre-set levels of the PrecisePower system. And as a benefit, the nice and ultra-low look of the new Flat burners.                                      |
|                 |                                                                                                                                                                                                                                                                                            |