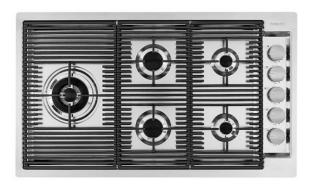

# **OUTLINE GAS**

Gas hobs

Code: 7440 000

#### **DETAILS**

| Edge/Installation Type | Flush-mount   Top-mount                     |
|------------------------|---------------------------------------------|
| Material               | AISI 304 stainless steel                    |
| Texture                | Brushed in line                             |
| Supply                 | 220-240 V; 50/60 Hz                         |
| Dimensions             | 873x513 mm                                  |
| Base size              | 90cm                                        |
| Heating element        | Five burners                                |
| Built-in hole          | View technical data sheet                   |
| Grids                  | Cast iron grids and enamelled burner covers |
|                        |                                             |