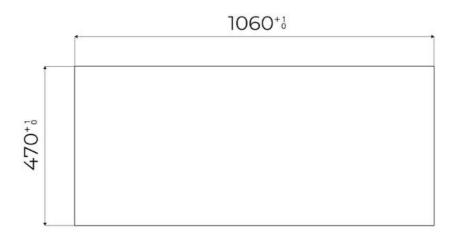

|
| Safety                     | All electric cooker hobs feature the most modern and sophisticated safety protections: Centralised power-off function; Child-proof safety lock; Residual heat warning lights. Induction models feature the following functions: Safety System that turn off the hob in the absence of the pot; Overflow detector that automatically turns off the plate in case of liquid overflow; Automatic deactivation to prevent accidents caused by forgetfulness. |

### **TECHNICAL DATA**

## Foster ==



# Foster ==



FTS - cut out

FT - cut out



### **GALLERY**





### **OPTIONAL ACCESSORIES**



Induction Pro - Cookware set - 8pcs



Induction PRO - Grill pan



Induction Pro - Wok pan with flat bottom PRO