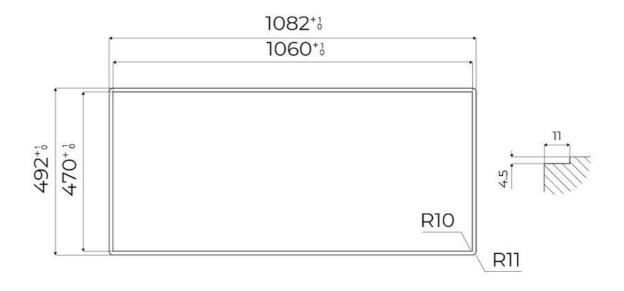

|
| Safety                     | All electric cooker hobs feature the most modern and sophisticated safety protections: Centralised power-off function; Child-proof safety lock; Residual heat warning lights. Induction models feature the following functions: Safety System that turn off the hob in the absence of the pot; Overflow detector that automatically turns off the plate in case of liquid overflow; Automatic deactivation to prevent accidents caused by forgetfulness. |

### **TECHNICAL DATA**

## Foster ==



# Foster ==



FTS - cut out

FT - cut out



### **GALLERY**





### **OPTIONAL ACCESSORIES**



Induction Pro - Cookware set - 8pcs



Induction PRO - Grill pan



Induction Pro - Wok pan with flat bottom PRO