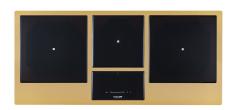

### **CASTONE LINEAR - GOLD**

Induction Hobs Code: 7439 019

#### **DETAILS**

| Coloring         | Gold                                          |
|------------------|-----------------------------------------------|
| Kind of Edge     | Full - h 4mm                                  |
| Material         | AISI 304 stainless steel                      |
| Material         | Ceramic glass                                 |
| Thickness        | 4 mm                                          |
| Supply           | 230 - 380 V (50/60 Hz)                        |
| Dimensions       | 1080x490 mm                                   |
| Full description | Quadra Modular Composition - 3 fields - black |
| Heating element  | Three zones                                   |
|                  |                                               |

| Width            | 108 cm                                                                                                                                                                                                                                        |
|------------------|-----------------------------------------------------------------------------------------------------------------------------------------------------------------------------------------------------------------------------------------------|
| Total power      | 6.700 W                                                                                                                                                                                                                                       |
| Left             | 2.300 (3.000)* W                                                                                                                                                                                                                              |
| Centre           | 1.100 (1.400)* W                                                                                                                                                                                                                              |
| Right            | 2.300 (3.000)* W                                                                                                                                                                                                                              |
| Power settings   | 9 power settings per zone + Powerboost                                                                                                                                                                                                        |
| Safety           | Safety equipment                                                                                                                                                                                                                              |
| Туре             | Induction Hob                                                                                                                                                                                                                                 |
| Type of commands | Touch Control                                                                                                                                                                                                                                 |
| Notes:           | * Powerboost                                                                                                                                                                                                                                  |
| FEATURES         |                                                                                                                                                                                                                                               |
| Powerboost       | Booster function provides increased power to the selected plate. In particular, when the Booster is activated, the plate works for ten minutes at a very high power that allows to heat quickly large quantities of water.                    |
| Pot detector     | All induction cooker hobs detect the pot resting on them, but they also calculate the area they cover. This system allows the energy to be used even more efficiently. Moreover, the plates switch off automatically when the pot is removed. |