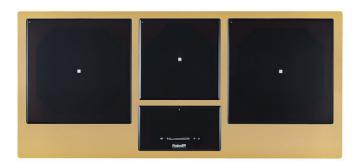

### **CASTONE LINEAR - GOLD**

Induction Hobs Code: 7439 019

#### **DETAILS**

| Coloring         | Gold                                          |
|------------------|-----------------------------------------------|
| Kind of Edge     | Full - h 4mm                                  |
| Material         | AISI 304 stainless steel                      |
| Material         | Ceramic glass                                 |
| Thickness        | 4 mm                                          |
| Supply           | 230 - 380 V (50/60 Hz)                        |
| Dimensions       | 1080x490 mm                                   |
| Full description | Quadra Modular Composition - 3 fields - black |
| Heating element  | Three zones                                   |
|                  |                                               |

| Width            | 108 cm                                                                                                                                                                                                                                        |
|------------------|-----------------------------------------------------------------------------------------------------------------------------------------------------------------------------------------------------------------------------------------------|
| Total power      | 6.700 W                                                                                                                                                                                                                                       |
| Left             | 2.300 (3.000)* W                                                                                                                                                                                                                              |
| Centre           | 1.100 (1.400)* W                                                                                                                                                                                                                              |
| Right            | 2.300 (3.000)* W                                                                                                                                                                                                                              |
| Power settings   | 9 power settings per zone + Powerboost                                                                                                                                                                                                        |
| Safety           | Safety equipment                                                                                                                                                                                                                              |
| Туре             | Induction Hob                                                                                                                                                                                                                                 |
| Type of commands | Touch Control                                                                                                                                                                                                                                 |
| Notes:           | * Powerboost                                                                                                                                                                                                                                  |
| FEATURES         |                                                                                                                                                                                                                                               |
| Powerboost       | Booster function provides increased power to the selected plate. In particular, when the Booster is activated, the plate works for ten minutes at a very high power that allows to heat quickly large quantities of water.                    |
| Pot detector     | All induction cooker hobs detect the pot resting on them, but they also calculate the area they cover. This system allows the energy to be used even more efficiently. Moreover, the plates switch off automatically when the pot is removed. |