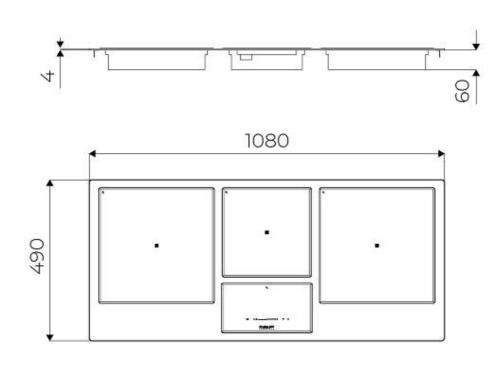

#### **DETAILS**

| Coloring         | Gold                                          |
|------------------|-----------------------------------------------|
| Kind of Edge     | Full - h 4mm                                  |
| Material         | AISI 304 stainless steel                      |
| Material         | Ceramic glass                                 |
| Thickness        | 4 mm                                          |
| Supply           | 230 - 380 V (50/60 Hz)                        |
| Dimensions       | 1080x490 mm                                   |
| Full description | Quadra Modular Composition - 3 fields - black |
| Heating element  | Three zones                                   |
|                  |                                               |

### **TECHNICAL DATA**