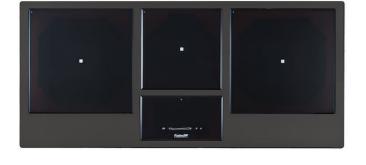

### CASTONE LINEAR - GUN METAL

Induction Hobs Code: 7439 016

### DETAILS

| Coloring         | Gun Metal                                     |
|------------------|-----------------------------------------------|
| Kind of Edge     | Full - h 4mm                                  |
| Material         | AISI 304 stainless steel                      |
| Material         | Ceramic glass                                 |
| Thickness        | 4 mm                                          |
| Supply           | 230 - 380 V (50/60 Hz)                        |
| Dimensions       | 1080x490 mm                                   |
| Full description | Quadra Modular Composition - 3 fields - black |
| Heating element  | Three zones                                   |