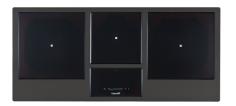

### CASTONE LINEAR - GUN METAL

Induction Hobs Code: 7439 016

### DETAILS

| Coloring         | Gun Metal                                     |
|------------------|-----------------------------------------------|
| Kind of Edge     | Full - h 4mm                                  |
| Material         | AISI 304 stainless steel                      |
| Material         | Ceramic glass                                 |
| Thickness        | 4 mm                                          |
| Supply           | 230 - 380 V (50/60 Hz)                        |
| Dimensions       | 1080x490 mm                                   |
| Full description | Quadra Modular Composition - 3 fields - black |
| Heating element  | Three zones                                   |