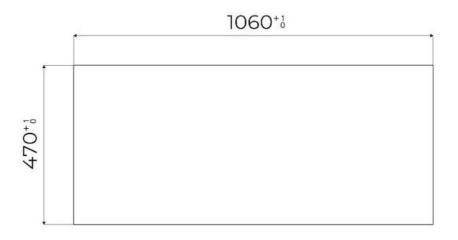

|
| Safety                     | All electric cooker hobs feature the most modern and sophisticated safety protections:<br>Centralised power-off function; Child-proof safety lock; Residual heat warning lights. Induction<br>models feature the following functions: Safety System that turn off the hob in the absence of<br>the pot; Overflow detector that automatically turns off the plate in case of liquid overflow;<br>Automatic deactivation to prevent accidents caused by forgetfulness. |

### **TECHNICAL DATA**





### FTS - cut out

FT - cut out



#### GALLERY



#### **OPTIONAL ACCESSORIES**



Induction Pro - Cookware set -8pcs



Induction PRO - Grill pan



Induction Pro - Wok pan with flat bottom PRO