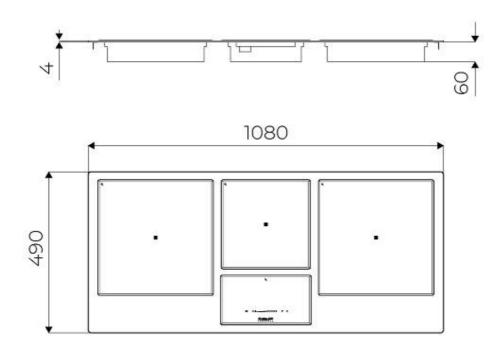

### **TECHNICAL DATA**

### DETAILS

| Coloring         | Gun Metal                                     |
|------------------|-----------------------------------------------|
| Kind of Edge     | Full - h 4mm                                  |
| Material         | AISI 304 stainless steel                      |
| Material         | Ceramic glass                                 |
| Thickness        | 4 mm                                          |
| Supply           | 230 - 380 V (50/60 Hz)                        |
| Dimensions       | 1080x490 mm                                   |
| Full description | Quadra Modular Composition - 3 fields - black |
| Heating element  | Three zones                                   |