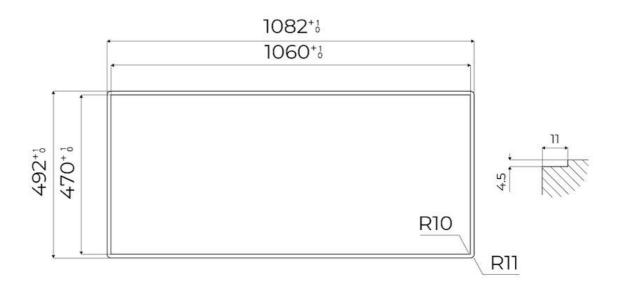

|
| Safety                     | All electric cooker hobs feature the most modern and sophisticated safety protections:<br>Centralised power-off function; Child-proof safety lock; Residual heat warning lights. Induction<br>models feature the following functions: Safety System that turn off the hob in the absence of<br>the pot; Overflow detector that automatically turns off the plate in case of liquid overflow;<br>Automatic deactivation to prevent accidents caused by forgetfulness. |

### **TECHNICAL DATA**





### FTS - cut out

FT - cut out



#### GALLERY



#### **OPTIONAL ACCESSORIES**



Induction Pro - Cookware set -8pcs



Induction PRO - Grill pan



Induction Pro - Wok pan with flat bottom PRO