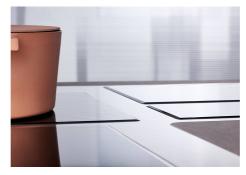

|
| Safety                     | All electric cooker hobs feature the most modern and sophisticated safety protections: Centralised power-off function; Child-proof safety lock; Residual heat warning lights. Induction models feature the following functions: Safety System that turn off the hob in the absence of the pot; Overflow detector that automatically turns off the plate in case of liquid overflow; Automatic deactivation to prevent accidents caused by forgetfulness. |

## **TECHNICAL DATA**

# Foster ==



# Foster ==



FTS - cut out

FT - cut out







## **GALLERY**















# **EQUIPMENT**







Cooker hob - Quadra Modular Induction Plate



Cooker hob Touch Control Modular Quadra



## **OPTIONAL ACCESSORIES**



Induction Pro - Cookware set - 8pcs



Induction PRO - Grill pan



Induction Pro - Wok pan with flat bottom PRO