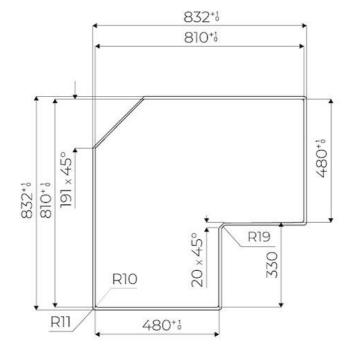

|
| Safety                     | All electric cooker hobs feature the most modern and sophisticated safety protections: Centralised power-off function; Child-proof safety lock; Residual heat warning lights. Induction models feature the following functions: Safety System that turn off the hob in the absence of the pot; Overflow detector that automatically turns off the plate in case of liquid overflow; Automatic deactivation to prevent accidents caused by forgetfulness. |

## **TECHNICAL DATA**

# Foster ==



# Foster ==



FTS - cut out

FT - cut out







## **GALLERY**















# **EQUIPMENT**







Cooker hob - Quadra Modular Induction Plate



Cooker hob Touch Control Modular Quadra



## **OPTIONAL ACCESSORIES**



Induction Pro - Cookware set - 8pcs



Induction PRO - Grill pan



Induction Pro - Wok pan with flat bottom PRO