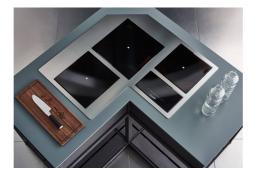

|
| Safety                     | All electric cooker hobs feature the most modern and sophisticated safety protections: Centralised power-off function; Child-proof safety lock; Residual heat warning lights. Induction models feature the following functions: Safety System that turn off the hob in the absence of the pot; Overflow detector that automatically turns off the plate in case of liquid overflow; Automatic deactivation to prevent accidents caused by forgetfulness. |

## **TECHNICAL DATA**

# Foster ==



# Foster ==



FTS - cut out

FT - cut out







## **GALLERY**















# **EQUIPMENT**







Cooker hob - Quadra Modular Induction Plate



Cooker hob Touch Control Modular Quadra



## **OPTIONAL ACCESSORIES**



Induction Pro - Cookware set - 8pcs



Induction PRO - Grill pan



Induction Pro - Wok pan with flat bottom PRO