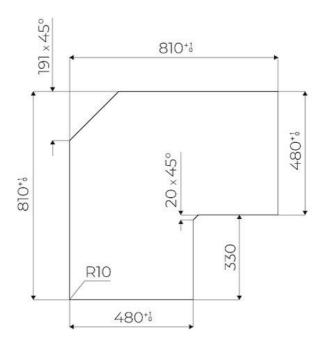

|
| Safety                     | All electric cooker hobs feature the most modern and sophisticated safety protections: Centralised power-off function; Child-proof safety lock; Residual heat warning lights. Induction models feature the following functions: Safety System that turn off the hob in the absence of the pot; Overflow detector that automatically turns off the plate in case of liquid overflow; Automatic deactivation to prevent accidents caused by forgetfulness. |

## **TECHNICAL DATA**

# Foster ==



# Foster ==



FTS - cut out

FT - cut out







## **GALLERY**















# **EQUIPMENT**







Cooker hob - Quadra Modular Induction Plate



Cooker hob Touch Control Modular Quadra



## **OPTIONAL ACCESSORIES**



Induction Pro - Cookware set - 8pcs



Induction PRO - Grill pan



Induction Pro - Wok pan with flat bottom PRO