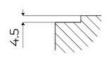

#### **DETAILS**

| Coloring         | Gun Metal                                     |
|------------------|-----------------------------------------------|
| Kind of Edge     | Full - h 4mm                                  |
| Material         | AISI 304 stainless steel                      |
| Material         | Ceramic glass                                 |
| Thickness        | 4 mm                                          |
| Supply           | 230 - 380 V (50/60 Hz)                        |
| Full description | Quadra Modular Composition - 3 fields - black |
| Heating element  | Three zones                                   |
| Built-in hole    | View technical data sheet                     |
|                  |                                               |