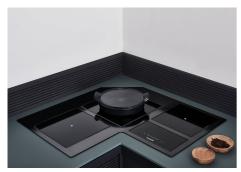

|
| Safety                     | All electric cooker hobs feature the most modern and sophisticated safety protections: Centralised power-off function; Child-proof safety lock; Residual heat warning lights. Induction models feature the following functions: Safety System that turn off the hob in the absence of the pot; Overflow detector that automatically turns off the plate in case of liquid overflow; Automatic deactivation to prevent accidents caused by forgetfulness. |

## **TECHNICAL DATA**

# Foster ==



# Foster ==



FTS - cut out

FT - cut out







## **GALLERY**















# **EQUIPMENT**







Cooker hob - Quadra Modular Induction Plate



Cooker hob Touch Control Modular Quadra



## **OPTIONAL ACCESSORIES**



Induction Pro - Cookware set - 8pcs



Induction PRO - Grill pan



Induction Pro - Wok pan with flat bottom PRO