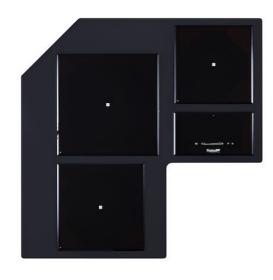

# **CASTONE GUN METAL**

Induction Hobs Code: 7438 006

#### **DETAILS**

| Coloring         | Gun Metal                                     |
|------------------|-----------------------------------------------|
| Kind of Edge     | Full - h 4mm                                  |
| Material         | AISI 304 stainless steel                      |
| Material         | Ceramic glass                                 |
| Thickness        | 4 mm                                          |
| Supply           | 230 - 380 V (50/60 Hz)                        |
| Full description | Quadra Modular Composition - 3 fields - black |
| Heating element  | Three zones                                   |
| Built-in hole    | View technical data sheet                     |
|                  |                                               |

# **EQUIPMENT**

Cooker hob - Quadra Modular Induction Plate

Cooker hob Touch Control Modular Quadra