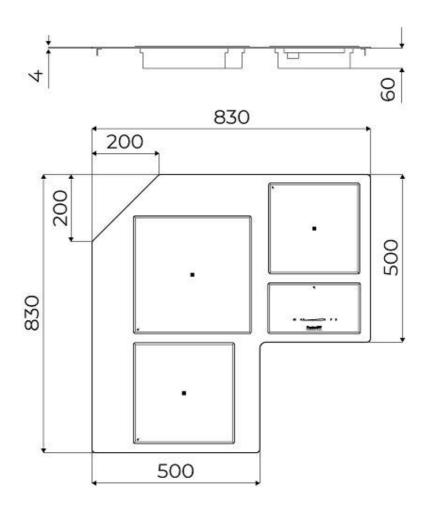

#### **DETAILS**

| Coloring         | Gun Metal                                     |
|------------------|-----------------------------------------------|
| Kind of Edge     | Full - h 4mm                                  |
| Material         | AISI 304 stainless steel                      |
| Material         | Ceramic glass                                 |
| Thickness        | 4 mm                                          |
| Supply           | 230 - 380 V (50/60 Hz)                        |
| Full description | Quadra Modular Composition - 3 fields - black |
| Heating element  | Three zones                                   |
| Built-in hole    | View technical data sheet                     |
|                  |                                               |

## **TECHNICAL DATA**