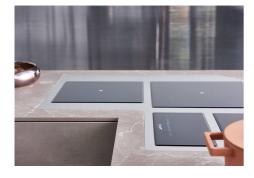

|
| Safety                     | All electric cooker hobs feature the most modern and sophisticated safety protections: Centralised power-off function; Child-proof safety lock; Residual heat warning lights. Induction models feature the following functions: Safety System that turn off the hob in the absence of the pot; Overflow detector that automatically turns off the plate in case of liquid overflow; Automatic deactivation to prevent accidents caused by forgetfulness. |

## **TECHNICAL DATA**

# Foster ==



# Foster ==



FTS - cut out

FT - cut out







## **GALLERY**















# **EQUIPMENT**







Cooker hob - Quadra Modular Induction Plate



Cooker hob Touch Control Modular Quadra



## **OPTIONAL ACCESSORIES**



Induction Pro - Cookware set - 8pcs



Induction PRO - Grill pan



Induction Pro - Wok pan with flat bottom PRO